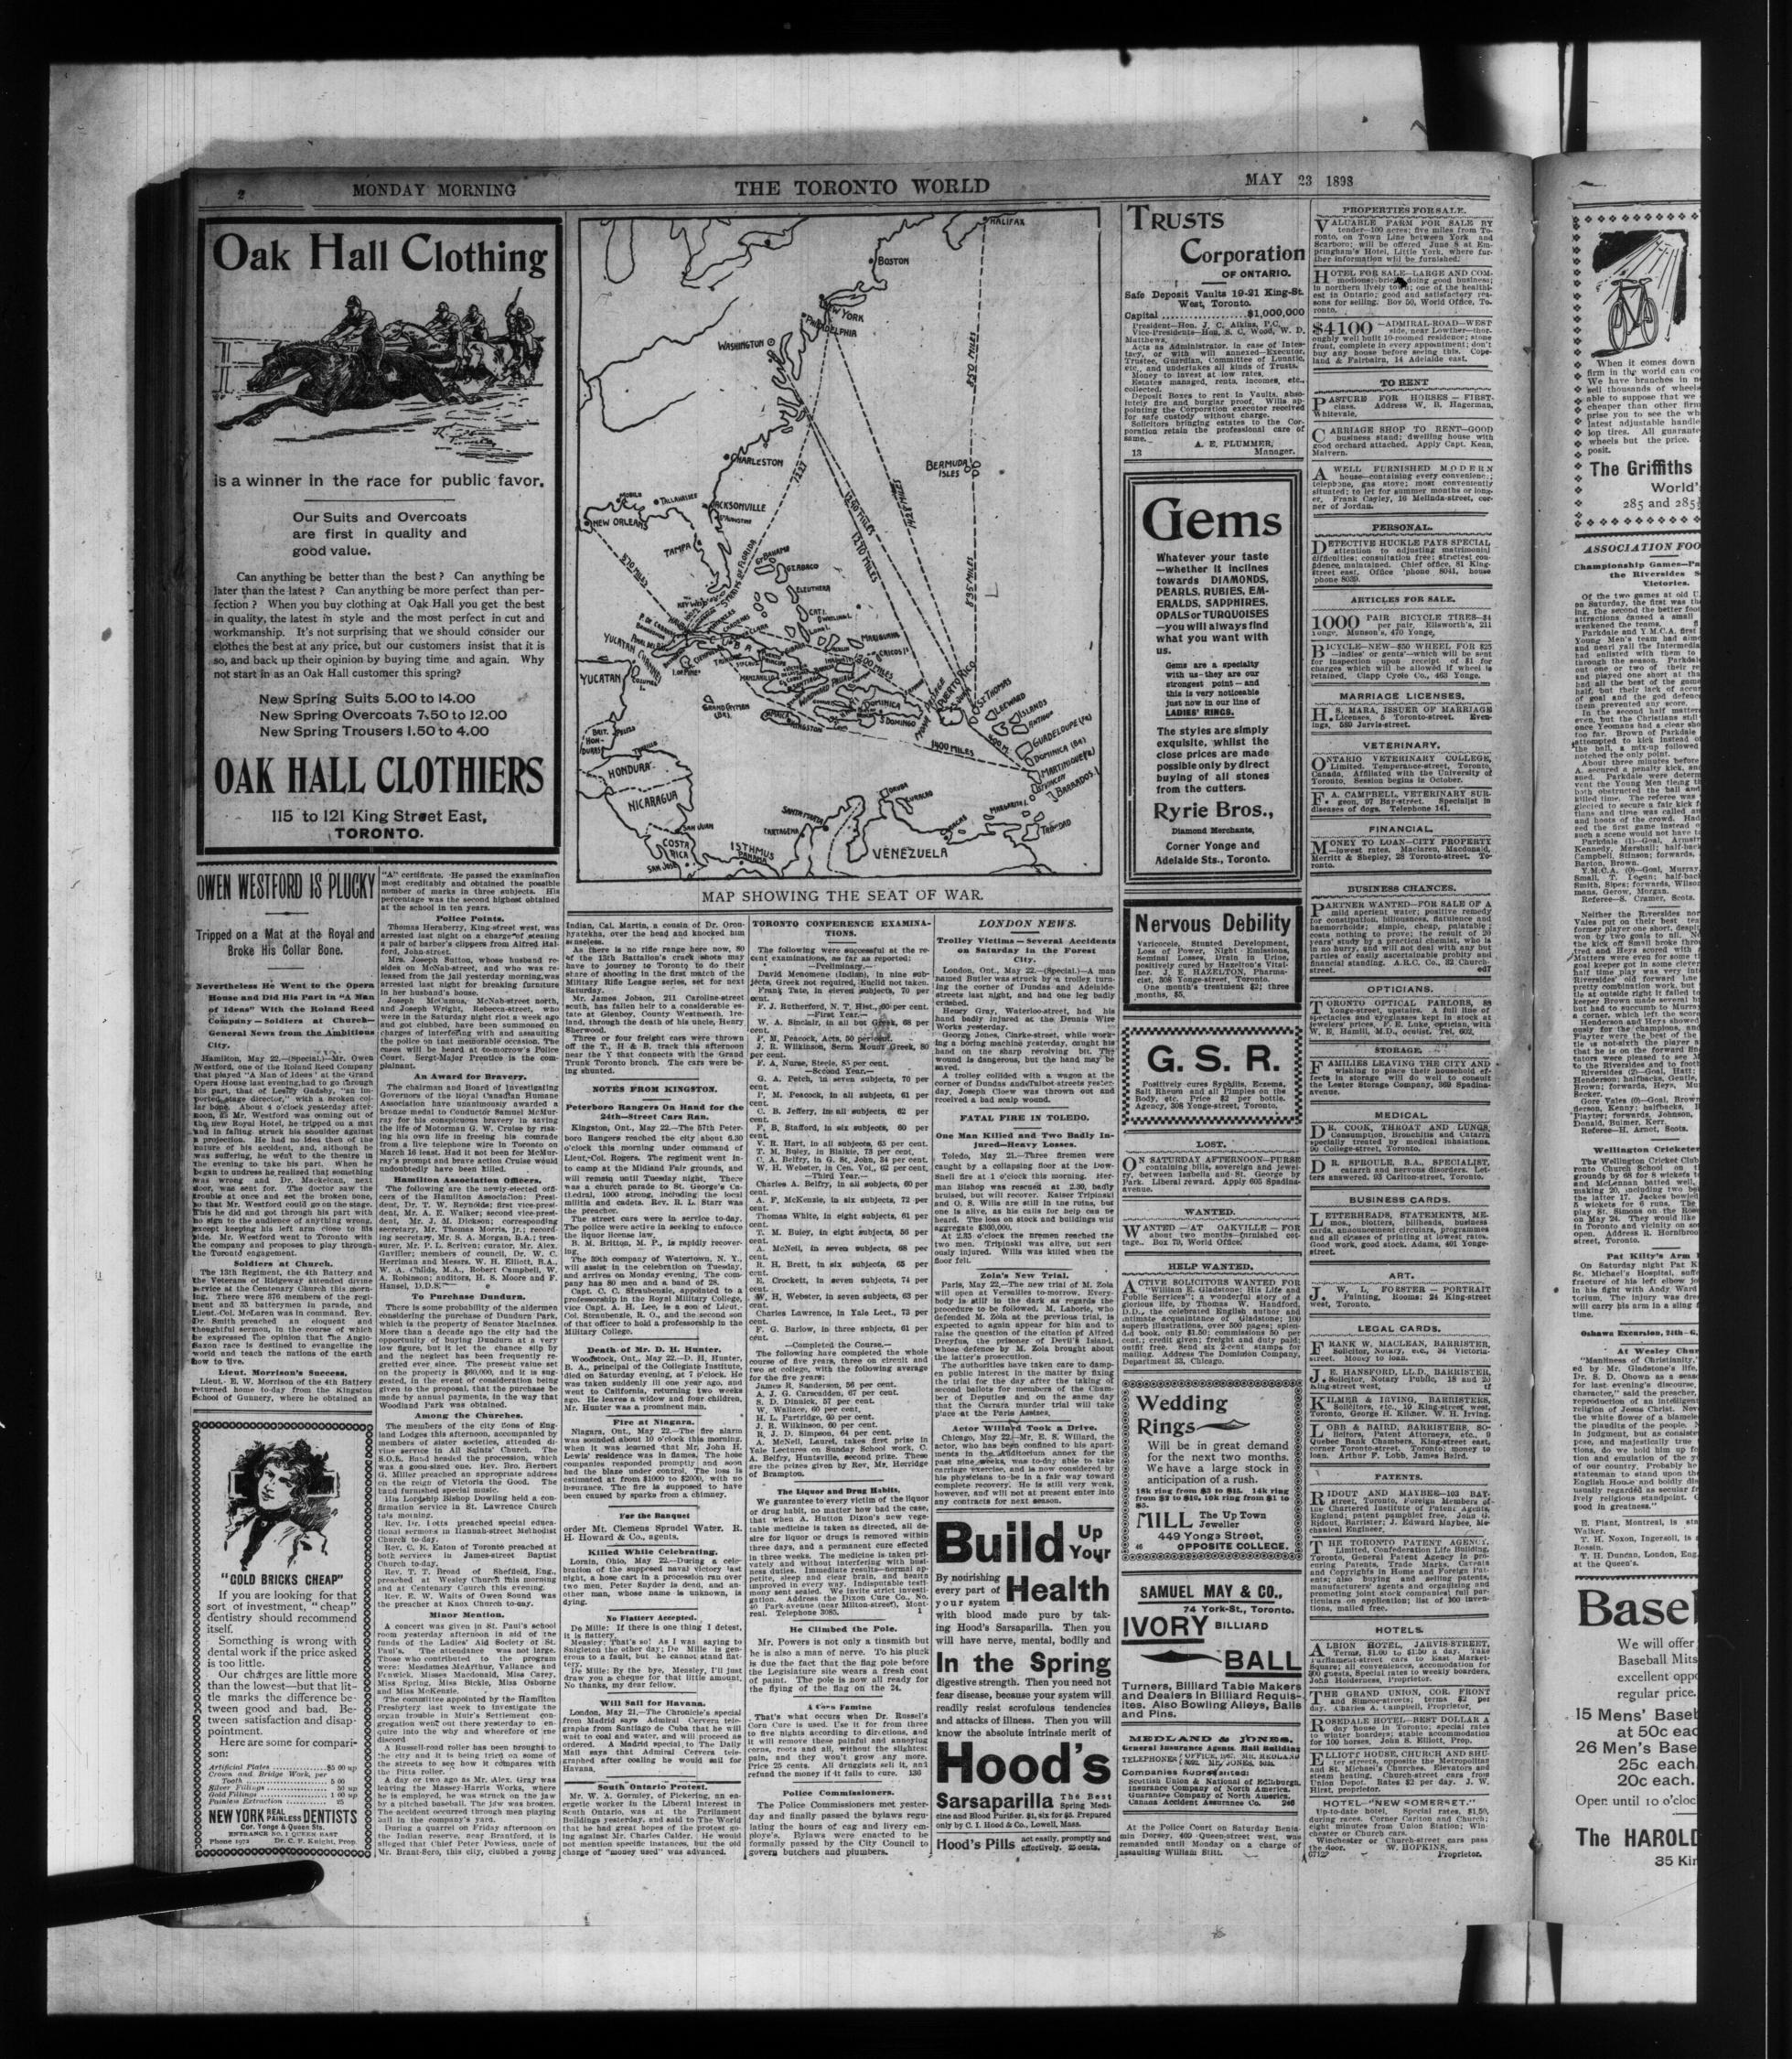

in the 76th year. Brunes and the souther in the 76th year. Good Hacing Weather. Summut the peratures: Esquinalt, 40-60; Kamloops, 40-66; Cal-gary, 36-74; Qu'Appelle, 42-76; Winnipeg, 48-50; Port Arthur, 42-50; Toronto, 58-74; Ottawa, 60-76; Montreal, 58-74; Quebec, 52-80; Hallfax, 40-74.

of Thomas C. Jennings, in the 76th year PROBS .: Moderate to fresh southerly to westerly winds; fine and warm.

Funeral from her late residence, Wo-

burn, to Washington Cemetery, on Mon-day, 2 p.m. Friends please accept this intimation for public favor.

Steamship Movements. May 21. From. At.

Church on Tuesday at 9 a.m. No flowers, Parisian ......... Moville ...... Montreas

WILLIAMS-At Hamilton, on 21st inst., Alice Maud, only daughter of George J. Accidents Will Happen Williams, 22 Homewood-avenue.





Brady, c. . Taylor, 2b.

### PERTIES FORSALE.

LE FARM FOR SALE BY -100 acres; five miles from To-own Line between York and fill be offered June 8 at Em-Hotel, Little York, where fur-ation will be furnished.

, FOR SALE-LARGE AND COM-tious: brick: doing good business; rn lively town; one of the healthi-itario; good and satisfactery rea-telling. Boy 50, World Office, To-

O -ADMIRAL-ROAD-WEST side, near Lowther-thor-il built 10-roomed residence; stone plete in every appointment; don't house before seeing this. Cope-airbairn, 14 Adelaide east.

TO BENT

RE FOR HORSES - FIRST-Address W. B. Hagerman,

AGE SHOP TO RENT-GOOD ness stand; dwelling house with ard attached. Apply Capt. Kean,

FURNISHED MODERN e-containing every convenience gas stoye; most conveniently let for summer months or lo