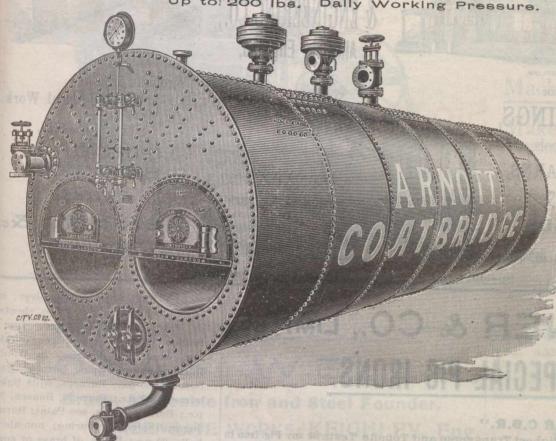

ead (locust beans), Knives, 30 p. c.; Bread p.c.; Bread, see Passover Bread in P; Bread stuffs, dutiable, damaged by water when in transit, 20 p.c.; Breast Pins. see Pins; Breeders, 25 p.c.; Brewers Pitch, refined, 20 p.c.; Brick, made from anthracite coal waste, 20 p.c.; Brick, hollow and porous, 20 p.c.; Brick, Building, 20 p.c.; Brick, Pum' ice brick, 20 p.c.; Brick for paving 20 p.c.; Brick, fire brick, see item Fire Brick; Brick, Bath Brick, 20 p.c. Brick, Locomotive, 20 p.c.; stone, crude or in roll or see Sulphur, free; British Gum, Dex trine, Sizing, Cream and Enamelled sizing, 10 p.c.; Bristles, free; Bristol Board, wedding, drawing, &c. (past ed), 35 p.c.; Bristol, mill, so-called

ESTABLISHED 1870

Telegraphic Address: A.B.C. Code, "BOILERS, COATBRIDGE."

## HIGH-CLASS LANGASH



Drilling, Flanging, Welding

\*\*\*\*\*\*\*\*\*\*\*

Rivetting

By most Modern Machinery.

Always a number of

High-class BOILERS

STOCK

OR IN

PROGRESS.

Productive Capacity -Three Boilers per week. Crane Powers-80 Tons.

\*\*\*\*\*\*\*\*\*\*\*

to Her Majesty's Government.

#### Coatbridge GLASGOW, Scotland. near

(pulp-board), 25 p.c.; Bridges, iron or steel, 35 p.c.; Britannia Metal in pigs, blocks and bars, free; Britannia Metal, manufactures of, if not plated, 25 p.c.; Britannia Metal, manufactures of, if plated, 30 p.c.; Brocade and Bronze Powders, 25 p.c.; Broken Rice, 11/4 cent per lb.; Broma Chloralum, 20 p.c.; Bromine, free; Bromine, compounds of, for reducing metals, free; Brooches, 30 p.c.; Brooms of all kinds, 20 p.c.; Broom Corn, free; Bronze Phosphor, see Phosphor, &c.;