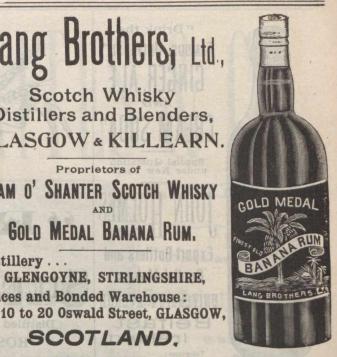

t increase of £3,068,105 over the returns of the corresponding quarter of 1900. Of the increase £2,440,000 is derived from the income tax and £727,000 from the customs.

# "PERFECT" SCOTCH WHISKY.

This Whisky has been well known for nearly a century. During that period it has not varied in character. There is nothing finer in the market. Made solely from home-grown barley, and sold perfectly matured when seven and ten years old.

Special price to Canadians under the new tariff. . .

# J. & R. WILLIAMSON,

17 Royal Exchange Square, GLASGOW, - SCOTLAND.



Lang Brothers, Ltd.,

Scotch Whisky Distillers and Blenders. GLASGOW & KILLEARN.

Proprietors of

TAM O' SHANTER SCOTCH WHISKY

GOLD MEDAL BANANA RUM.

Distillery . . .

GLENGOYNE, STIRLINGSHIRE, Offices and Bonded Warehouse:

SCOTLAND.



-A special general meeting of shareholders of the St. Lawrence & Adirondack Railway Company was held at Montreal, on the 2nd instant. The act respecting the St. Lawrence & Adirondack Company, which recently passed in Parliament, was unanimously accepted, and approved, and it was decided to issue debenture bonds to the amount of \$300,000 for the purpose of equipment.

-The St. John, N.B., Customs returns for June were \$73,967, an increase of \$2,193 vore the same month last year. Total St. John Customs receipts for 1899-1900, were \$897,659, for 1900-1901, gain of \$61,996. Transactions at the Government Savings Bank, St. John, for the year ending June 30, were: Deposits, \$759,124; withdrawals, \$683,730; deposits for June, were \$62,538; withdrawals, \$58,612.

-Ottawa advices state t