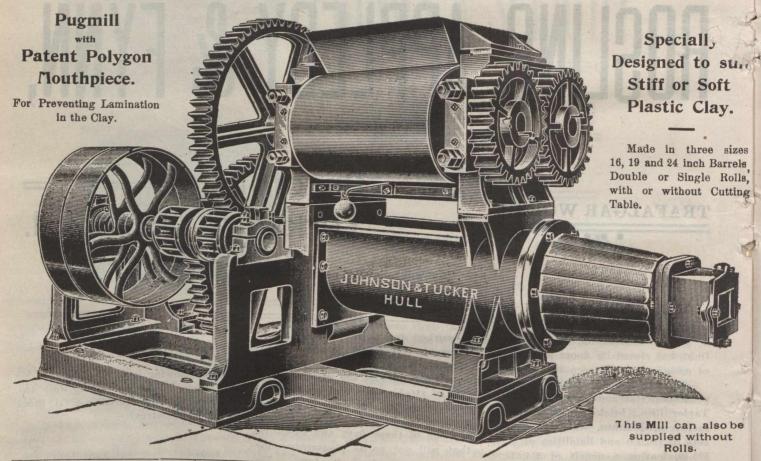

bo  | 1. 100  | 99      | 99     |        |
| Dom. I & S. bds    | 8000    | 86      | 86     |        |
| Com. Cable bds.    | . 15    | 181     | 181    | 160    |
|                    | -       |         | 1      |        |

#### MONTREAL WHOLESALE MARKETS.

Thursday, July 4th, 1901.

The extreme heat which encircled almost the entire week within is

almost the entire week within is melting grasp left little energy affort. Trade has been moving only as necessity urgently called, so that prices in the greater number of lines, have been nominally unchanged leather is firmer in keeping with higher prices for hides, while an active export demand keeps stocks light. Manufacturers are buying freely in antici-

# Johnson & Tucker,

### Wilmington, Hull, England.

(Late SHEPHER'D, HILL & Co.,



# El Padre Needles

# VARSITY,

5 Cents.

The Best\_\_\_\_

#### ~ CIGARS ~

that money, skill, and nearly half a century's experience can produce.

Made and Guaranteed by

## S. Davis & Sons,

MONTREAL, Que

pation of a healthy fall trade assured so far through favorable crop conditions. In dairy products butter and cheese have both declined a fraction, but the high prices existing permit of a really safer export business at present values. Groceries are very quiet except in sugars which show an active movement. Hardware trade is good despite weather conditions, dealers being quite busy up to the present. Cut nails have advanced. Hides are dearer as usual with the advancing summer. Linseed oils have taken

a decided advance, being 3c higher for the week. Retail trade throughout the coun