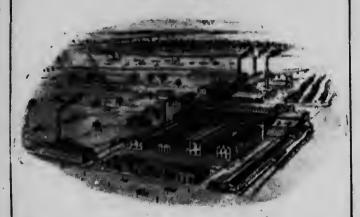

South of the gates of St. Michael's Cemetery are located the greenhouses and nurseries of E. Grain-

Scene on Metropolitan Failway

ger & Co. This firm retain several men who attend to the care of cemetery plots. Their establishment is up to date in every way. They import trees, plants, seeds and bulbs and have extensive apiaries in connection.