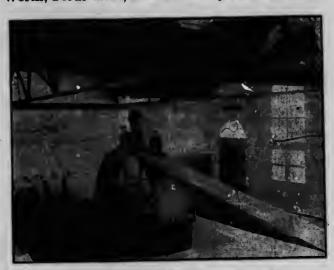

South of the gates of St. Michael's Cemetery are located the greenhouses and nurseries of E. Grain-

Scene on Metropolitan Failway

ger & Co. This firm retain several men who attend to the care of cemetery plots. Their establishment is up to date in every way. They import trees, plants, seeds and bulbs and have extensive apiaries in connection.