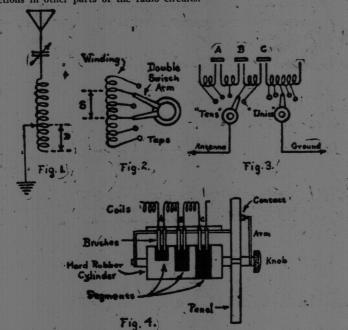

## FIFTEEN MINUTES OF RADIO EACH DAY

By Edward N. Davis Formerly Technical Electrical Expert For U. S. Government

Lesson No. 209.
THE END TURN SWITCH

The unused portion of the coil, therefore, possesses both capacity and inductance and consequently has a definite period of oscillation which may be in resonance with the part of the coil which is in active service. Under these conditions the unused portion of the coil absorbs energy from the unusue portion and the resulting transfer of energy reduces the efficiency of the circuit to a considerable degree:

In Fig. 1 the antenna circuit contains a large coil which is tuned to a comparatively low wave length, leaving the unused turns (D) which should be removed from the circuit in order to reduce the amount of energy absorption to a minimum. In Fig. 2 is illustrated a type of "end turn" switch which effectually removes the effect of the unused turns from the circuit by short-circuiting two sections (S) between the used and unused portions of the winding. This switch has two arms placed at such an angle to each other as to rest on the contact points two sections apart, thus short-circuiting the intervening turns and eliminating to a great extent the "dead-end" losses.

In Figs. 3 and 4 is shown the construction and connection of an "end turn" switch which removes unsued end turns from circuit. As shown in Fig. 4 this switch is of the drum type consisting of a cylinder of hard rubber on which is mounted brass or copper segments. The sections of the coil are connected to small stationary metallic brushes resting on the segments. Turning the knob causes the segments to rotate and their position is regulated as to permit a gradual increase or decrease in the number of turns connected in circuit. In Fig. 3 is shown how the various sections of the coils may be added in the "tens" circuit while the circuit is being tuned to the higher wave lengths by regulation of the knob controlling the winding, de-

AMDUR'S WOOLEN CENTRE, King Square

pending upon the various bands of wave lengths to which it is desired to tune, these wave lengths ranging from the amateur wave length in the vicinity of 200 meters to the 2,500 meter wave on which time signals are transmitted, with provision for receiving the broadcasted signals at 360 and 400 meters respectively.

It is apparent, therefore, that the application of an "end turn" switch provides a simple method for eliminating to a considerable degree any transfer of energy between the active and inactive sections of the tuning coil and permits the construction of a large tuning coil adaptable for efficient long and short wave reception.