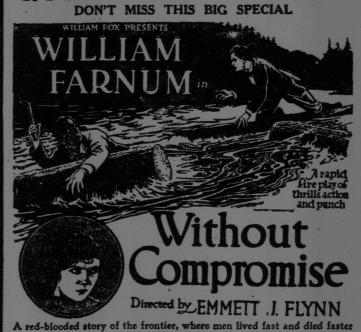

GREAT FARNUM

GREAT FARNUM
PICTURE AT
QUEEN SQUARE

"Without Compromise" is the title of a William Fox production starring William Farnum, the popular portrayer of screen heroes, at the Queen Square Theatre.

Judging from the reception accorded this splendid photoplay last night it fully meets the requirements of William Farnum admirers. To say that it merited the praise of the most captious seeker after dramatic suspence and thrills, is simply to do justice to a really excellent picture.

The locale is a frontier town of the northwest. As a two-fisted sheriff who maintains the morals of the community without resorting to his shooting-irons, Wm. Farnum has opportunities for displaying an intensive histrionic talent that places him in a niche all his own. No actor of the screen knows better than Wm. Farnum the enhancing yalue of the dramatic power of restraint. This picture will be shown for the last three times today.