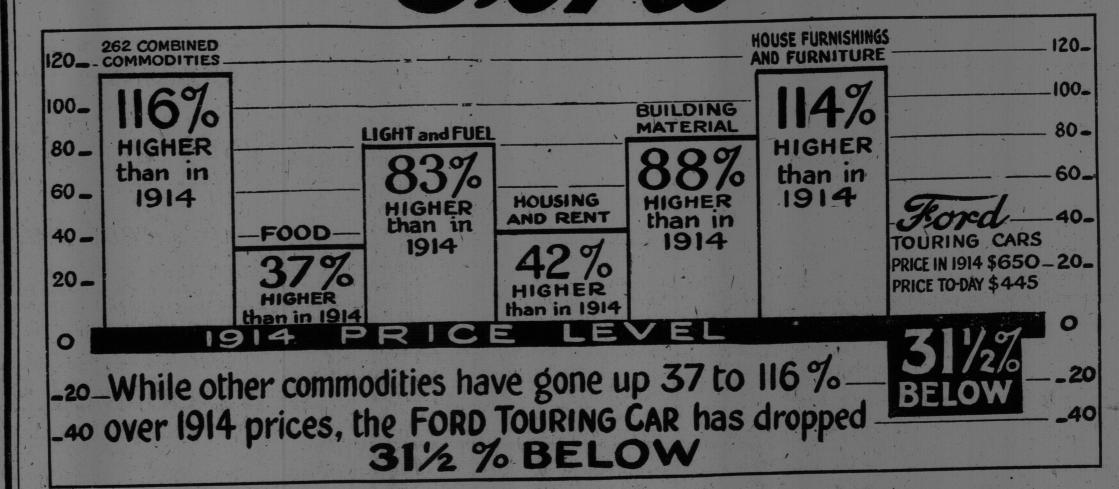

## Everybody's Business

The Ford Motor Company has made a genuine attempt to give the public automobile transportation at a price within the reach of all. It has carried out the ideals of the inventor of the Ford car, Henry Ford, and has placed the Ford Motor Company in the position of performing a public service to the people of Canada.

It has definitely made Ford products a national institution—being such, the Ford Motor Company believes it is justified in telling the public it serves how the present low price of Ford Cars can be maintained in 1923.

## How the present low price of Ford Cars can be maintained in 1923

We are absolutely frank with the public when we say that the present low prices are not justified by present production but only by the production it is hoped will result

from them. The present low prices for Ford Cars are based on maximum production only. Today's market on steel and other raw material that goes into the manufacture of Ford Cars

will not warrant these prices except at peak production.

Ford prices must go up unless they are justified by increased production. Everybody's Business

The Ford Car is everybody's Car-the Ford business is

everybody's business. You and your neighbor, and his neighbor are all vitally affected by the price of Ford Cars. \* If you are at all concerned about buying a Ford this year