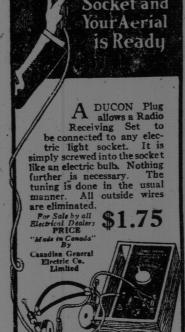

anchester Robertson Allison Limiteds
KING STREET GENNAM STREET . MARKET SQUARE.

London House

F. W. DANIEL & CO.

HEAD KING ST.

Put the DUCON in a Lamp Socket and **Your Aerial** is Ready A DUCON Plug allows a Radio Receiving Set to be connected to any electric light socket. It is simply screwed into the socket like an electric bulb. Nothing further is necessary. The tuning is done in the usual manner. All outside wires are eliminated. Sale by all sale Dealers \$1.75