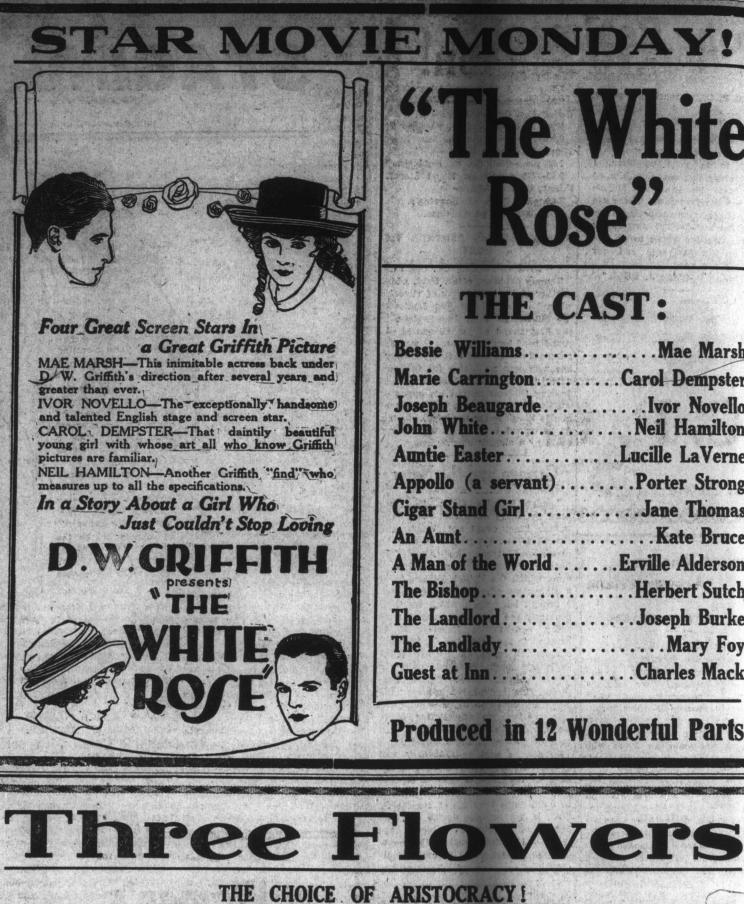

returns with the most notable effort of her remarkable career. Her characterization of the orphan girl will long stand as one of the great things in the way of screen

acting, Ivor Novelle, a handsome young English actor, has won mediate recognition as the young

Attended to the landing of some preacher in this new story. Carol Dempster, so popular in several previous Gri:th successes, essays the part of a girl of high Southern family and as only one of her distinguished Street. The owner contributed a subrefinement and intelligence might. cription towards the funds. A dog Critical reviewers declare it the finest which had no home and was an anneyance to the people of Charlton St. thing she has yet done. Neil Hamilwas also destroyed. Another was put ton, a newcomer to the screen, is now



All Ladies of culture and good taste use THREE FLOWERS TOILET PREPARATIONS, for the fascinating fragrance of these Dainty Toilet Delights creates a distinctive charm, and lends an atmosphere of loveliness to the most select gatherings. At Afternoon Teas, Dances, Bridge Parties or wherever ladies of leisure gather, the fragrant THREE FLOWERS odor predominates. It is considered a sign of good taste to use

#### **THE CAST:** Bessie Williams ..... Mae Marsh Marie Carrington ..... Carol Dempster Joseph Beaugarde ..... Ivor Novello John White ..... Neil Hamilton Auntie Easter ..... Lucille LaVerne Appollo (a servant) ..... Porter Strong Cigar Stand Girl.....Jane Thomas A Man of the World ..... Erville Alderson The Bishop ..... Herbert Sutch The Landlord ..... Joseph Burke Guest at Inn..... Ch