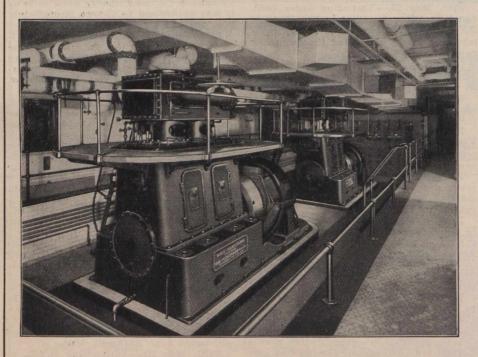

I will endeavor to explain some of the

methods in use in the Toronto Ry. Co.'s central shops. This system no doubt would be more readily understood by a visit to our works, which we will at all times welcome. The cars are overhauled on a mileage basis; 50,000 to 55,000 miles being the limit of distance a car travels before being brought to the shops and thoroughly overhauled. Owing to the fact that our roadbed is now in a very much better condition than it formerly was, and the cars standing up so

formerly was, and the cars standing up so much better, the matter of permitting cars to run 70,000 to 75,000 miles before over-hauling is now under serious consideration.

I will now trace the course of overhauling a car. Owing to the fact that overhauling was first started by rotation of car numbers, it is quite easy for us in the shops to know just about the car or cars due to come in, and as accurate mileage is kept on all cars, a glance at the mileage statements is sufficient to procure the proper car for overhauling. This done, the central car dispatcher is instructed to have that car delivered to the shops ready for the following morning. The car is then placed in a section set aside for the purpose, brake and cable connections unfastened, car body raised and placed on trestles, trucks are then pulled out from under the body and shunted to truck overhaul section; here the motors are removed and sent

Is pure water white in color; high fire test; low cold test, and splendid gravity.

Please write to home office for further particulars.

CHARLES MILLER,

PRESIDENT

now ready for assembling. Field coils are next put to place and magnet plates bolted home, finished steel bolts and hexagon nuts with spring lockwashers being used exclusively for motor and truck work. The motor rames are now bolted together and a gauge inserted between the pole pieces to prove proper distances. The proper distance between magnets having been secured, the armature is next put to place and armature boxes bolted on Figural clearance between boxes bolted on. Equal clearance between armatures and magnets is next secured by use of a special gauge. New spring felt feeder wicks are placed in bottom oil pocket of both armature and motor axle bearings, and oil receptacles filled with clean oil. Next a piece of felt is inserted in the grease hole at bottom of grease box touching the shaft, a square oil-soaked pad, half-inch in thickness, is then neatly fitted to the bottom the box, the balance of space is then of the box, the balance of space is then filled with hand-picked pure wool waste, the waste having previously soaked in oil 24 hours and dripped for 12 hours. Brush-holder yokes, and brushholders completely assembled are now holted to place. These assembled, are now bolted to place. These parts do not require any alteration for the reason built up in a reason that they have been built up in a special jig, their correct position and alignment on the commutator being both electrically and mechanically correct. The over-hauled motor is now subjected to a running test on the floor for three hours with 40 amperes of current for the purpose of proving the condition of the bearings. While the motor is under test it is painted with a quick drying mineral black paint. The gears, pinions and gear case having been thoroughly cleaned of space the motor is now swung cleaned of grease, the motor is now swung to place on the trucks and gears and pinions place on the trucks and gears and puntous given an application of special compound, the two or four motors all having come through at the same time the overhaul truck and motor equipment is now ready for service.