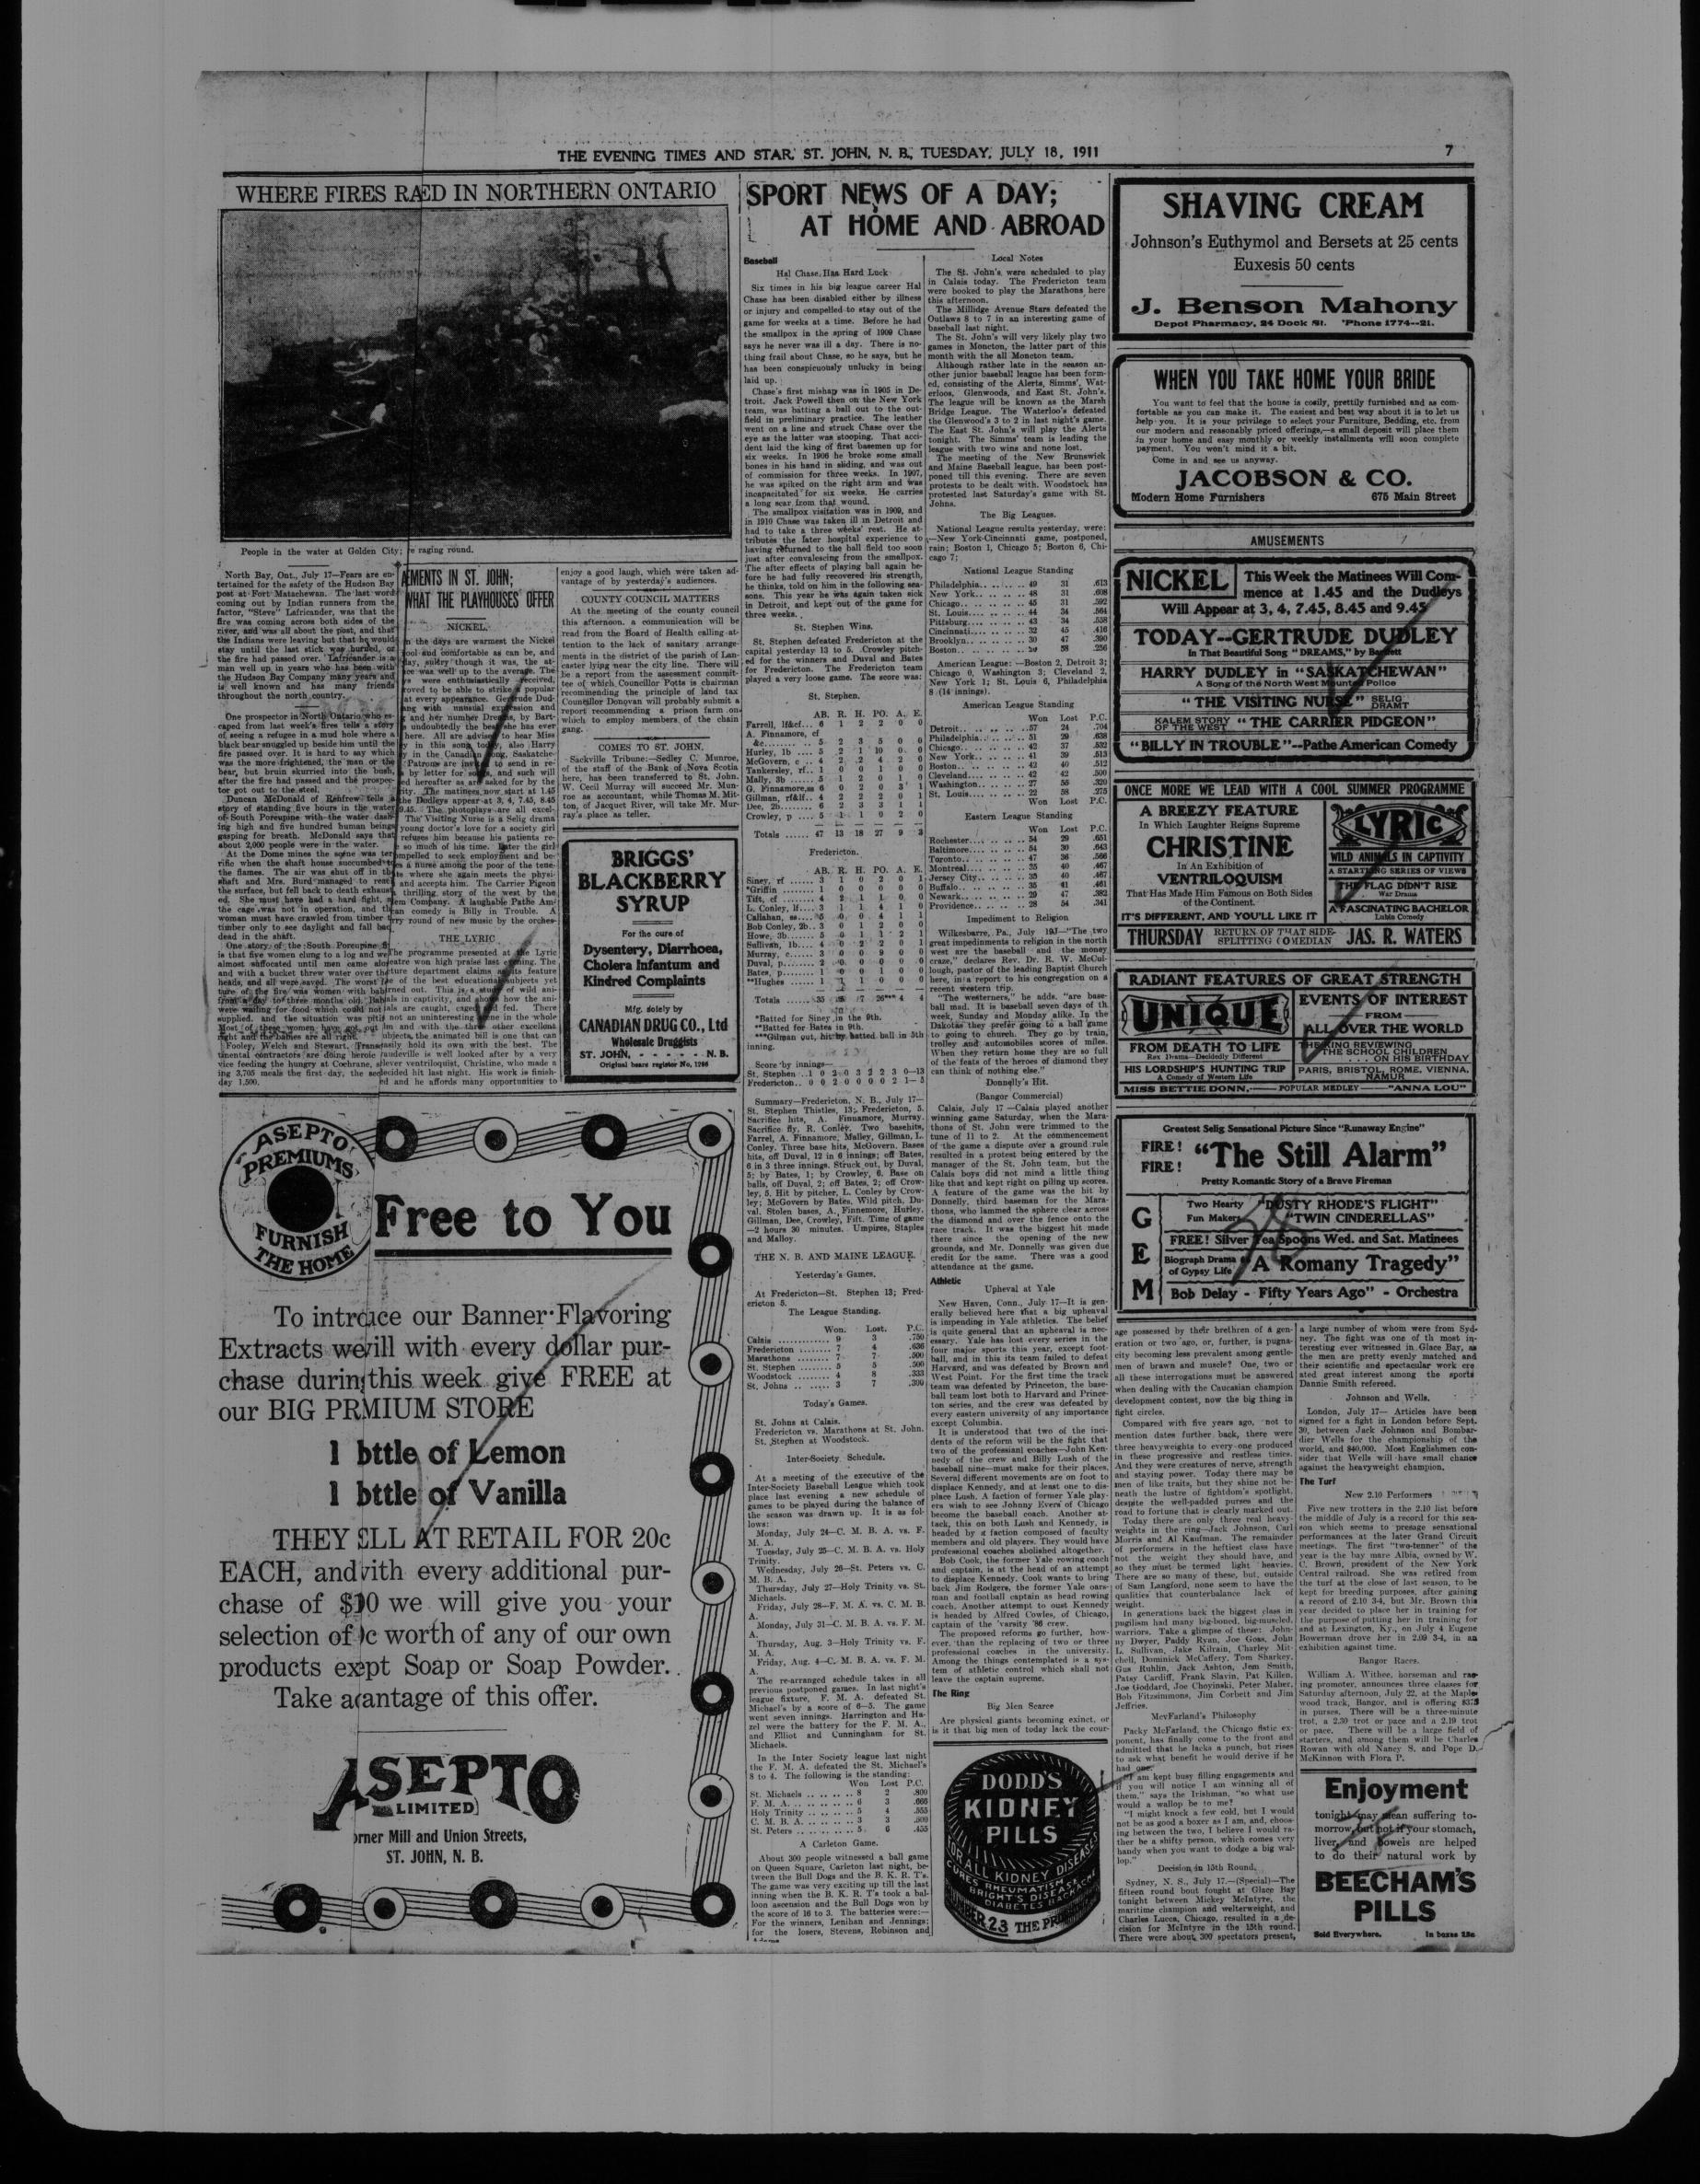

| GIRLS WANTED for mangle, at once.<br>Apply Globe Laundry. 1094-tf.                                                                                           | Constant of the owner owner of the owner |                                                                                                                                                                                                                                                                                              | WANTED                                                                                                                                                              |







Eastern line steamer Calvin Austin arrived this morning from Boston with 374 D. MAGEE'S SONS, Ltd., 03 King St.