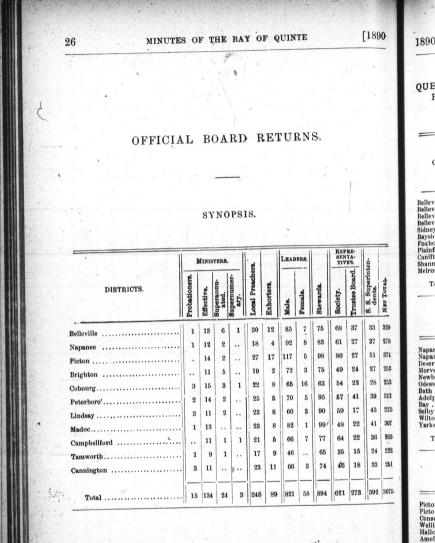

133           | 65          | 1307                | 21   | 23<br>*3                             | 79<br>00 | 34                                         | 2                                                      | 2                                  |
| 24356                          | 7719                         | 6566                          | 3934               | 3002                     | 3589                           | 11521                       | . 2334                              | 2985                       | \$1711        | 80          | \$12106             | 49   | \$ 284                               | 75       | 319                                        | 49                                                     | 20                                 |

\* Conference Collection.



Redn Carry Bloon Cher Milfo Cress Dem Nort .

OUESTION .- What are the amounts received for the several Connexional Funds?

| CIRCUITS.                                                                                                                        | Sustentation<br>Fund.                                           | Union Church<br>Relief Fund.                                    | Contingent<br>Fund.                                             | Educational<br>Fund.                                               | Sunday-school<br>Aid Fund.                                     | General Confer-<br>ence Fund.                                    | Superannuation<br>Fund.                                                 | Missionary<br>Fund.                                           | Woma