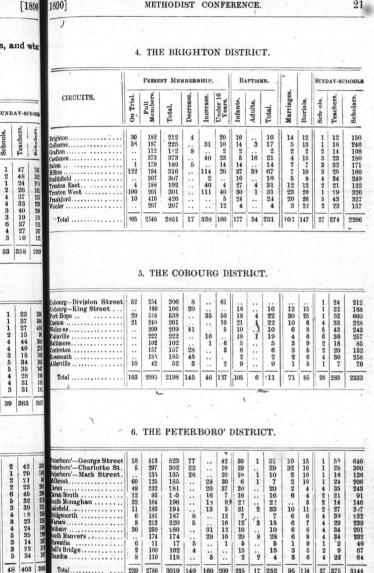

| Hiswatha    |
| Cressy                | 3      | 261  | 264   |       | 4~  | 18  | 19  |             |     |     |     | 3  | 23  |                                                      |             |
| Demorcstville         | 5      | 230  | 235   | 1     | 6   | 10  | 3   |             | 3   | 5   | 10  | 5  | 34  | 190                                                  | Hall's Bri  |
| Northport             | 11     | 220  | 231   | 3     |     | 14  | 24  | 2           | 26  | 0   | 6   | D  | 34  | Le                                                   | Chandos     |
| 的研究的特别的研究的自己的特别的自己的特别 | 144    | 3941 | 4085  | 83    | 132 | 245 | 132 | 13          | 145 | 159 | 149 | 48 | 403 | 3085                                                 | Total       |



Total .....

# MINUTES OF THE BAY OF QUINTE

7. THE LINDSAY DISTRICT.

BAPTISMS.

### [1890

SUNDAY-SCHOOLS

Teachers. Scholars.

::

... ..

.. ..

... .. ..

..

..

...

..

......

..

..

CIR

1890]

Tamworth. Centreville Roblin . Marlbank Arden. .... Mountain ( Flinton ... Cloyne ....

Tota

Canningto Manilla .... Oakwood. Woodville Beaverton Atherly ... Dalrymple Brechin ... Victoria R

Coboconk Norland ... Tota

DIS

Belleville Napanee Picton ... Brighton Cobourg. Peterbore Lindsay . Madoc Campbell Tamwort Canningt То

#### 19 19 26 2 10 8 20 29 2 42 203 307 249 288 .. 10 288 141 ... 157 .

| Madoc           | 20  | 185  | 205   | 19   |     | 11 | 13. | 3  | 16  | 12 | 15  | 1 3 | 14<br>23 | 257<br>275 |
|-----------------|-----|------|-------|------|-----|----|-----|----|-----|