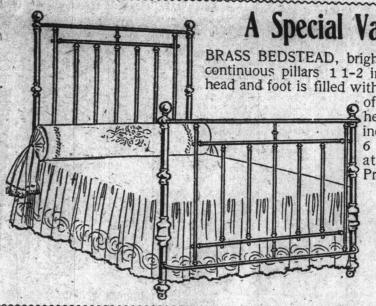

reditable showing in this department. Two carloads of iron beds, as well, combine to make our present offering in Beds much the biggest and best ever known here

The designs in both Brass and Iron are the very newest and nicest. We ask you to take a look at what we are showing in one of our Broughton Street windows. Just see a few samples of the superior sort of beds we carry. See the newest style of finish -the "Polet." This is a combination of the very popular "Satin" finish and the plain and is very popular. We also have many styles in satin and plain finishes.

Remember also that the prices of these represent sterling values. Months ago, when these orders were placed with the manufacturers, the factories were slack and raw material prices much lower than now. You will profit by this,



# A Special Value Bed

BRASS BEDSTEAD, bright polish finish, has continuous pillars 1 1-2 inches in diameter, head and foot is filled with four rods, height

of head is 62 inches, height of foot is 38 inches, width 3 feet 6 inches, is of very attractive design.

# Two Very Popular Designs at Popular Prices

**Brass Bedstead** 

Many Other Styles at Prices Ranging \$110.00

**Brass Bedstead** 

BRASS BEDSTEAD, bright polish finish, very attractive design, has pillars 11/2 inches in diameter, full size 4 ft. 6 in., height of head is 67 inches, height of foot is 42 inches, and contains 7 uprights connected to cross-rods in a very clever manner. Price .......\$45.00 Same design, but has 2-inch pillars.

BRASS BEDSTEADS, bright polish finish, has continuous pillars, 11/2 inches in diameter of