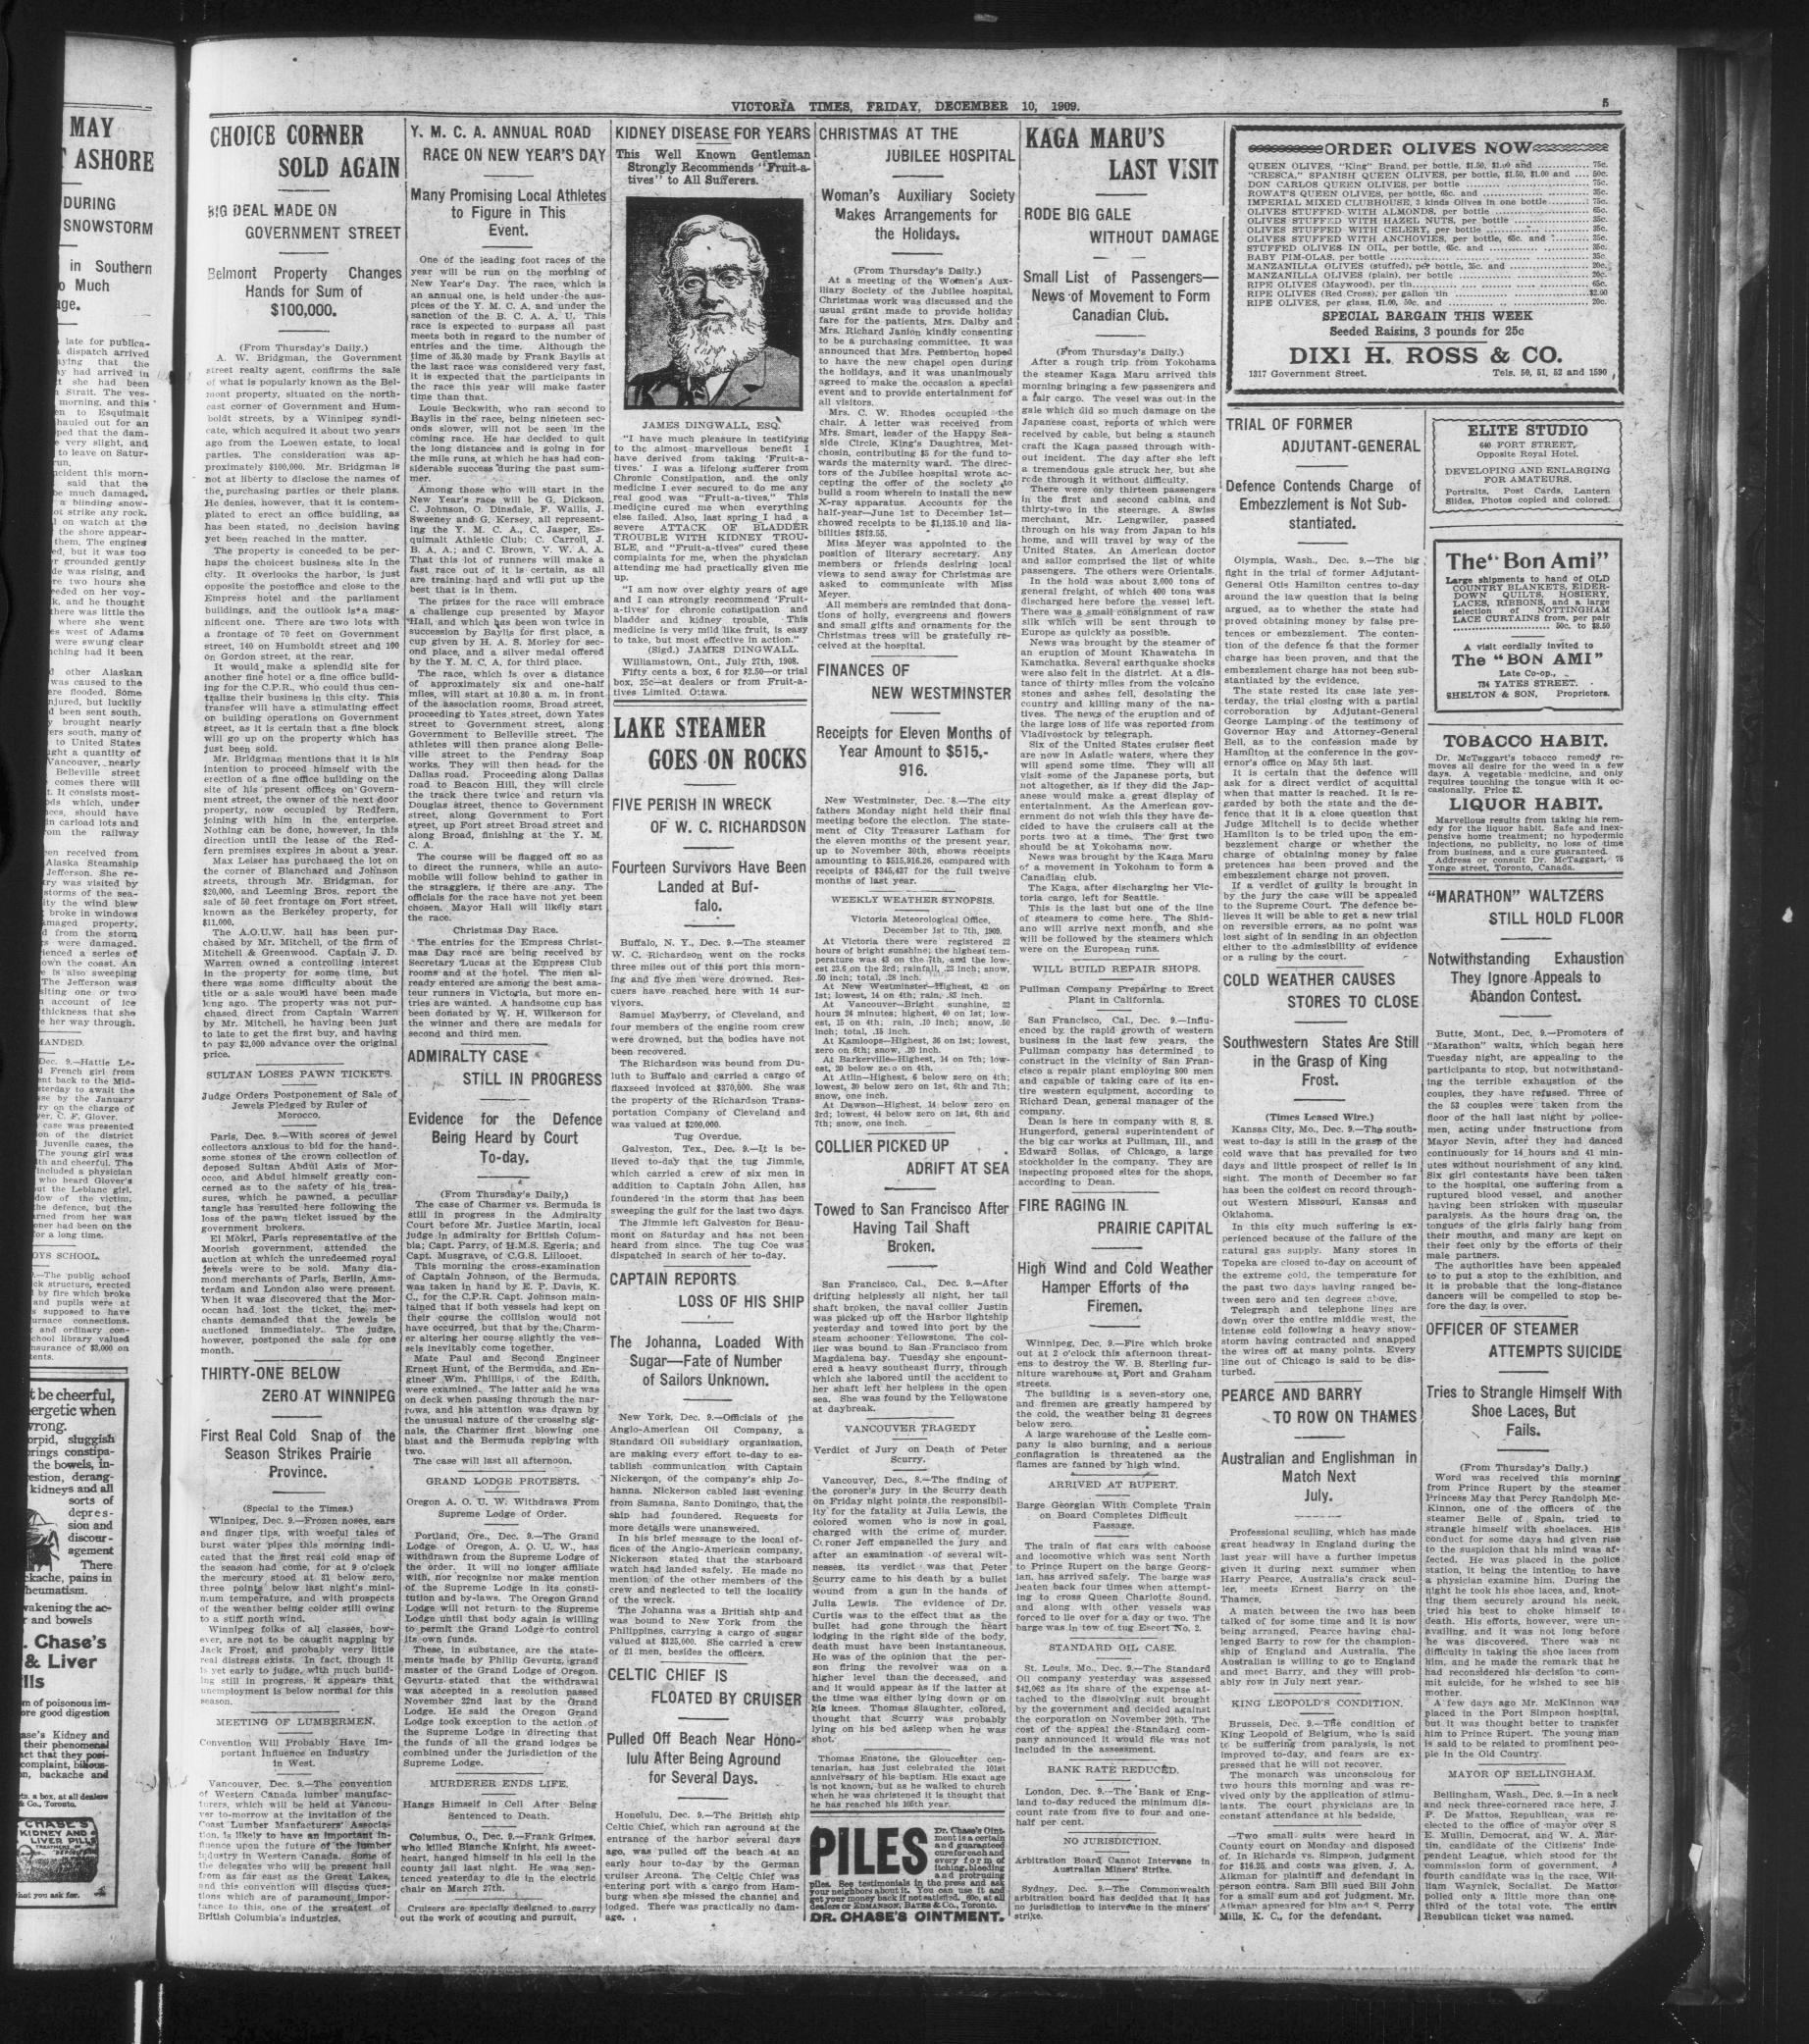

uilding and contents

> You cannot be cheerful, active and energetic when the liver is wrong. A torpid, sluggish liver brings constipation of the bowels, indigestion, deranged kidneys and all sorts of AND TO A depression and discour. agement

There is headache, backache, pains in the limbs and rheumatism. By quickly awakening the ac-

tion of the liver and bowels

Dr. A. W. Chase's Kidney & Liver Pills

cleanse the system of poisonous impurities and restore good digestion and assimilation.

Dr. A. W. Chase's Kidney and Liver Pills owe their phenomenal success to the fact that they positively cure liver complaint, l ness, constipation, backache and kidney disease.

One pill a dose, 25 cts. a box, at all dealers or fidmanson, Bates & Co., Toronto.



Insist on getting what you ask for.









site to all the second is an all the second and an all the second and



Material.

London, Dec. 8 .- The Birmingham Minneapolis, Minn., Dec. 8.-Presiden ally Post to-day publishes an article Hawley, of the Switchmen's Union of om inspired sources outlining the North America, will go to Cincinnati to-night. He will meet Samuel Gom-pers, president of the American Fedariff reform plan which is likely to be cposed by the Unionist government eration of Labor, in that city, prethe Unionists are successful at the sumably to discuss the switchmen's ections, prefacing it with the remark strike that has resulted in the dehat the country's financial necessities moralization of freight transportation throughout the Northwest.

Strike leaders here declare that no 005. when Joseph Chamberlain start