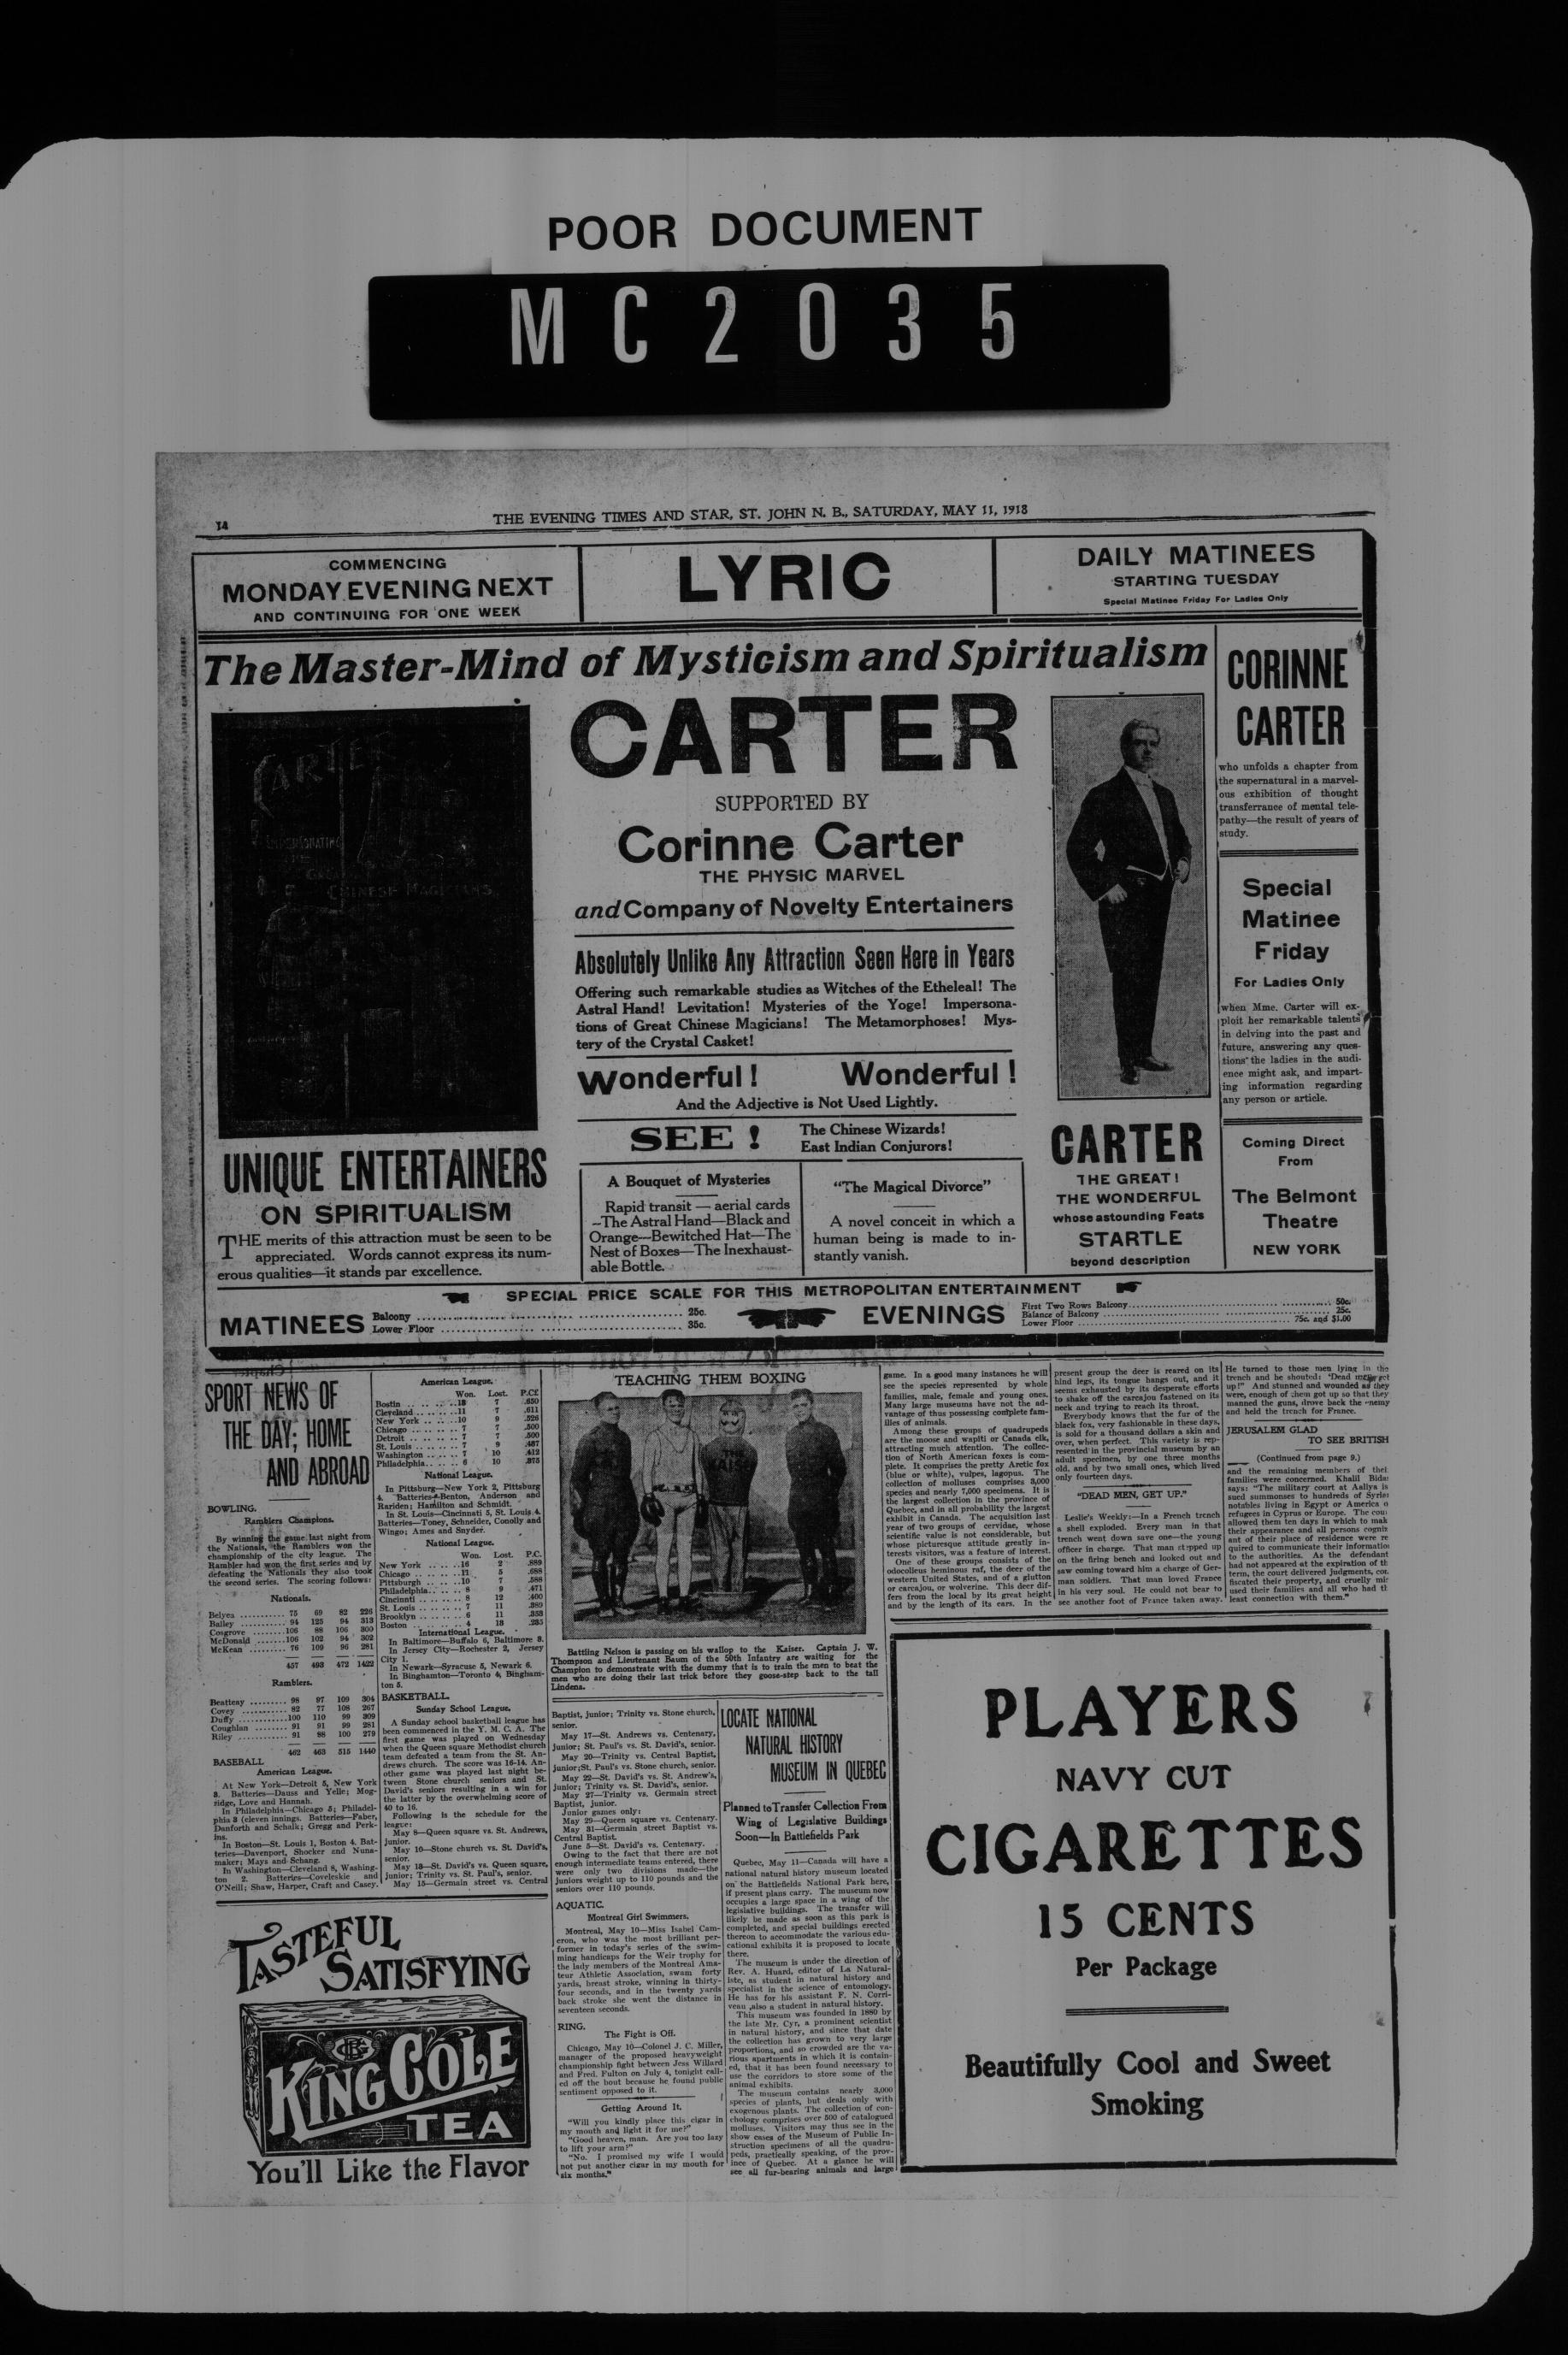

AUTO LICENSE INSPECTION.

THE STOCK MARKET.

WALL STREET NOTES.

Niagara Falls yesterday.

THE EVENING TIMES AND STAR, ST. JOHN N. B., SATURDAY, MAY 11, 1918

JOHNSTON'S HOTEL

LOCAL NEWS

A LIVING WONDER COMES TO LYRIC NEXT WEEK; FAMOUS CHAS. J. CARIER & CO.

Carter, the great American magician, comes to St. John with a new company, The nation's need-economy; use ice. a special corps of assistants and loads of

**To Follow After the War** NINETEEN DEATHS NINETEEN DEATING Nineteen deaths were reported to the board of health during the week as fol-lows: — Pulmonary tuberculosis, four; pneumonia, two; heart disease, two; and cystitis, diabetes, apoplexy, meningitis, marasmus, malnutrition, premature birth, broncho pneumonia, cerebral hemorr-hage, tuberculosis of kidney and malig-nant disease of eosophagus, each one. Great Britain is Concentrating Capital