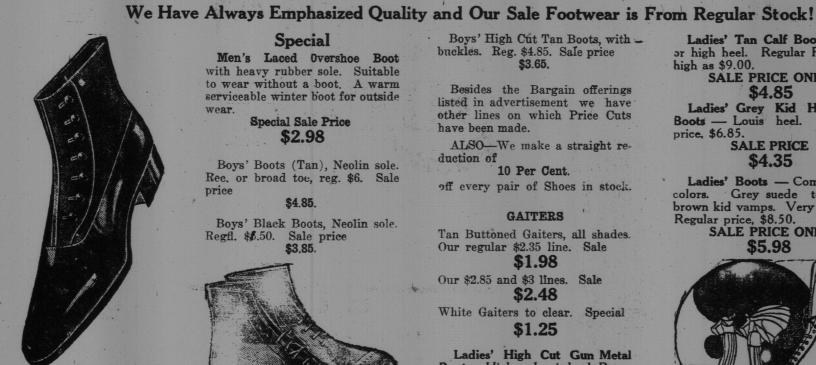

offer the public Really Extraordinary Values in the Better Grades of Footwear.

Sale Begins Tomorrow at 10 O'clock The window display affords an idea of the bargains to be had, but a visit to the Sales Tables is really necessary to fully appreciate the variety of lines included in This Big Clean-up Sale.

Men's Tan Calf Buttoned Boots - Regular selling price, \$9.00. Clearance Sale Price, \$4.95

Men's Black Buttoned Boots—A very good line. Regular price, \$8.50. Clearance Sale Price, \$4.50

Men's Tan Boots - Receding toe, Neolin or leather soles. Regular price, \$6.85. CLEARANCE SALE PRICE

Men's Tan Grained Leather Boots-Viscolized soles. A heavy Boot for durable winter wear. Regular \$6.00. SALE PRICE \$4.50

> Men's Black Double Heavy Soled Work Boot. Regular \$5. Sale Price \$3.25



Men's Laced Overshoe Boot with heavy rubber sole. Suitable to wear without a boot. A warm serviceable winter boot for outside Special Sale Price

\$2.98

Boys' Boots (Tan), Neolin sole. Rec. or broad toe, reg. \$6. Sale \$4.85.

Boys' Black Boots, Neolin sole. Regfl. \$\$.50. Sale price \$3.85.



Boys' High Cut Tan Boots, with buckles. Reg. \$4.85. Sale price \$3.65.

Besides the Bargain offerings listed in advertisement we have other lines on which Price Cuts have been made.

ALSO-We make a straight reduction of 10 Per Cent. off every pair of Shoes in stock.

GAITERS Tan Buttoned Gaiters, all shades. Our regular \$2.35 line. Sale

\$1.98 Our \$2.85 and \$3 lines. Sale \$2.48 White Gaiters to clear. Special

\$1.25 Ladies' High Cut Gun Metal Boots-High or Louis heel .Regu-

CLEARANCE SA