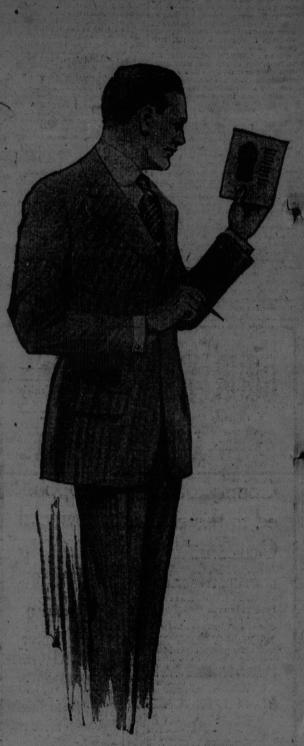

## New Head of The **Opposition Party**

HON. J. B. M. BAXTER.

#### WORLD NEWS TODAY

Hon, John B. M. Baxter, of St. John, is appointed leader of the Opposition in the New Brunswick Legislafure as successor to the Hon. Mr. Murray who has resign-

All parties in New Brunswick naming canadates for the elec-tion of October 9 next. THE BRITISH ISLES

## HON. MR. BAXTER **CHOSEN LEADER** OF OPPOSITION

Hos. Mr. Murray's Resignamas Head of Party is Accepted by Convention.

The new leader, the Hon, J. B. M.
Baxter, the logical successor to the

When Very Careful.

"I can told when the major has had
a few."
"By the laborious way in which he
steps over a burnt match on the sidewalk."

Plumed Himself on His Knowledge.
Mrs. Casey (with fashion paper)—
What are agreetes, Mike?
Chesy—Weren't yez ever in sassiety, woman? Shure, it's what ye
send when ye can't go.

leadership, is no stranger to the public As AttorneyGeneral in the late administration he was instrumental in putting upon the statute book, or laying the formulation for, some of the best legislation that exists in the province today, and should he find himself at the head of affairs when next the Legislature meets as it sooms.