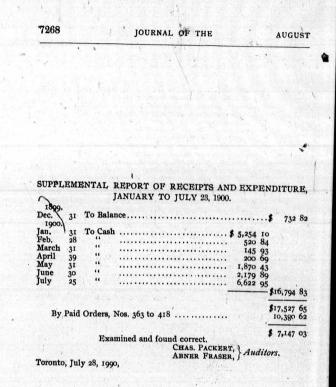

|         | 722 82   |

Toronto, 23rd July, 1900.

59

732 82 \$13.395 73



STAT

Date

1899 Jan.

#### GRAND LODGE OF ONTARIO.

7269

.....

#### 3 Tax. Fee. Date. LODGE. Supplies. Sundries. No. Charter Capita Total. 1899 Star.... Pembroke Durham Hillsburg... Jan. 1 \$15 80 54 804 2018 78 2018 78 167 144 219 2019 2017 2017 2017 2017 2017 2017 2017 2017 2017 2017 2017 2017 2017 2017 2017 2017 2017 2017 2017 2017 2017 2017 2017 2017 2017 2017 2017 2017 2017 2017 2017 2017 2017 2017 2017 2017 2017 2017 2017 2017 2017 2017 2017 2017 2017 2017 2017 2017 2017 2017 2017 2017 2017 2017 2017 2017 2017 2017 2017 2017 2017 2017 2017 2017 2017 2017 2017 2017 2017 2017 2017 2017 2017 2017 2017 2017 2017 2017 2017 2017 2017 2017 2017 2017 2017 2017 2017 2017 2017 2017 2017 2017 2017 2017 2017 2017 2017 2017 2017 2017 2017 2017 2017 2017 2017 2017 2017 2017 2017 2017 2017 201