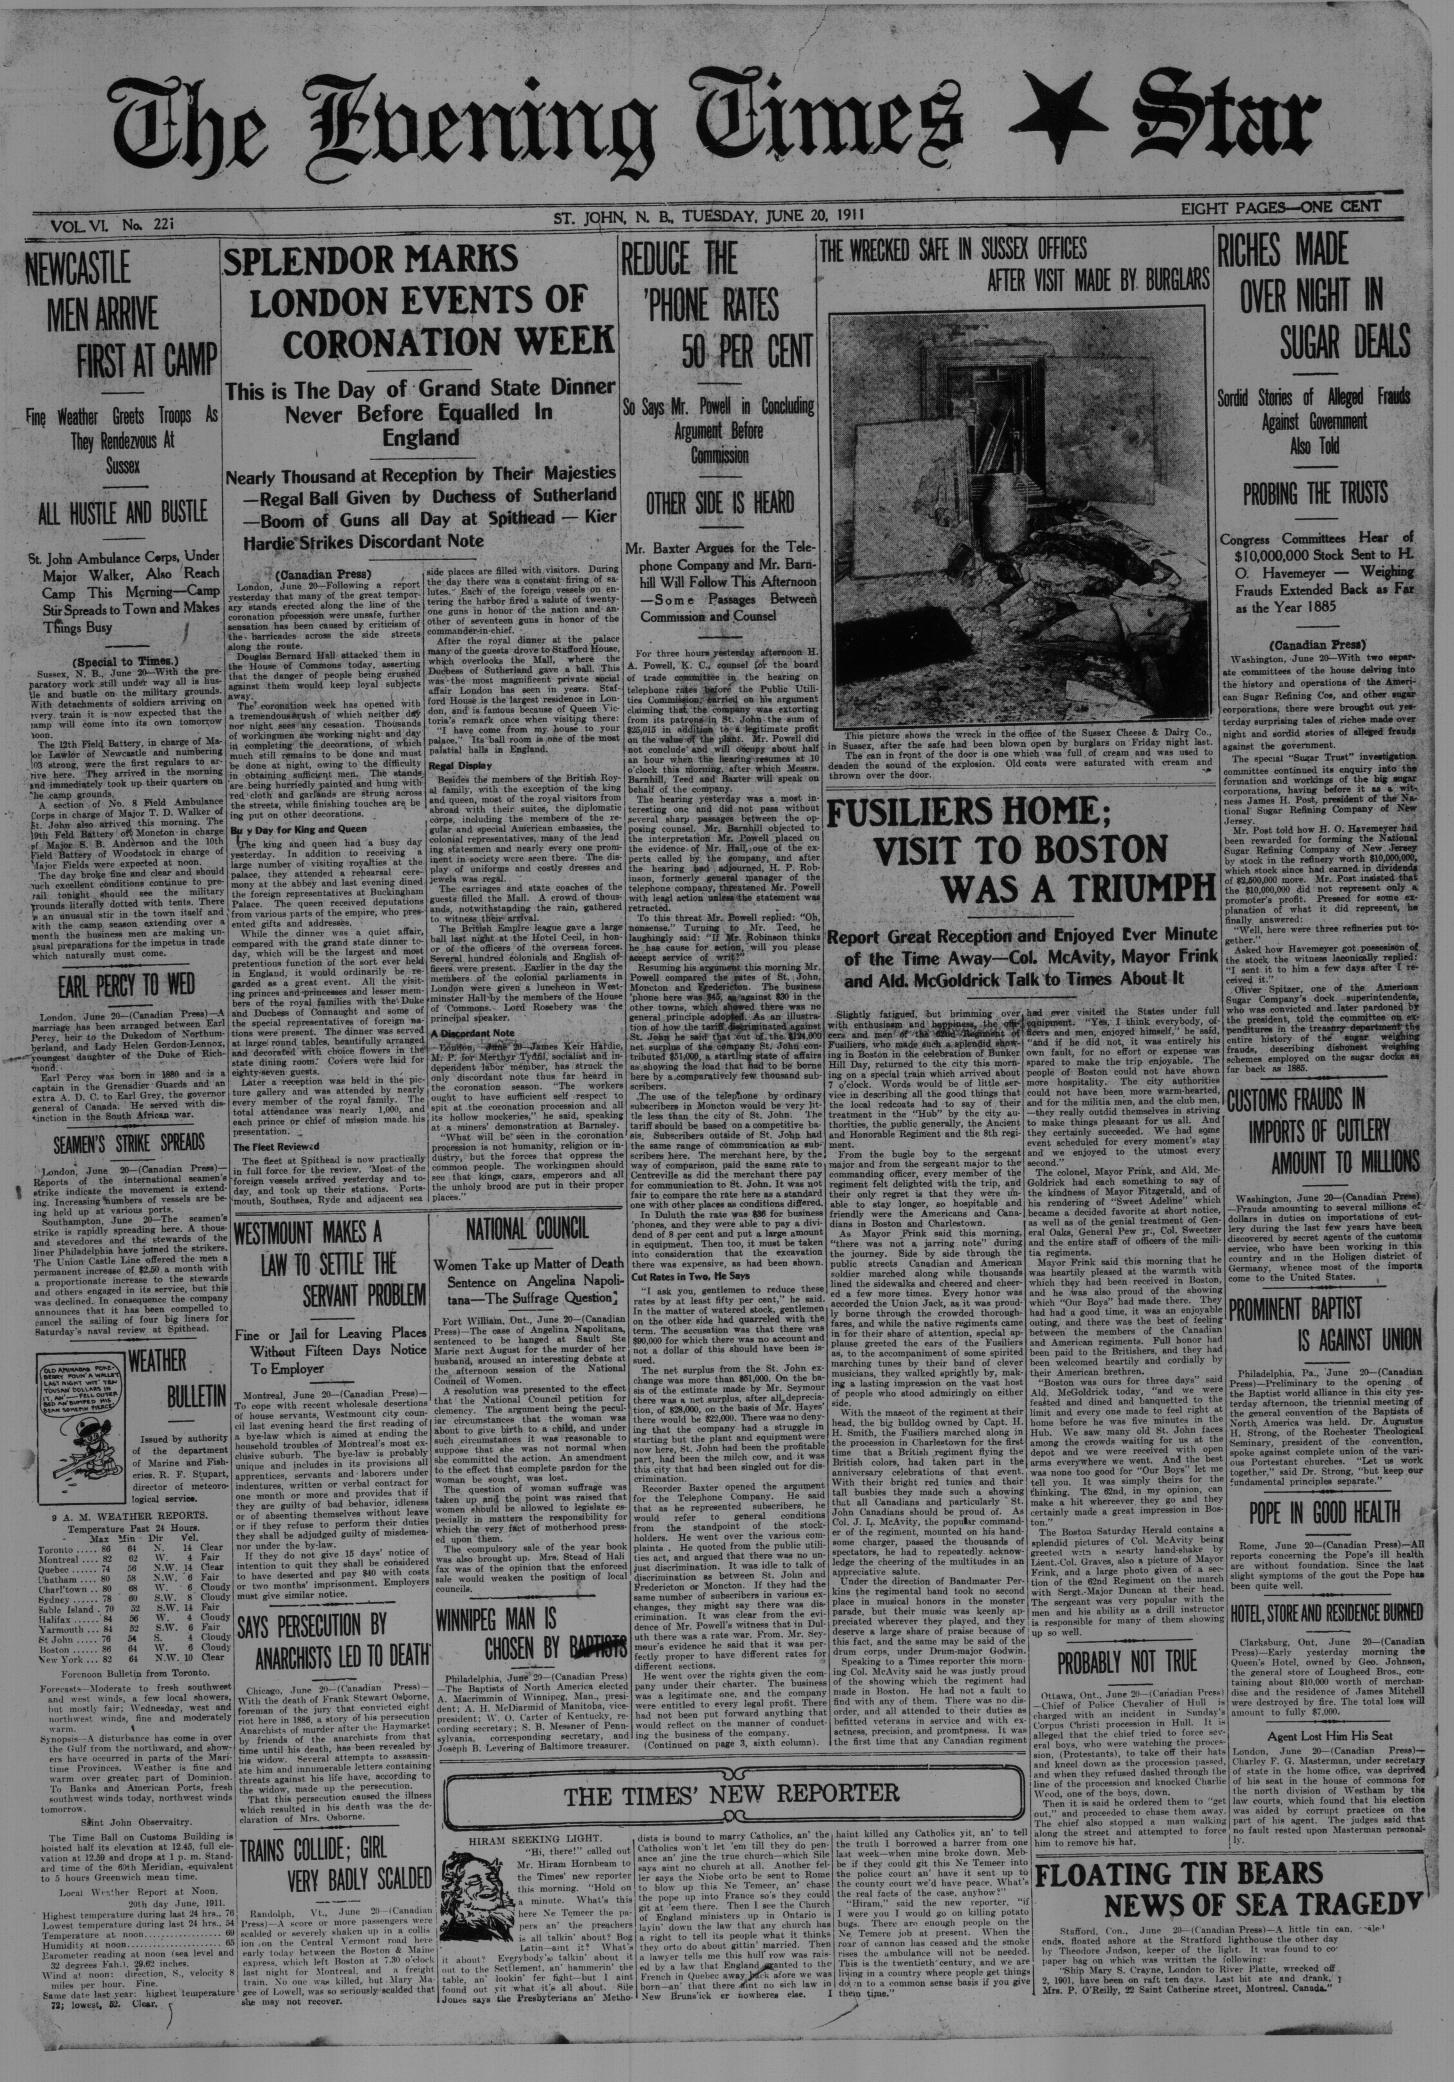

1000 4 50













CANADIAN PORTS. Dalhousie, June 17-Ard 12th, str Wans beck, Newfoundland; ship Dresden (Ger) Lisbon; 13th, bktn Castor (Dan), London



Dominion E fthana

The seventh annual district meeting e United Baptist denomination sened at Wilson's Beach, Campobello bio opened at Wilson's Beach, Campobello on the 16th inst. Rev. F. E. Bishop, Rev. W. R. Robinson, Rev. C. T. Clark, Rev. A. J. Archibald, D. C. Clark, C. E. Belyea, Mrs. Vellington Lord, Mrs. C. E. Belyea, Mrs. Vellington Lord, Mrs. C. E. Belyea, Mrs. J. Hoyt and Missee Clark and Greg-ory all of this city were in attendance. The following officers were elected:--Rev. W. R. Robinson, chairman; Rev. F. E. Bishop, vice-chairman; D.IC. Clark, secretary-treas. Rev. S. J. Archibald, Deacon C. E. Bel-yea, Deacon J.