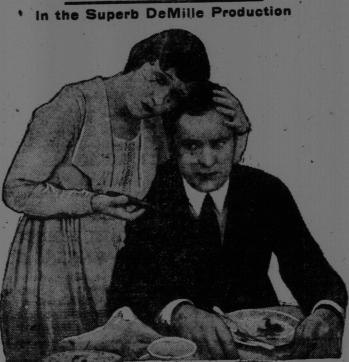

ELECTION RETURNS IMPERIAL TONIGHT.

During the presentation of the superb Paramount super-feature, "Why Change Your Wife?" at Imperial Theatre, this evening, complete returns of the St. John-Albert federal by-election will be announced. The pictorial engagement now