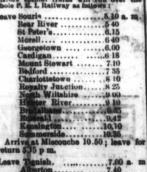

FRED. W. HYNDMAN.

special spains :souris to Bear River, inclusive ... \$
Bovie Bay to St Faters,
Midgelt to St Androw's ...
Midgelt to St Androw's ...
Georgetown
Cardigali
Baldwin's to Tracadio
Bedford to Charlottetown
Boyalty Junction to Hunter River
Fredericton to Elliots ...
Cape Travense ...
Albany to Kinkora
Bradalpane to Bluesbank ...
Kessiogton to Barbars Weit
New Annan to Traveller's Rest ...
Semmer ide
St Eleanor's