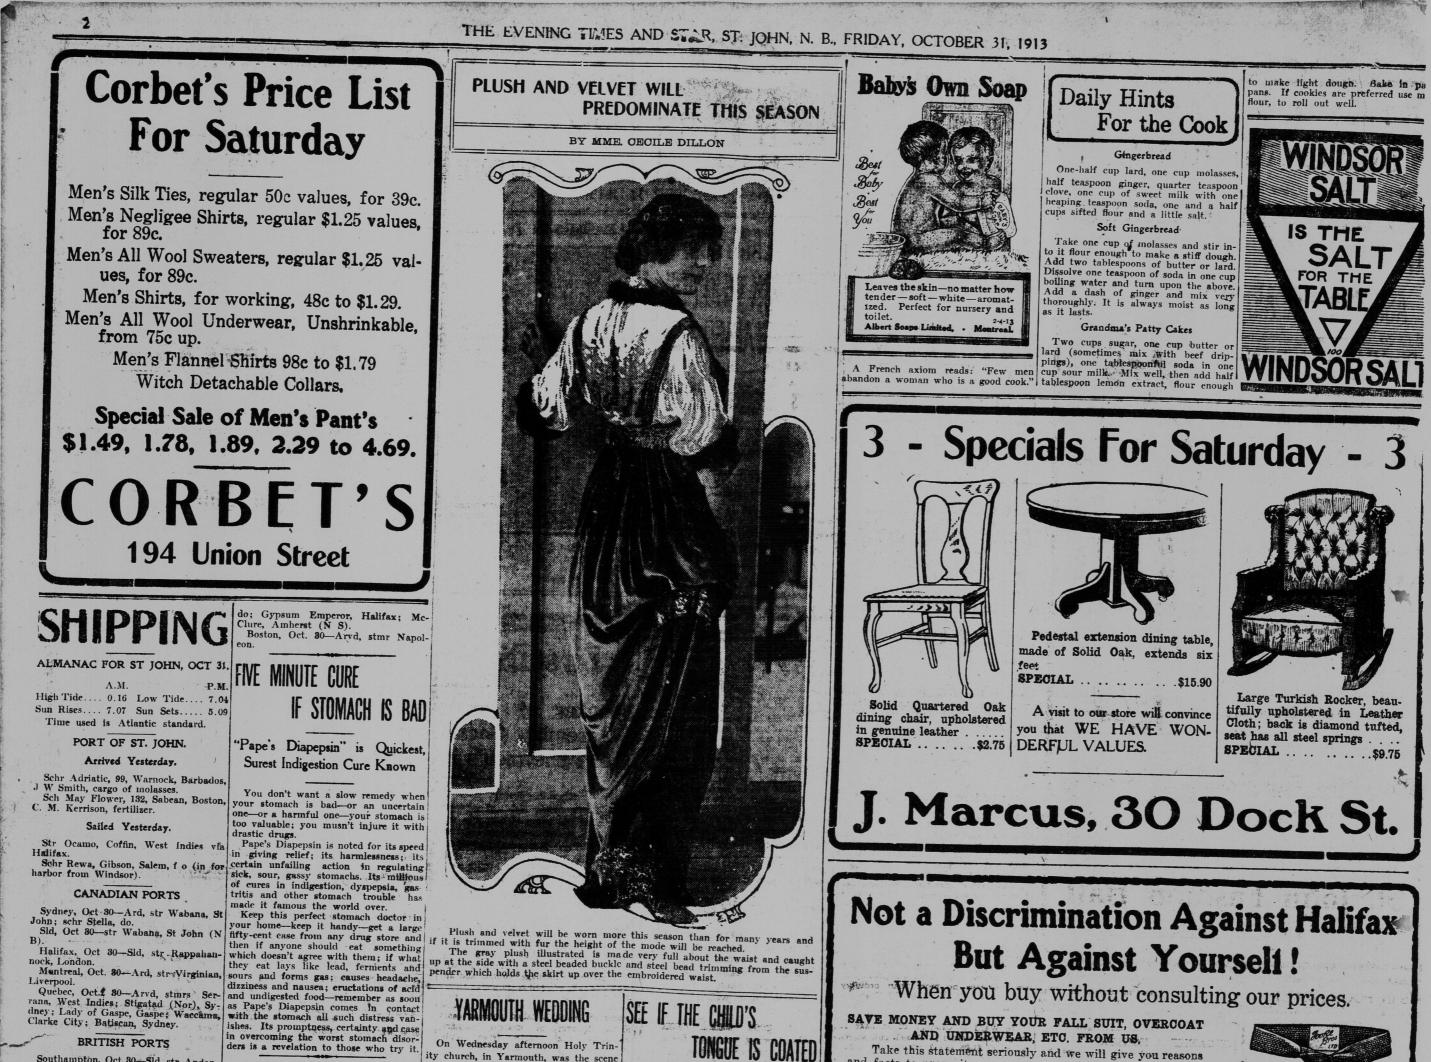

soms and carried a bouquet of lillies
of the valley, white roses and white beather.
Miss Maude Farish, sister of the bride, was maid of honor, wore white char-meuse with tunic of white satin and tulle lined with roses. Miss Dorothy Howard, of Boston, and Miss Mildred Lamb, of Ottawa, were bridesmaids, and tulle content of the bride, dressed in white soft carried baskets of roses. Two dear little children of Mr. and Mrs. G. Pres-cott Baker, Miss Florence and Master George, niece and nephew of the groom, also attended the bride, dressed in white silk and velvet, each carrying a pretty basket of flowers, the bride, with her repetty maids, forning a charming pro-cession as they passed up the aisle. George C. Farish, a cousin of the bride, was groomsman. The ushers were J. Bond Gray, G. P. Waller, (American vice consul) and Robert Clements, (Bank of Montreal.) The groom's present to the bride was a diamond ring; to maid of honor, dia-mond solitaire ring; to bridesmaids, mead solutaire ring; to bridesmaids, The groom's present to the bride was a diamond ring; to maid of honor, dia-und solitairs ring, to bride maid

a diamond ring; to maid of honor, dia-mond solitaire ring; to bridesmaids, pearl sunbursts; to groomsman, silver cigarette box; to little attendants, pearl pins; to ushers pearl scarf pins. After the marriage service the brida

ple chrysanthemums. Mrs. James Wright, of Montreal, aunt Mrs. James wright, of Montreat, auto of the bride, was gowned in pearl grey chiffon velvet, hat of gray velvet with grey ostrich plumes, and carried pink