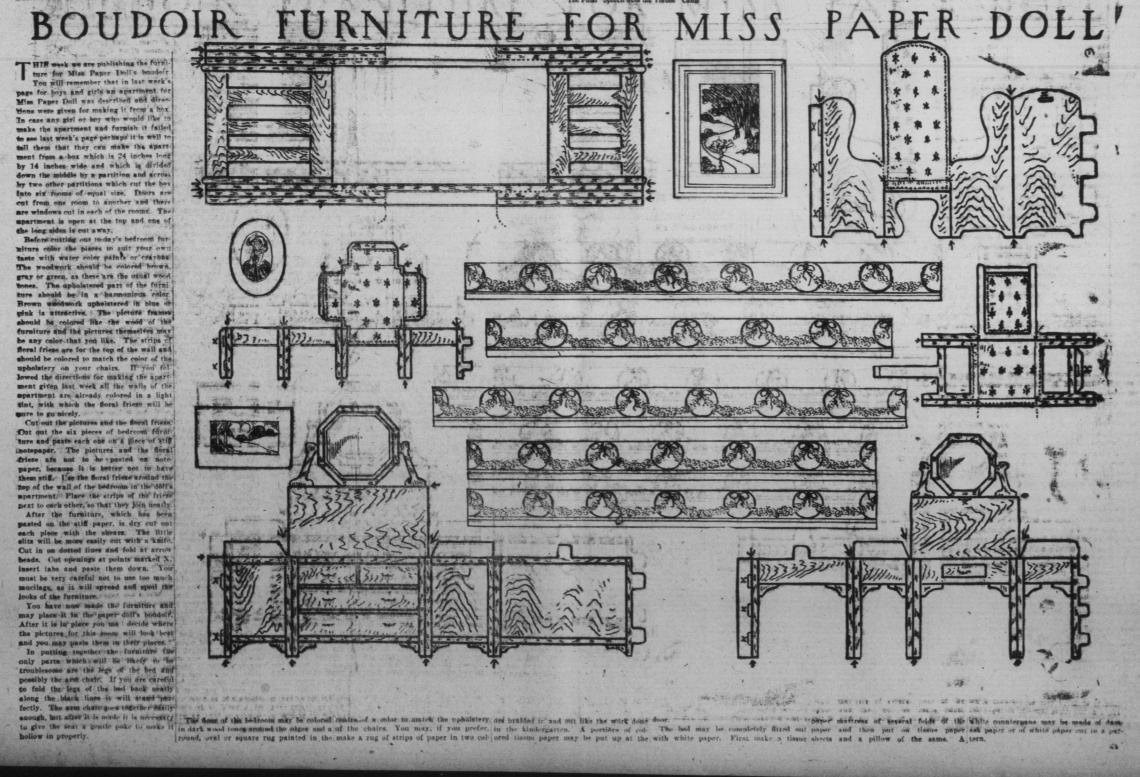

grew mood" that

"elang ! el galloped right up to the front of th f evieted skaters. Big Jim held in his champing steeds for the keg King s

o dashed out in front to act that

om it. And then you should

bed up on it to see what all of attack [ Holl's apartm



5

10

14

1

1. F.

for boys and girls an apartment for Paper Doll was described and direc-were given for making it from a box ase any girl or boy who would like to ment and furnish it faile week's page perhaps it is all them that they can make the apart-sent from a box which is 24 inches long y 14 inches wide and which is divided middle by a partition and across ther partitions which cut the box rooms of equal size. Doors are rooms of equal size. Doors are one room to another and there out in each of the rooms. The is cut away.





ing nozzle firs

Just then a over the pond. From his place at the first darrows the ice to telephone Pluny could see it. He knew the time. But slower not Lowers had fired the second pyramid, or rocks could stop And Pluny was bright enough to turn over the came within the target of the second presence of the came within the target of the second presence of the came within the target of the second presence of the seco

PREHISTORIC MONSTERS in JUNGLES of the AMAZON

Who Describes a Saurian That Was Unhurt by Volleys of Bullets from Elephant Rifles. En -/ 1 -

ONG before the scientists began to discover indisputable evidence in fossil re-mains of reptilian monsters there were

Cover interpretation monsters there were stories of strange gigantic animals in the far interiors of Central Afric