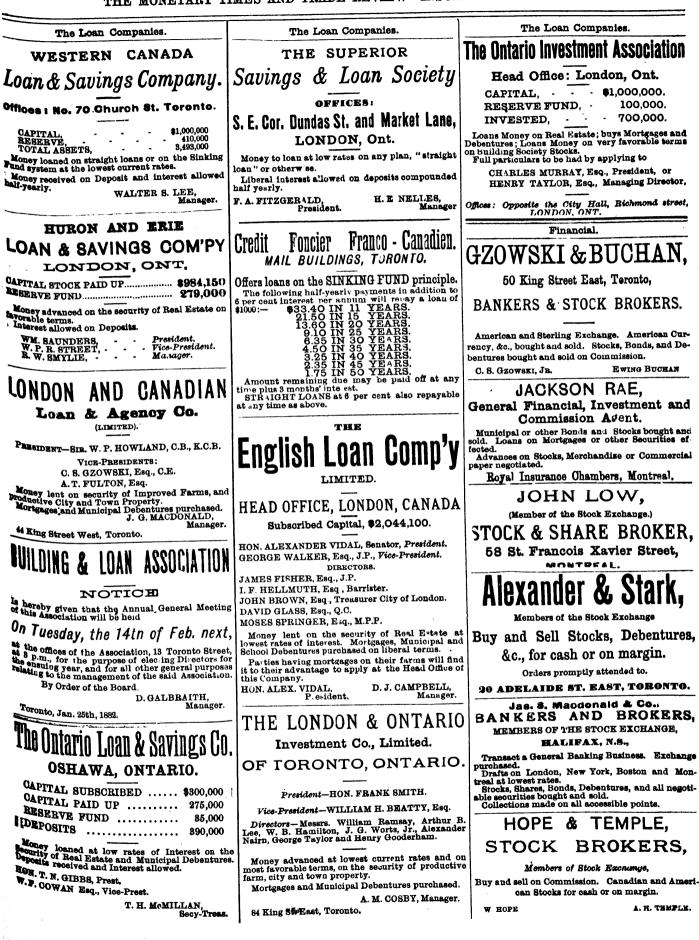

|







1 & 3 St. Helen Street, Montreal.

factorily.

18 ST. HELEN ST., MONTREAL

An attachment has been issued against A. A. Colby, dealer in telegraph poles, of this city. The writ has been served at the instance of a party in New York for the nonpayment of a promissory note of \$1,000.

MARTIN & Co., manufacturer of pickles, in Toronto, has been served with an attachment by a leading city wholesale drug house; they also gave a bill of sale to W. W. Park, amounting to \$750. They have given evidences of being hard up for some time past.

THE finding of an extensive deposit of magnetic iron ore is reported from Leeds Township, in the county of Megantic, Que. The deposit, which shows excellent surface indications, is within eight miles of railway communication by the International road.

AG