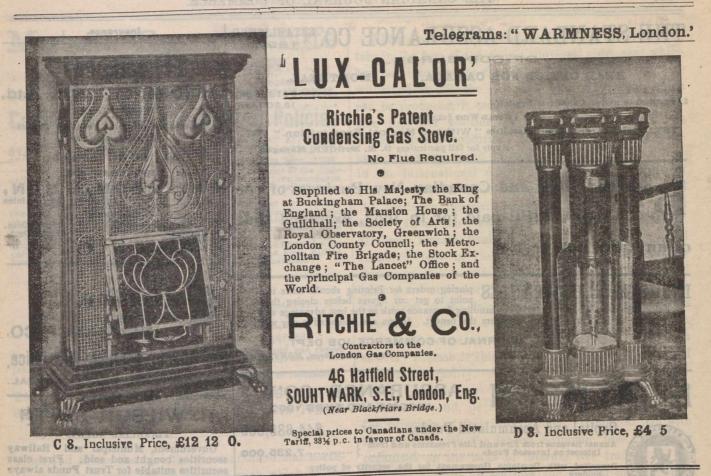

40,000 to \$100,000. That of the Provincial Chemical Fertilizer Company from \$50,000 to \$100,000, and that of Mah-Pu Mineral Springs Company from \$10,000 to \$75 000-Richard O'Leary, Frederick O'Leary, William Hogan and James O'Leary, of Montreal, are seeking incorporation as the Kent Electrical Co., Ltd. Capital stock is to be \$20,000 .- J. E. Ganong, L. F. Mills, A. D. Ganong and N. Marks Mills, of St. Stephen, are applying for incorporation as Charlotte County Telephone Co., Ltd., with a capital stock of \$7,500.

# DISTINCTIVE QUALITIES \_\_\_\_\_\_ North Star, Crescent and Pearl Batting. Purity Brightness, Loftiness.

No Dead Stock, oily threads nor miserable yellow filings of short staple. Not even in lowest grades. Three grades—Three prices and far the best for the price.

324



A handbook on the location and examination of magnetic ore deposits by magnetomeric measurement's has just been published by the Department of the Interior. Dr. Eugene Haanel, Superintendent of Mines, the author of this work, has given full descriptions and developments of the theories of all the modern instruments now employed in magnetometric field work, also detailed instructions for the application of the different methods in determining the location, extent and depth of magnetic ore deposits. The many fine illustrations in the text and the beautiful colored plates in the back of the book will be of great service to the reader in gaining a grasp of the subject. It will be found to be the most complete handbook on this important subject yet published. The value of magnetic instruments