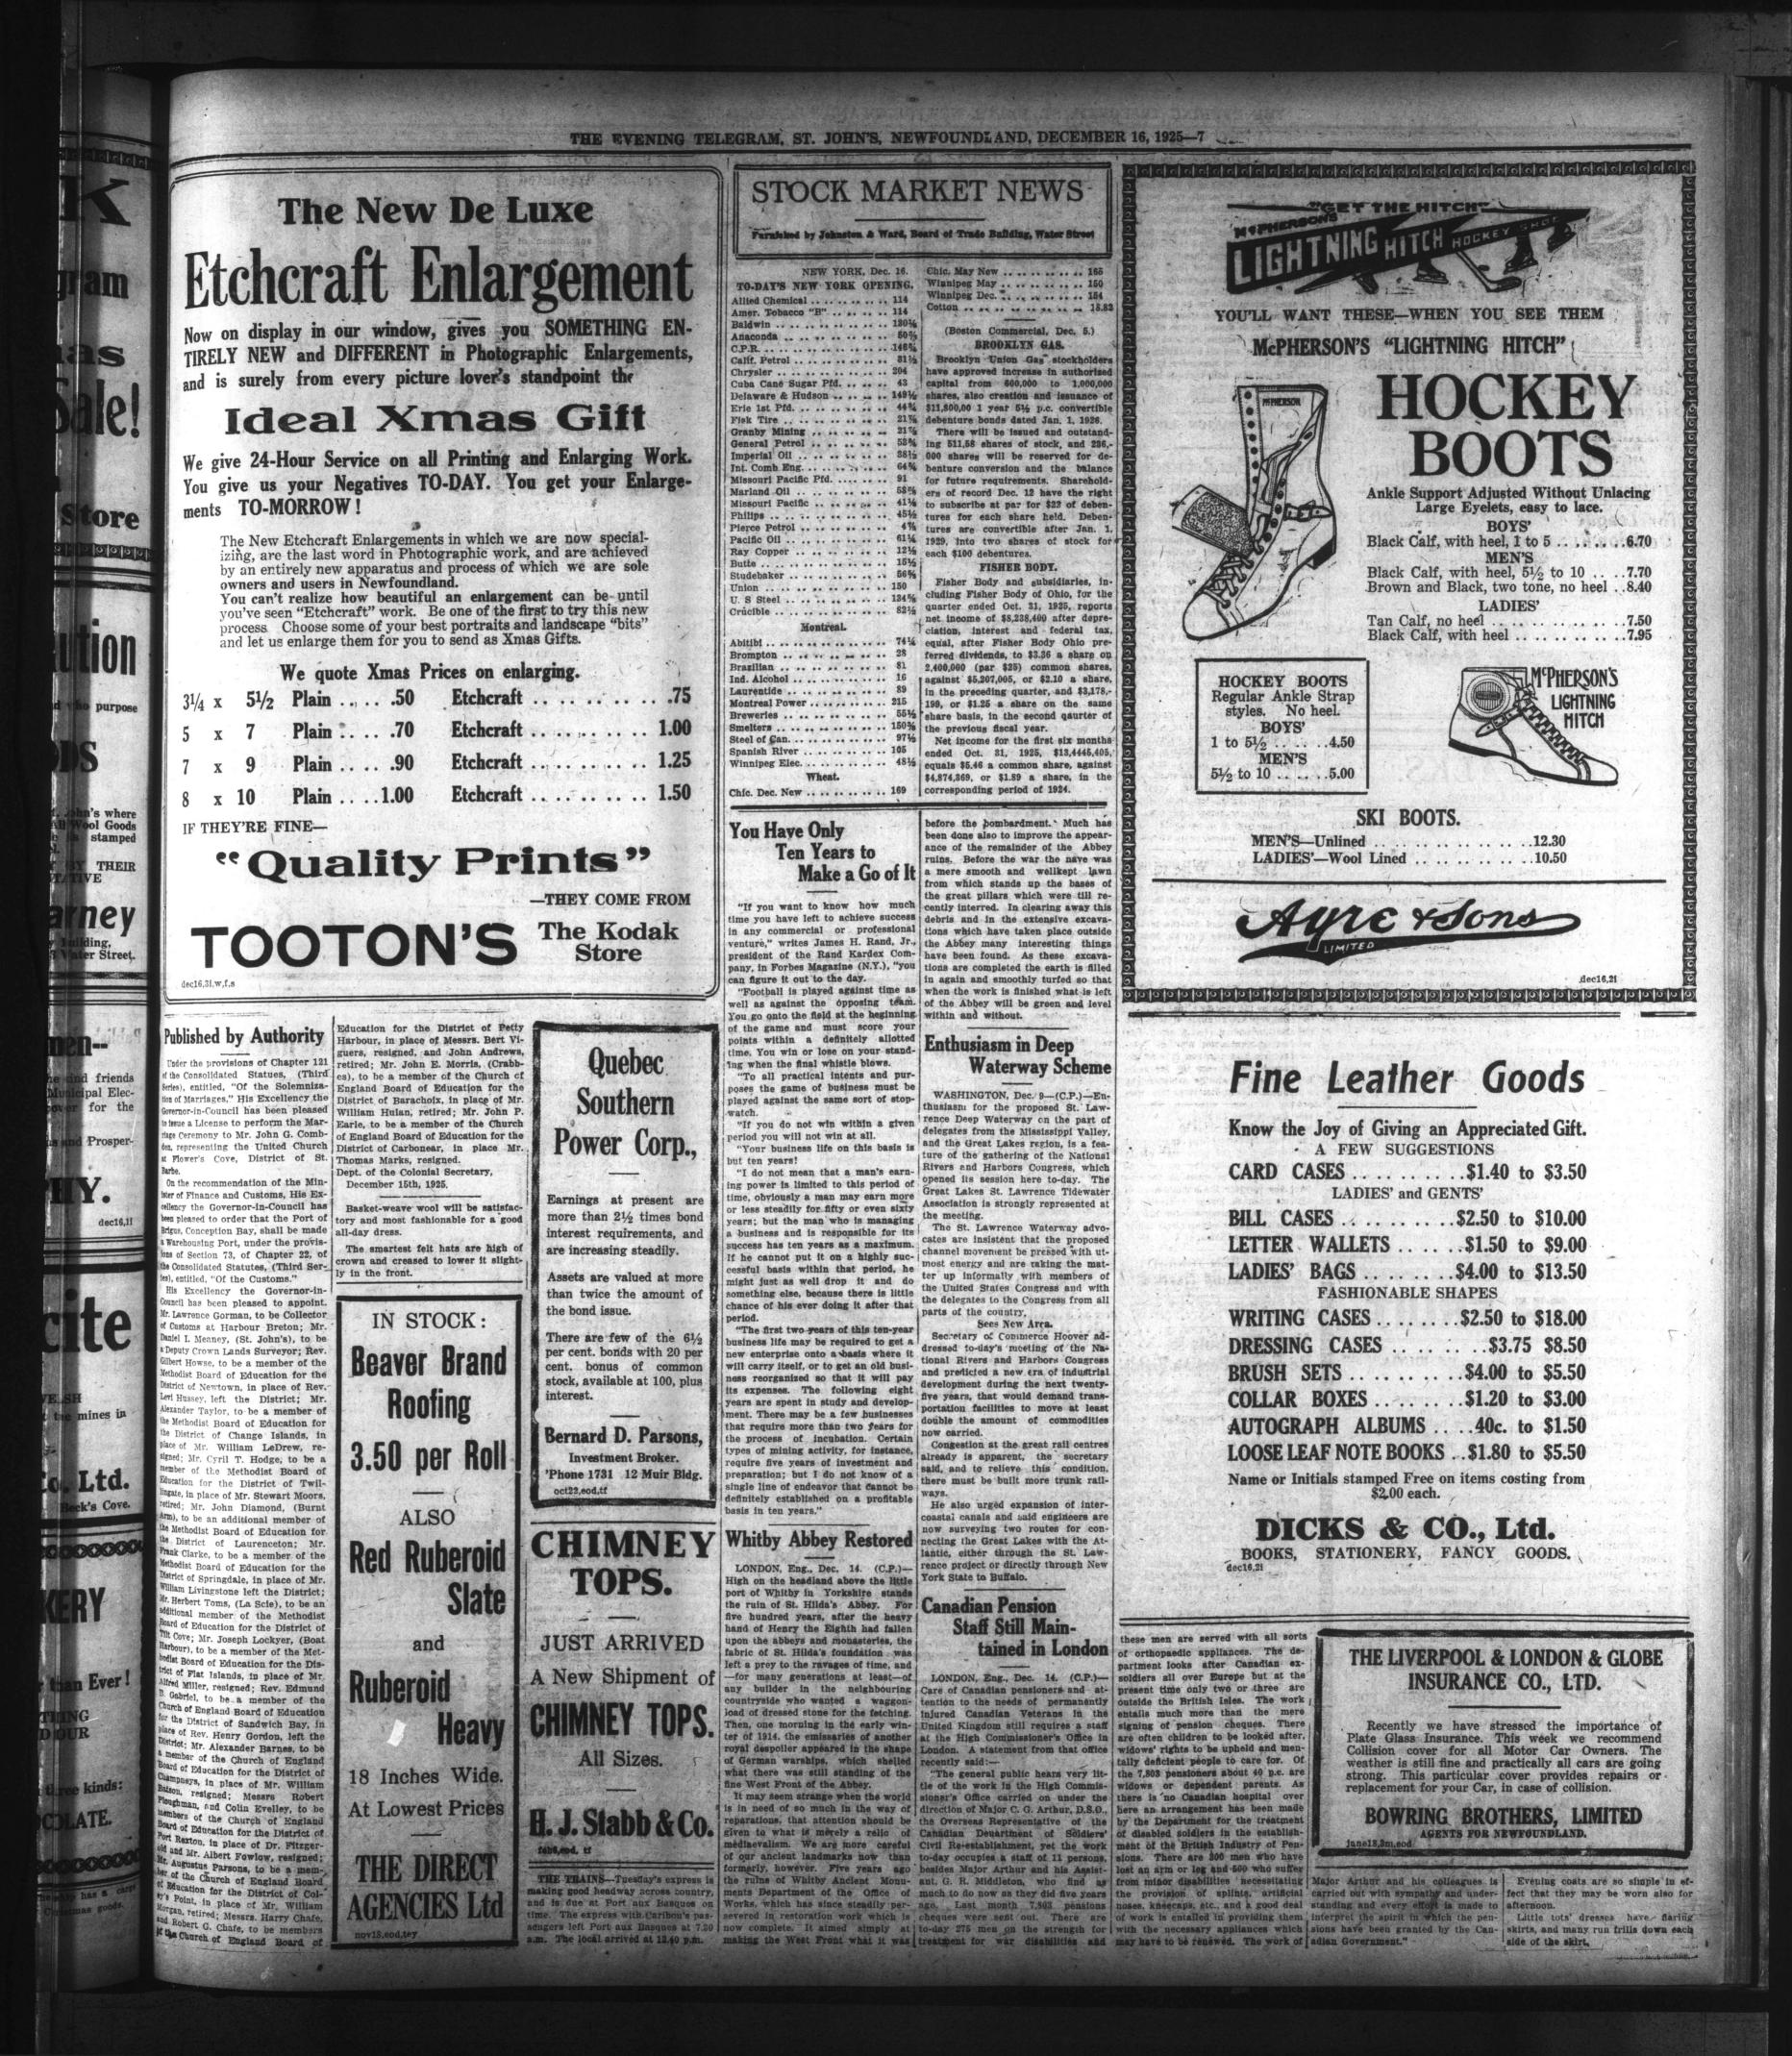

## Christmas GIFT SUGGESTIONS NOTHING ELSE CAN COMPARE WITH-**HOUSE SLIPPERS**

Gaiter FOR MEN AND WOMEN (With the Lock-Tite Fastener) In introducing the New Jiffy Gaiters in St. John's, we again demonstrate the fact that, for "EVERY NEW STYLE" IN FOOTWEAR. Parker & Monroe, Ltd.

l'he

are sure to have it first. The Jiffy Gaiter is a fine Jersey Cloth Gaiter, bright finish, with the new Lock-Tite

Sizes 8 to 6. Special Price . . . . . . . . . . . . \$4.25, \$5.00 EVERY BOY WANTS HIP RUBBERS-We have them for Boys and Girls. Hin Rubbers for Boys' are both serviceable and acceptable. We have them in all sizes.

BOYS' HIP RUBBERS - Dull LADIES' PLAID FELT SLIPPERS-Fur trim, fleece lined, finish, fleeced lined.

for the Whole Family FELT HOUSE **SLIPPERS** ONLY

\$1.10 PAIR

LADIES' FELT HOUSE SLIPPERS-Ribbon trim and Pom-Pom, warm padded innersoles, soft Crome leather, outer-.\$1.10 lars and Pom-Pom, smart Plaid pattern, fleece lined, leather soles and heels. All sizes. Only ..... \$1.20

LADIES' BLACK KID HOUSE SLIP-PERS-1 Strap with rubber heel. 

FUR TRIM JULIETS-With Leather soles and Rubber -Heels. At \$2.00 and \$2.25. Assorted shades. Flexible sole, warm lined, very warm and comfortable.

.\$1.50

Slippers are something that most people expect as a gift-something they seldom buy for themselves, and yet nothing is quite as appropriate for a person who loves comfort. Slippers are practical gifts because they are so useful and appropriate for any member of the family. MEN'S FELT HOUSE SLIPPERS-Pricced as low as ..... \$1.40 to \$2.25 MEN'S LEATHER HOUSE SLIPPERS-Black and Brown. Priced as low as ... \$2.00, 2.25 to \$3.50

MEN'S PLAID WOOL SLIPPERS-Leather sole. Priced at ...\$1.40, \$1.90, \$2.00 BOYS' LEATHER HOUSE SLIPPERS-Black and Tan, at .. \$1.60 to \$1.75 pair MEN'S PATENT LEATHER DRESS SHOES-In Pump and Lace style. \$5.00, \$5.50 to \$6.75

MEN'S VELVET SLIPPERS-Deep rich Venetian pattern, Leather Soles and Heels. Only .....\$2.00 MEN'S ROMEO SLIPPERS-Black and Brown; rubber heeled. Only .. \$2.25 MEN'S BROWN ROMEOS-Extension sole, flexible wide fitting, with rubber heel. Only ..... \$3.50