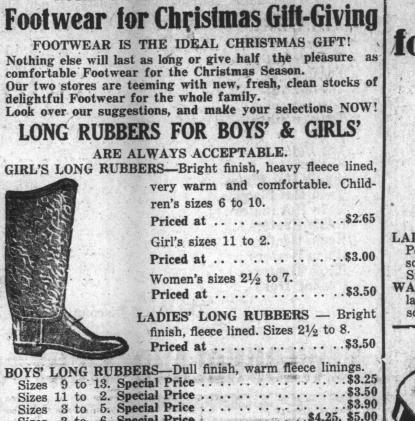

l'he

are sure to have it first. The Jiffy Gaiter is a fine Jersey Cloth Gaiter, bright finish, with the new Lock-Tite

Sizes 8 to 6. Special Price . . . . . . . . . . . . \$4.25, \$5.00 EVERY BOY WANTS HIP RUBBERS-We have them for Boys and Girls. Hin Rubbers for Boys' are both serviceable and acceptable. We have them in all sizes.

BOYS' HIP RUBBERS - Dull LADIES' PLAID FELT SLIPPERS-Fur trim, fleece lined, finish, fleeced lined.

for the Whole Family FELT HOUSE **SLIPPERS** ONLY

\$1.10 PAIR

LADIES' FELT HOUSE SLIPPERS-Ribbon trim and Pom-Pom, warm padded innersoles, soft Crome leather, outer-.\$1.10 lars and Pom-Pom, smart Plaid pattern, fleece lined, leather soles and heels. All sizes. Only ..... \$1.20