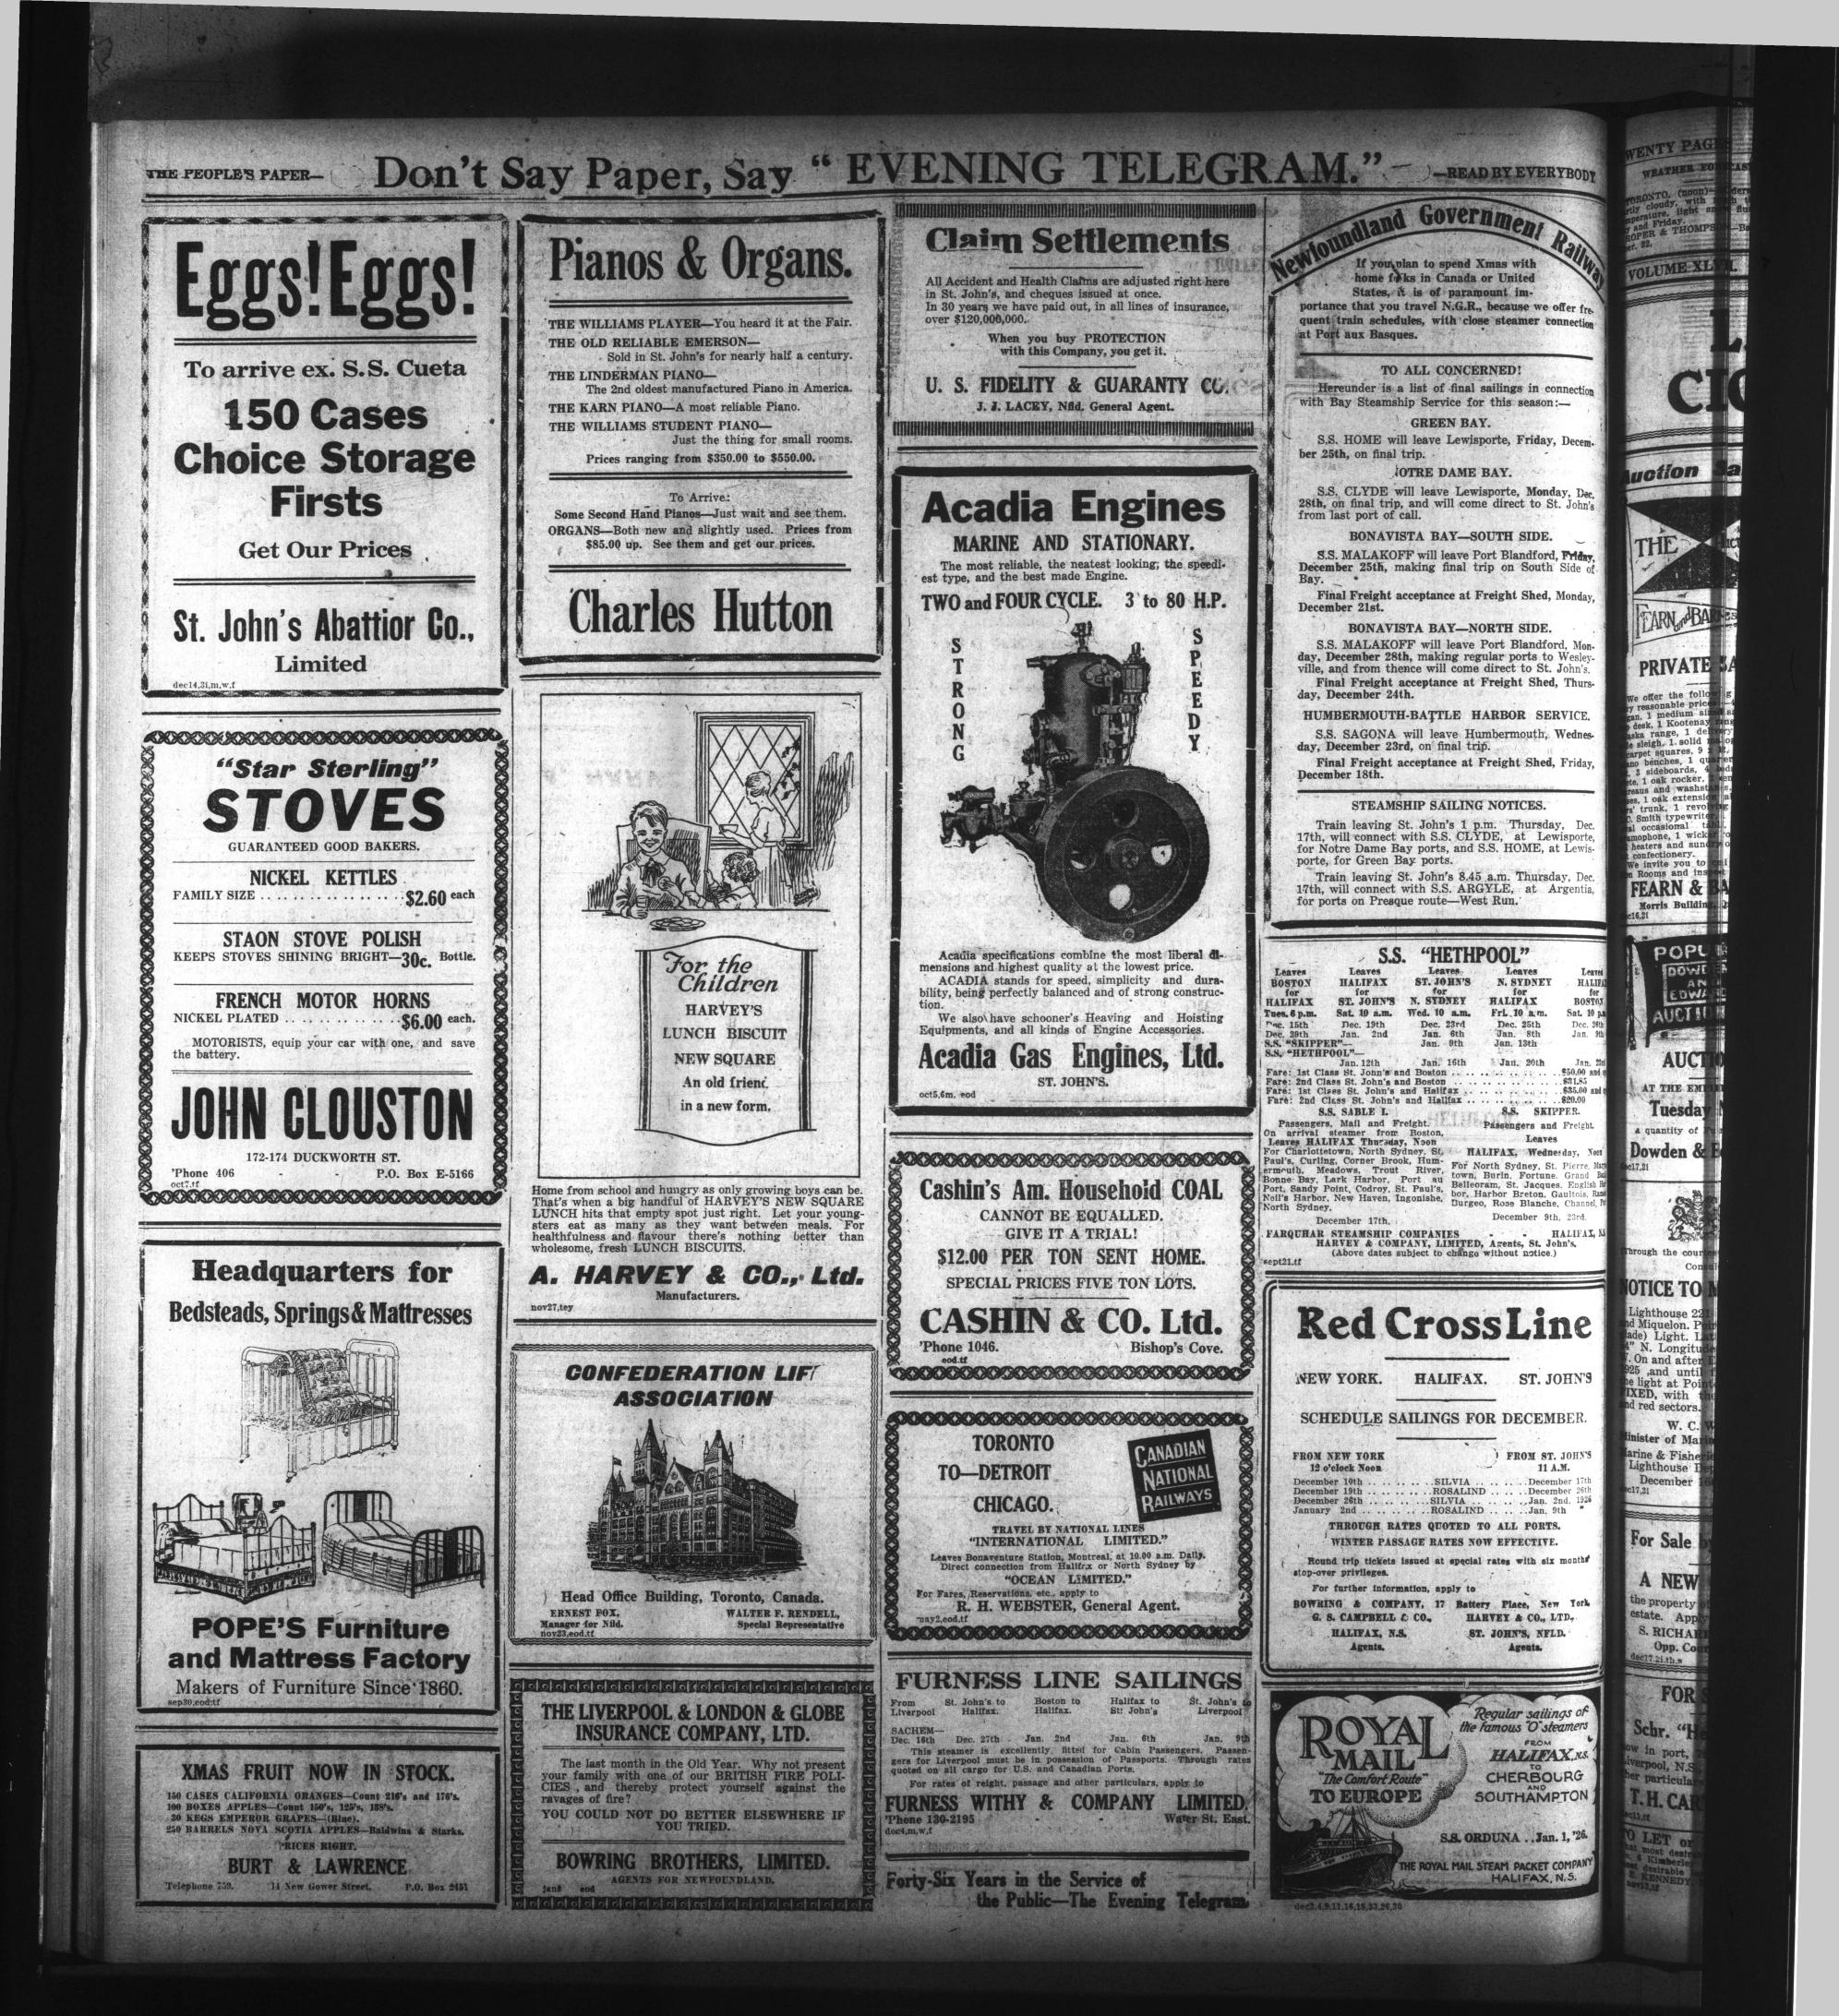

f population co 923, 12.5 in 1922 and "A good deal of nonsense is talked in a territo about high blood pressure," he said. When you first came into this room 88.4 per cent. of th 15.528. Califor your blood pressure was probably a mod deal higher than it is now since a rate of 32 pe whave been chatting for a few ninutes. Every doctor knows that is patient's blood pressure is usual-

frocks-long fi eves at all.

The nolive le nat-

the

then

m the olive

- the first

; the Pho-

of Wales.



"HIS" Giff

Now

Select

fasteners of iron and steel numbered "Pins shipped in packs of 3,600 each 192,913 units in 1923, a sharp drop accounted in 1923 for 1,488,229 packs; from the 1,080,276 units of 1919. Those lower than the 1,638,035 such packs made of other metals, however, indi-

The a state of