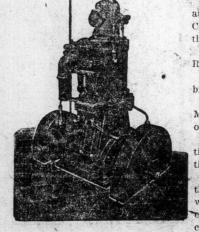

## Motor Engines.

## Buffalo Motor Engines.

Schooner

**Brand** 

Oiled - Clothing.

Our Eagle Engine is by far the SIMPLEST that we have seen; it is also the LIGHTEST, and being fitted with long surface "Bronze" bearing, will give better results and longer wear than any other Engine on the market.

Our Buffalo Engine starts on Gasoline and runs on Kerosene Oil. We find this combination to be the best and cheapest. The Buffalo Engine is a heavy duty type and best adapted to any place where rough usage cannot be avoided.