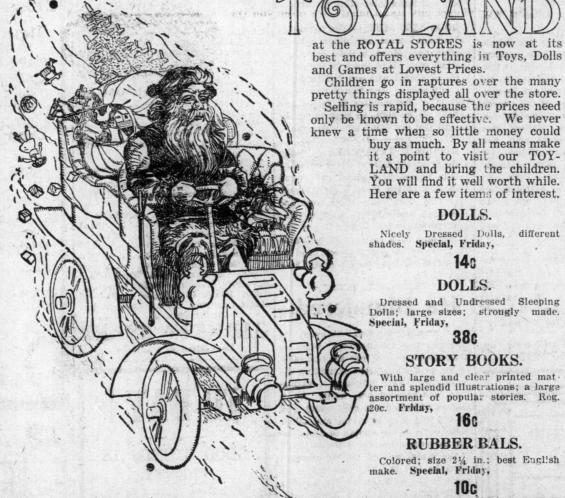

|   |

SOME OF

THESE

Duchess Sets.

5 doz. fine White Cotton Duchess Sets, nicely trimmed with good quality lace and insertion; 4 pieces i neach set. Reg. 35c, set. Fri- 28c

Cushion Covers.

Piano Scarfs.

Here are some very

Interesting Gift

Suggestions.

Pillow Cases.

frill; size 19 x 29; neatly em-

broidered patterns, Reg. 43c

Children's Dresses.

from 1 to 3 years; yoke nicely

trimmed with Swiss embroidery

Photo Frames.

25 doz. Aluminum and Gilt

Cream Lustre Cushion Covers, embroidered silk floral designs, large frill; size 18 x 18. 50c Reg. 66c. each. Friday 50c

nese Silk Piano Scarfs, daintily trimmed with Green Battenburg Lace; in colors of Blue, Yellow, Green and Pink. Reg. 98c \$1.25 each. Friday.... 98c

White Lawn Dresses, sizes

6 doz. high grade White Linen



### Gloves Make Ideal

| 08 | GIILS.                                                                           |
|----|----------------------------------------------------------------------------------|
|    | LADIES' KID GLOVES Dent's own                                                    |
|    | make, 3 domes, Black and Tan, in all colors. Regular \$1.25 pair. 01 05          |
| A  | colors. Regular \$1.25 pair. \$1.05                                              |
|    | LADIES WOOL GAUNLETS Best                                                        |
|    | Scotch Wool knit, in Navy, Brown, Grey, Fawn, etc. Regular 75c. pair. Friday 65c |
| 1  | LADIES' LINED GLOVES Tan and                                                     |
| 1  | Black Kid, Wool lined, Fur Tops. Reg. \$1.60 pai