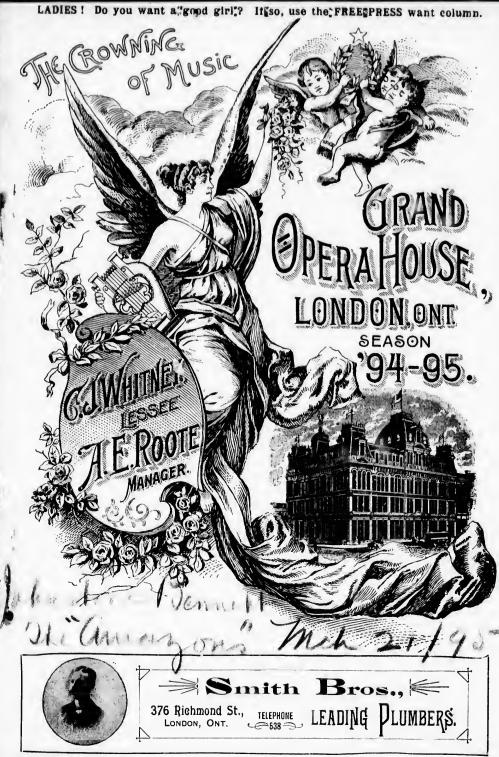

A. E. ROOTE, Manager.

-> IPIROGRAMMED K

CATTERNOOT CONTROL OF CONTROL CONTROL

THURSDAY, MARCH 21 ST.

THE NEW FARCIAL ROMANCE IN 3 ACTS, ENTITLED

# THE AMAZONS.

By A. W. PINERO.

Author of "The Second Mrs. Tanqueray," "The Ironmaster," "Sweet Lavender," "Lady Bountiful," Etc., Etc.

--WITH--

### MISS JOHNSTONE BENNETT.

Presented per arrangement with **DANIEL FROHMAN**, of the Lyceum Theatre, N. Y., by a Special Company, under the

Management of CHARLES FROHMAN.

PROGRAMME-Continued on Page 7.