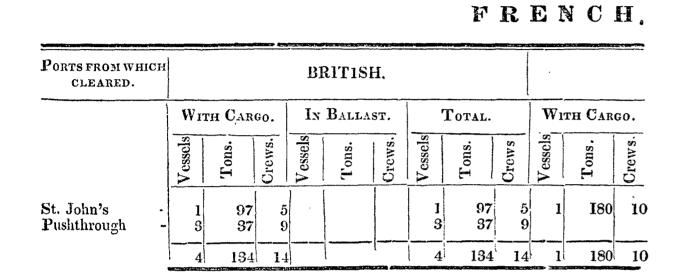

<br>166<br>807<br>1260<br>61<br>224<br>69<br>119<br>514 | 1439<br>12<br>49<br>86<br>6<br>22<br>4<br>5<br>29 | 1       | 90<br> | 6<br>23 | 45<br>1<br>2<br>7<br>14<br>1<br>3<br>1<br>1<br>7 | 20755<br>90<br>166<br>807<br>1260<br>61<br>224<br>69<br>119<br>831 | 6<br>12<br>49<br>86<br>6<br>22<br>4<br>5<br>52 |
|         |        | l<br>  | 25                         | 2979                           | 156                      | 79                                    | 23975                                                        | 1652                                              | 3       | 407    | 29      | 82                                               | 24382                                                              | 1681                                           |

No. 3.—Continued.



SPANISH

| St. John's<br>Harbor Grace | - | 22<br>1 | <b>352</b> 9<br>178 |  |  | 22<br>1 | 3529<br>178 | 1       | 198 |   |
|----------------------------|---|---------|---------------------|--|--|---------|-------------|---------|-----|---|
|                            | ĺ | 23      | 3707                |  |  | 23      | 3707        | <br>- 1 | 198 | 6 |

-

#### BRAZIL.

|                                                                                | - |                              |                                              |                      |  |                              | and the second s |                |   |     |   |
|--------------------------------------------------------------------------------|---|------------------------------|-------------------------------