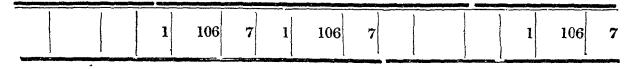

| 1684<br>129<br>85<br>173   | 11                  |
|         |          |        |        |         |        |        | 30<br>4<br>15<br>4 | 2299<br>130<br>1163<br>377 | 82                   |         |          |        | 30<br>4<br>15<br>4 | 2299<br>130<br>1163<br>377 |                     |
|         |          |        |        | 4       | 391    | 23     | 18<br>82           | 930<br>3596                | 83                   | 2       | 179      | 16     | 18<br>84           | 930<br>3775                |                     |
|         | 1        | 111    | 7      | 7       | 760    | 44     | 681                | 65933                      | 4221                 | 14      | 1410     | 97     | 695                | 67343                      | 4318                |

# DENMARK.



St. John's

# Castoms Retarns.

No. 1.—Continued.

| WITH CARGO:       IN DIMENSITY $\overline{s_1^{33}}$ $\overline{s_1}$ $\overline{s_2}$ $\overline{s_1}$ $\overline{s_1}$ $\overline{s_2}$ $\overline{s_1}$ $\overline{s_2}$ $\overline{s_2}$ $\overline{s_1}$ $\overline{s_2}$ | H CARGO           |        | WIT     |              |                  |                  |       |        |         |              |                  |         |  | PORTS AT WHIC<br>ARRIVED.                       |
|---------------------------------------------------------------------------------------------------------------------------------------------------------------------------------------------------------------------------------------------------------------------------------------------------------------