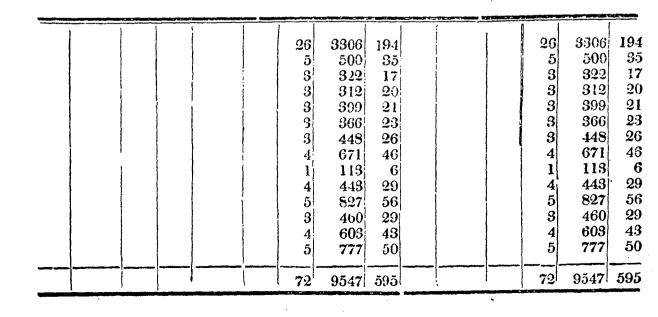

|       |        | 46      | <b>5</b> 494 | 412    | 76<br>1<br>2<br>2<br>1 | 9533<br>124<br>221<br>229<br>116 | 7<br>14<br>15<br>S |         |       |            | 76<br>1<br>2<br>2<br>1 | 9533<br>124<br>221<br>229<br>116<br>173 | 7<br>14<br>15<br>8 |
|         |       |        | 13      | <b>188</b> 8 | 136    | 17<br>17<br>1          | 173<br>2530<br>125               | 178                |         |       |            | 17<br>1                | 2530<br>125                             |                    |
|         |       |        | 59      | 7382         | 548    | 101                    | 13051                            | 889                |         |       |            | 101                    | 13951                                   | 859                |

#### PORTUGAL.



194

٠

# Customs Returns.

No. 3.—Continued.

ITALY.

57 21403 1525 25

407 29

3

54 20996 1496

2979 156

| St. John's - $\frac{7}{2}$ $\frac{353}{241}$ $\frac{514}{14}$ $\frac{1}{1}$ $\frac{94}{94}$ $\frac{6}{6}$<br>Twillingate - $\frac{2}{2}$ $\frac{241}{241}$ $\frac{14}{14}$ $\frac{1}{1}$ $\frac{94}{94}$ $\frac{6}{6}$<br>Trinity - $\frac{3}{3}$ $\frac{259}{269}$ $\frac{16}{16}$ $\frac{3}{3}$ $\frac{259}{259}$ $\frac{16}{16}$ $\frac{1}{1}$ $\frac{122}{8}$ $\frac{8}{1}$ $\frac{1}{122}$ $\frac{8}{8}$ $\frac{1}{19}$ $\frac{9212}{136}$ $\frac{2}{2}$ $\frac{376}{2}$ $\frac{2}{376}$ $\frac{2}{2}$<br>G R E E C E<br>Harbor Grace - $\frac{1}{1}$ $\frac{80}{6}$ $\frac{6}{1}$ $\frac{1}{19}$ $\frac{80}{6}$ $\frac{6}{1}$ $\frac{1}{1900}$ $\frac{6}{6}$ $\frac{37}{19365}$ $\frac{1386}{1386}$ $\fra