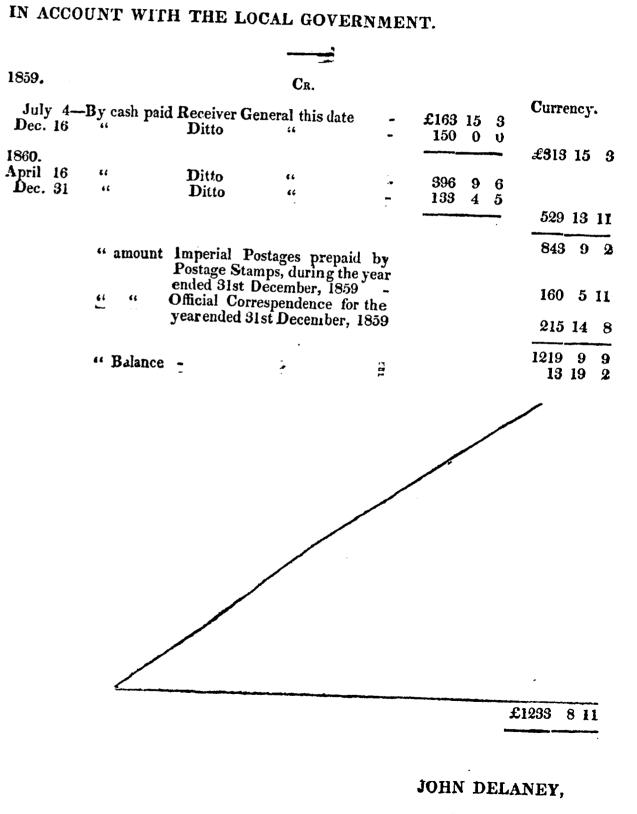

#### J. KENT.

| Oath administered to H.<br>W. Hoyles and Richard<br>McGrath.              | The Hon. E. D. SHEA, one of the said Commissioners, came at one<br>o'clock on this day, into the Assembly Chamber, and administered the<br>usual State Oath severally to Hugh W. Hoyles, Esq., returned Mem-<br>ber for the District of Burgeo and LaPoile, in room of James Seaton,<br>Esq., resigned; and to Richard McGrath, Esq, returned Member for<br>the District of Placentia and St. Mary's, in room of John Delaney.<br>Esq., appointed to the office of Post Master General. |
|---------------------------------------------------------------------------|-----------------------------------------------------------------------------------------------------------------------------------------------------------------------------------------------------------------------------------------------------------------------------------------------------------------------------------------------------------------------------------------------------------------------------------------------------------------------------------------|
| Take the eath and their<br>Scate.                                         | And the said H. W. Hoyles and Richard McGrath, Esqrs., having<br>severally taken and subscribed the Oath prescribed by law, took their<br>seats as Members for the said several Districts accordingly.                                                                                                                                                                                                                                                                                  |
| Message Ly Usher of Black<br>Red commanding attend-<br>ance of the House. | At two o'clock a Message was delivered from His Excellency the<br>Governor by F. W. Rennie, Esq., the gentleman Usher of the Black<br>Rod :                                                                                                                                                                                                                                                                                                                                             |
|                                                                           | Gentlemen of the House of Assembly :                                                                                                                                                                                                                                                                                                                                                                                                                                                    |
|                                                                           | His Excellency the Governor commands your immediate attendance<br>in the Council Chamber.                                                                                                                                                                                                                                                                                                                                                                                               |
| House attend the Goyernor<br>in Council Chamber.                          | Accordingly, the House attended His Excellency the Governor in<br>the Council Chamber, when His Excellency was pleased to say:                                                                                                                                                                                                                                                                                                                                                          |