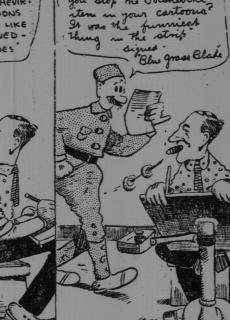

.95

Men's Regular \$21.00 Suits, Special, \$14.95 Men's Regular \$25.00 Suits, Special, \$19.95

Men's Regular \$28.00 Suits, Special, \$23.50

Big Special Cuts in Men's Pants

Regular \$3.00 . Special, \$1.98 Regular \$3.50 . Special, \$2.45 Regular \$4.00 . Special, \$2.95 Regular \$4.50 . Special, \$3.45

Medium Heel. Regular \$5.50 Regular \$5.00 Special, \$3.95 For 10 Days, Only \$3.85 Regular \$6.00 Special, \$5.45

# URDANG'S 221 Union St.

But all these benultid arrangements of the content of the content

pecial attention to their children's welladies. H. B. Peck and a small commit

DRAW ANYMORE PICTURES

LIKE THE ONE YOU HAD

MUTT AND JEFF-ALL OF WHICH GOES TO SHOW YOU CAN'T PLEASE EVERYBODY



WHY DON'T YOU DRAW SOME MORE OF THOSE WILSON CARTOONS? THEY WERE THE BEST THINGS .





BOSS, A SPECIAL DELIVERY FOR YOU. I SAYS: Why did you stop the Bolshevike



PICTURE YOU HAD THIS

MORNING ABOUT THE





By "BUD" FISHER