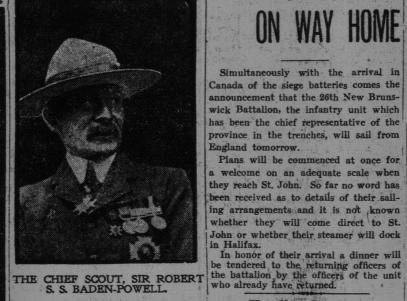

Sir Robert Baden-Powell, chief scout of the world, and A. J. Wilder, chief sea scout of America, were guests of the Canadian Club at Bond's today. The room would not accommodate all the members who desired to attend. Sir Douglas Hazen was in the chair and other distinguished citizens were at the great table. Sir Robert Baden-Powell made a most instructive and inspiring speech on the boy scout movement. Mr. Wilder spoke very briefly, but will return in August as the guest of the club to speak on the sea scout movement which is especially suited to St. John. Mr. Wilder is from Honolulu, where he knew very well George R. Davis, formerly of St. John, who still lives there.