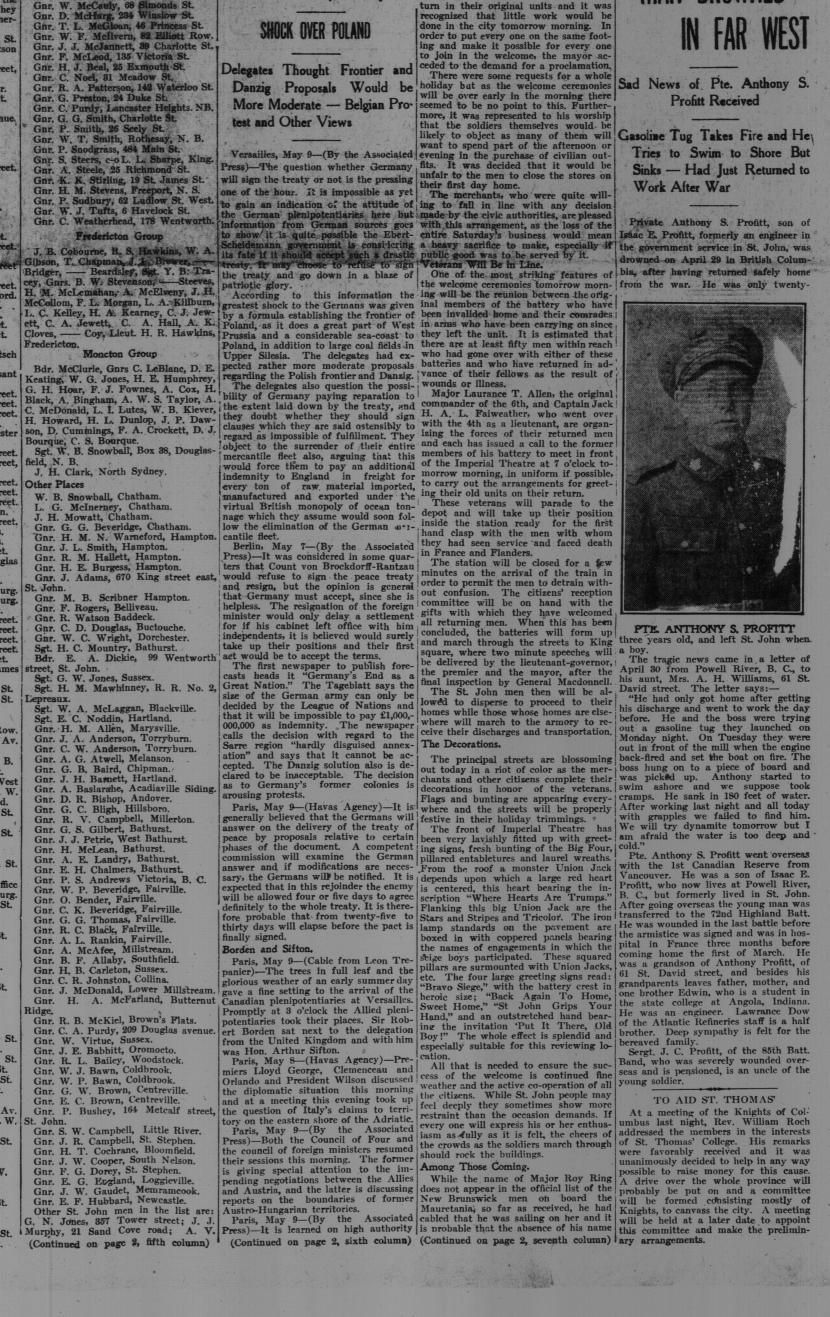

YOUF Granulated Eyelids, The Company of the coast of internationalized territory: Danish representatives express deep sure to Sun, Dust and Winding the solution of the boundaries of territories which will be called upon to decide their own desting were fixed, according to a summary of the trimes pressoom staff, son of Mr. and Mrs. Robert Finley, Loch Lomond road. He has been "over there" since 1915.