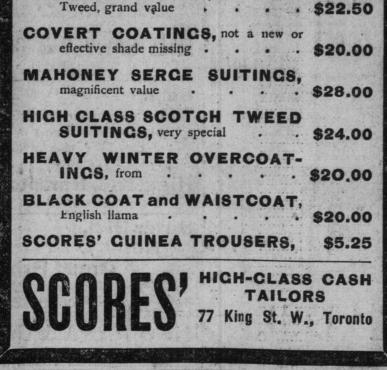

ts \$4 to \$4.12½, heavy fats \$4.25 to \$4.374%.

\$4.37½. Weinam Levack bought 50 cattle, mix-ed butchers' and exporters, at \$3.35 to \$4.25 per cwt.; several bulls at \$3.50 to \$4, and 140 lambs at \$4.15 per cwt. P. Holland bought three springers at \$44

sows ..... 3 00 stags ..... 2 00 ....

Bye quoted at 41e to 42c north and west. Oats-New white oats quoted at 24c north and west. Barley-Quoted at 42c to 43c, middle freights, for No. 1. Buckwheat-Prices nominal. Bran-Selis at \$5 to \$3,50 west and shorts at \$12,50 to \$13.50 west. Corn-Canadian, 32c to 33c west, and American 38c to 39c at Toronto. Peas-New peas are quoted at 51c to \$2c north and west, in car lots. Peas-New peas are quoted at 51c to \$23,60 to \$3,60; in barreis, on track at Toronto, \$3,60; in barreis, \$3,70.



BUSINESS SUITINGS, genuine Scotch

London-Open-Wheat, off coast, nearly due, at 3d hower. On passage, buyers and sellers apart at 3d lower. No, 1 Nor, steam, Sept. 29s 6d. English country mark kets steady. Malze, off coast, nearly due, on passage, American estimation of the stead of the

Chicago Gossip.

Henry A. King & Co., 12 King-street east, received the following despatch to-day from Chicago: .

Paris-Close-Wheat 21f 40c for Sept. and 21f 50c for Nov. and Feb. Flour, 47f 40c for Sept. and 46f 45c for Nov. and Feb. ber make. Sales, 440 at 91/4c; 9c offer





kept in stock **RICE LEWIS & SO** 



|            | market rate 274 per cent.