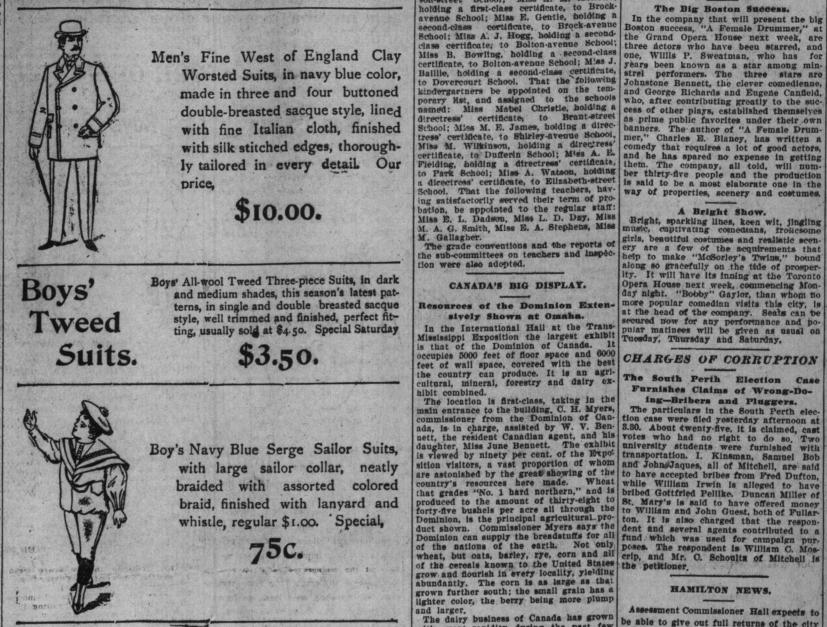

# THE TORONTO WORLD

# The First Thing a Man Needs in the Autumn is A Top Coat.

and

His suit may be warm enoughduring these bright, fine days, but during the early morning and late evenings a Top Coat is a necessity.

In no other garment is style so essential and the lack of it so apparent as in a Top Coat. Those of our stock which we ell at 8.50, 10.00, 12.00, 14.00 and 16.00 we warrant equal to first grade tailor's made-to-order garments at double or more than double our prices. Get cloth samples from your tailor, we will fit you with Top Coat of identical fabrics without any complicated measurement or delay and but one "try on." We don't make to order but we make to fit.