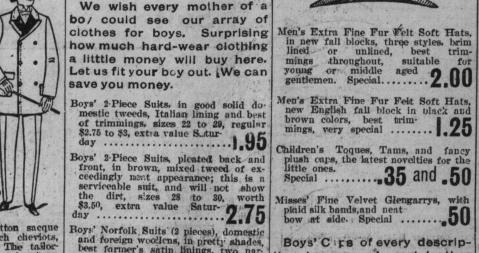

remony, was velled in the deepest mystery, and was effected behind the closed doors of the Cathedral, which were guarded by an armed force. Few of the authorities were present, the names of those who were to attend being handed to the Chief of Police the night before in Gen-eral Blanco's own handwriting. The Chief of Police suggested that comments would be made by the press upon the secrecy of the proceedings, and asked whether it would not be advisable to allow representa-tives of the papers to be present. To this General Blanco emphatically refused to ac-

Men's Single-Breasted 4-button sacque Suits, materials are Scotch cheviots, cassimeres and tweeds. The tailor-ing is perfection, good trimmings, perfection. fashionably cut, neat dark patterns, sizes 35 to 44. Special **A 05** 

....



**Boys' Suits** 

Roys' Norfolk Suits (2 pieces), domestic and foreign woollens, in pretty shades, best farmer's satin linings, two nar-row pleats in front and one wide hox pleat down centre of back; this is the prevailing style now in Amer' can fash-tons, sizes 24 to 31. regular \$3.25 to \$4.25. extra value Satur 2.75 Boys' 3. Piece Suits a wary mother as

Men's Black Stiff Fur Felt Hats, latest London, Eng. style, neatly lined, with white satin, real Russian leather sweats, pure silk trimmings, in three new blocks. 2.00 Men's Fine English Fur Felt Hats, very newest shape, best leather sweats, all silk trimming, lined with heavy pale blue satin, our leader. **1.50** 

\$2.00 Gents' Pure Silk Underwar, light weight, beautifully finish-ed, pearl buttons, regularly sold at \$3 a garment.