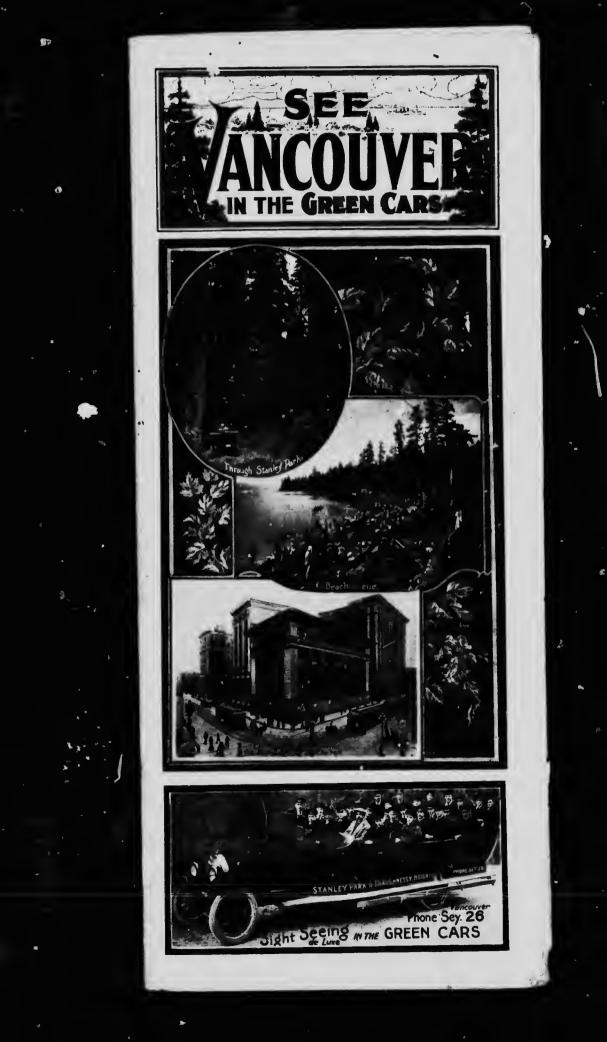

le sacond piet, selon le cas. Tous les eutres exemplaires origineux sont filmés en commençant par le première pege qui comporte une emprsinte d'Impression ou d'Iliustretion et sn terminent par le dernière pege qui comporte une tells empreinte.

Un des symboles suivants apperaîtra sur la dernière image de cheque microfiche, selon le ces: le symbole → signifle "A SUIVRE", le symbole ♥ signifie "FIN".

Les certes, pienches, tableaux, etc., peuvent être filmés à des taux de réduction différents. Lorsque le document est trop grend pour être reproduit en un seul cilché, il est filmé à pertir de l'engle supérieur geuche, de gauche à droite, et de heut en bes, en prenant le nombre d'imeges nécesseire. Les diegrammes suivants illustrent le méthode.





| 1 | 2 | 3 |
|---|---|---|
| 4 | 5 | 6 |





18 543 1919

du Cenerie

## SHAUGHNESSY HEIGHTS

All trips start from opposite Hotel Vancouver Phone for reservations, Seymour 26



A M E D after Baron Shaughnessy, late President of the Canadian Pacific Railway Company, is the fashionable residential part of Vancouver, and is shown tourists in conjunction with Stanley Park, or No. 1 trip —about 1½ hours for \$1.00.

The soil of Shaughnessy seems excep-

tionally suitable for shrubs and flowers of every variety, especially roses, which, from June to September, grow in luxuriant profusion, the garden hedges even (as in cut No. 4) being one trailing mass of crimson rambler and other species, which often climb right over the chimneys, as shown in the Pioneer's Cottage cut (No. 1), which was built near English Bay by a lonely settler over a