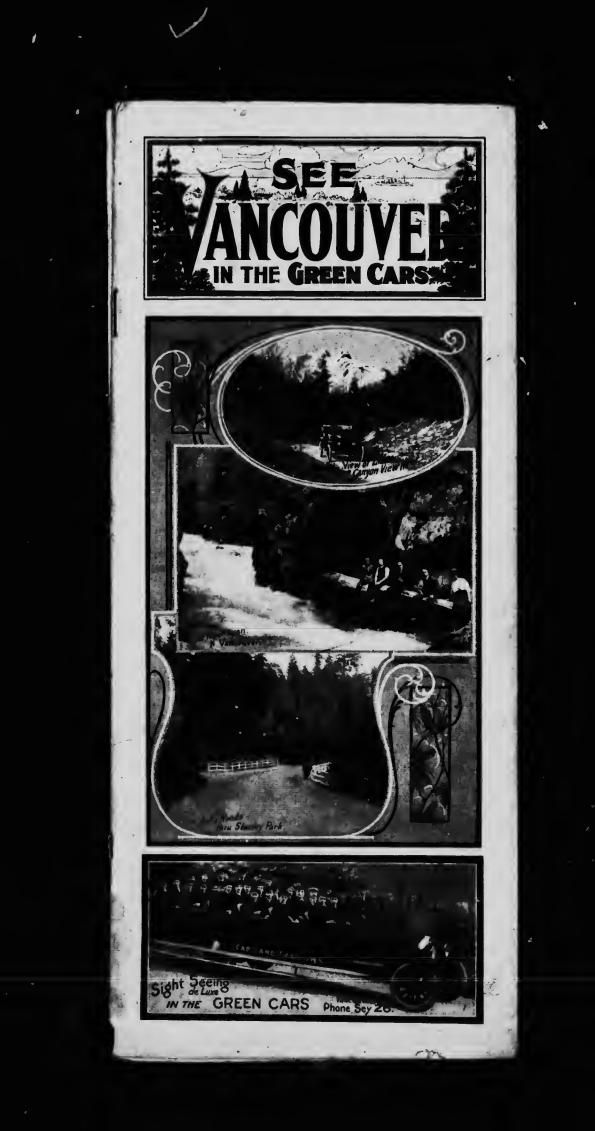

or Car Agent at the entrance to the Hotel Vancouver.

For reservations, phone Seymour 26 as early as possible.

Trips daily at 10 a.m., 2, 4 and 7 p.m.;

(1) Thro' Stanley Park and Sl.aughnessy residential district-\$1.00;

(2) Twenty-five miles along Marine Drive-\$1.00;

(3) Capilano Canyon, four-hour trip-\$1.50.



SPLENDID STEAM LAUNCHES FOR HIRE AND SPECIAL RATES TO PICNIC PARTIES PHONE, SEYMOUR 26



We have a number of 1918 and 1919 model 7-Passenger Cars at your service at extremely moderate rates, and with thoroughly reliable drivers. Also, at Stores in connection with our Auto Service, we carry a heavy stock of Motor Supplies.

All trips start from our principal stand in front of the Hotel Vancouver. Look for the Green Cars operated by the Terminal City Motor Co. SEYMOUR 26.