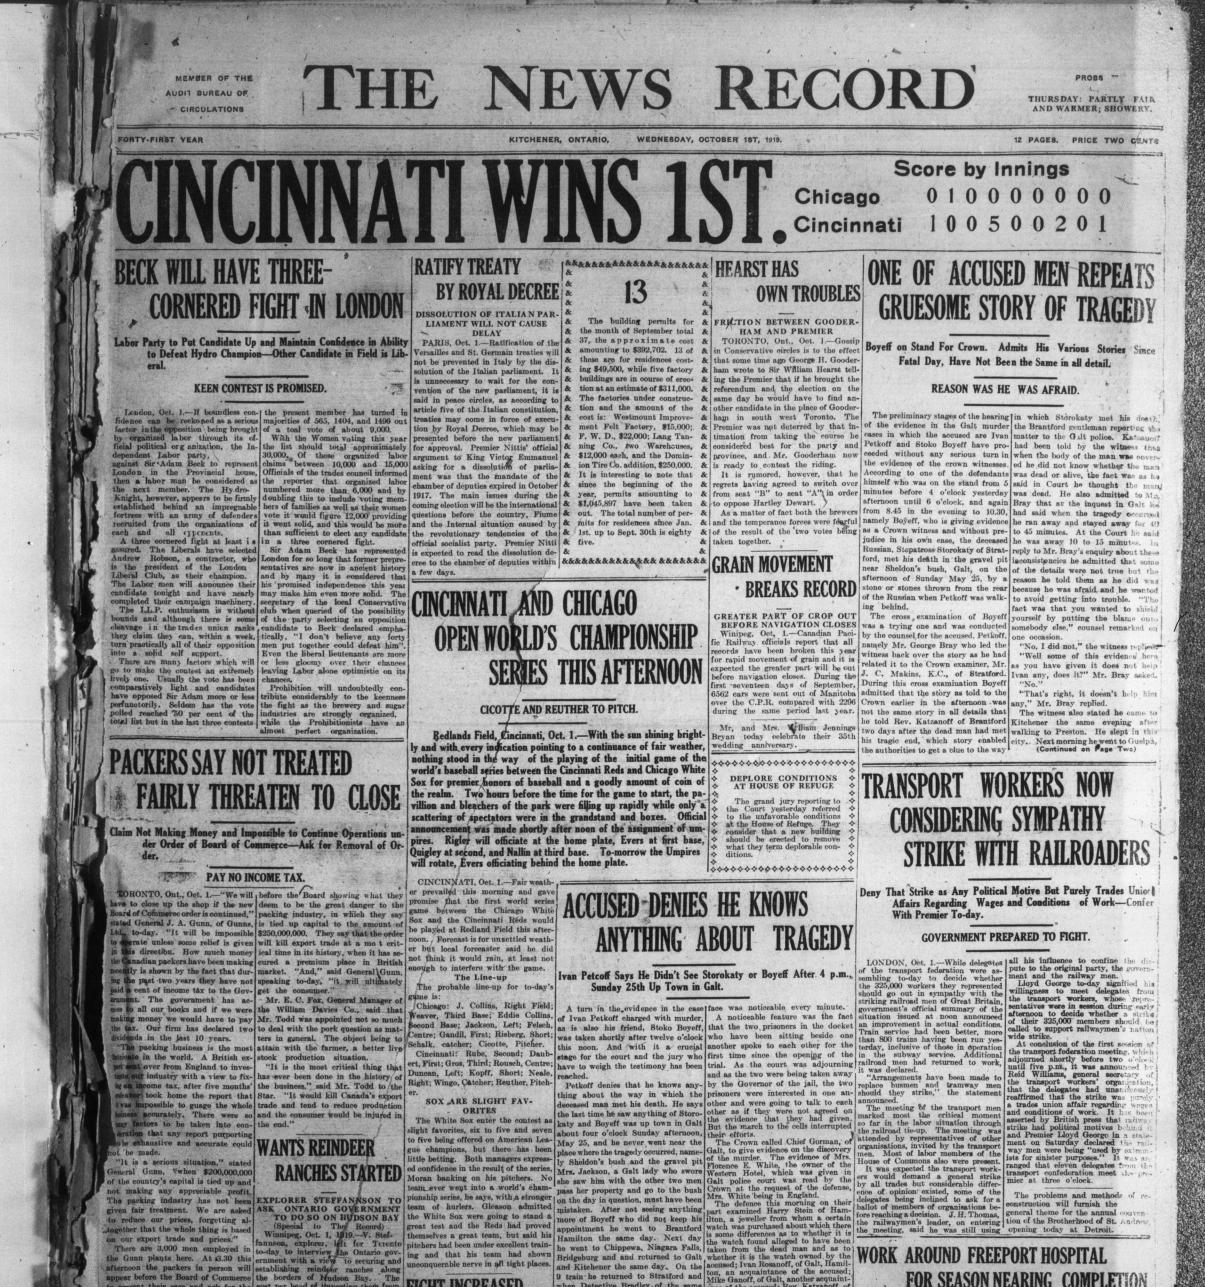

Snowflake

Ammonia

FOR ESTABLISHMENT OF REPUBLIC LUXEMBURG, Oct. 1.-Grand LUXEMBURG, Oct. 1.—Grand Duchess Charlotte continues to hold her lead in the count to vote cast in from the gravel pit and Boyeff was just slightly ahead of Brown. About three feet behind was Petkoff. The next Better seating accommodation will so be arranged for the Park conso be arranged for the Fark being plebiseite in Grand Duchy Sunday. thing he saw was Brown falling to the ground and a stone drop, which had the ground and a stone drop, which had struck him on the head and had come there meeting. The executive also as ruler was 69,141, that in favor of from the rear. Blood was running the matter meeting of matters relations as ruler was 69,141, that in favor of the rear. Blood was running from the rear. Blood was running from the ness and mouth. Ran Away

**One of Accused** 

sian jumped at Petkoff and grabbed P him by the shoulders and the latter Joke, but it became louder. The rules reys clean, thus woolding serious com-sian jumped at Petkoff and grabbed him by the shoulders and the latter started to strike him. He himself then interfered. They were walking while it is only trouble.

James C. Haight, Secretary. J. Stauffer, President.

During the interval he did not know what Petkoff was doing. Later he turned abound and looked and he saw Petkoff, who then stopped throwing stones on to the body. He went back and asked why he had struck him and a schild that he did not mark to kill

Ran Away He ran away a short distance and remained there for 10 to 15 minutes.

and asked why he had struck him and he replied that he did not want to kill him, but it was too late now. He asked him to help him bury him. He did so and began putting stones on to the body. He suggested that it would be better to take the stones off and report the matter to the bolice chief at Galt. Petkoff then began to take out the man's watch, some papers and a small purse and he also took some papers out. During the remainder of the crown's examination, it was declared Boyeff went to Kitchener the same night and the next day to Guelph. Petkoff hired a horse and rig to get out of Galt the same night. Knew He Was Dead

a horse and rig to get out of Galt the same night. Knew He Was Dead Asked by the crown whether it was the same story as told Rev. R. Kat-anoff two days after the alleged murder, he replied it was the same except the statement that he did not know whether the man was dead when they covered up the body. The fact was that he knew he was dead. Other evidence that das been given so far is that of Dr. Warren and Dr. Charlton of Galt, who performed the post mortem: Harry Harrison. Fly West of Stratford, Alexander Edminds of Galt, who ewiks at the Anderson livery barn, William White who had large of the register at the Manderson fiver barn, William Unite western hotel. Galt, Mr. William Lockie and Mrs. Lockie, Mrs. Nellio Jackson of 102 first svenue, Galt, Mr. John Jackson, Mrs. Minnin Stewart, Mr. Stanley Giebert, Galt, Mr. Luckow Wulko, Algernot William, jeweller of Sarnis, Detective Bradley of Stratford.