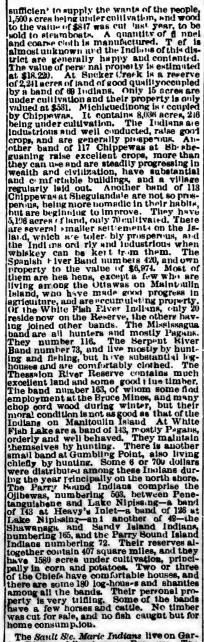

, Ruma, Beansoliel Island, Nawash, and Saugeen, number 1 67, and occupy 25,510 acres exclusive of the two Islands, 3,485 of which are cultivated. Their property is valued at nearly \$20,010. They manufactured last year, boats, baskels, &c. to the value of \$15,775. They are alistendily improving in morality and civi ization. There is no want among them, and except among the Saugeens there is an increase in the Lumbers.

INDIANS OF MANITOBA ISLAND AND NORTH SHORE ON LAKE HUBON.

The unceded portion of this Island is occupled by Ottawas, with a few Chupnewas and Pottawatamies. The village of Wikeemikong contains a population of 712 sonls. all Roman Cataolics. 150 children attend the schools. Excellent crops are raised.

YEAR BOOK AND ALMANAC OF CANADA FOR 1876.

Department of the Interior.



82

Reserves contains 22,000 acres. The size o the other is not known 20 acres of land are cultivated on the Garden River, and are current and on the Carten River, and the value of the houses a dout buildings is estimated at \$12,850. They have 68 horses, 105 head of cattle. and 47 pigs and raise con-siderable produce. There are three schools, with about 70 pupils, and \$1,025 was distri-buted among them last year. There is visible in provement among them visible improvement am mg them.

erves

ascerta ness la

on the tribute

grain, can be

plenty

to wor smail

the to inhabit from 2 over 19

not m body t in wes liquor,

abiy w They a obilure schools besides

The number acres, o

ture, a at \$10,0 year; 1 the val sold ihem, grain, s tute Ine in wea In th 200 Ind propert

reserve vated,