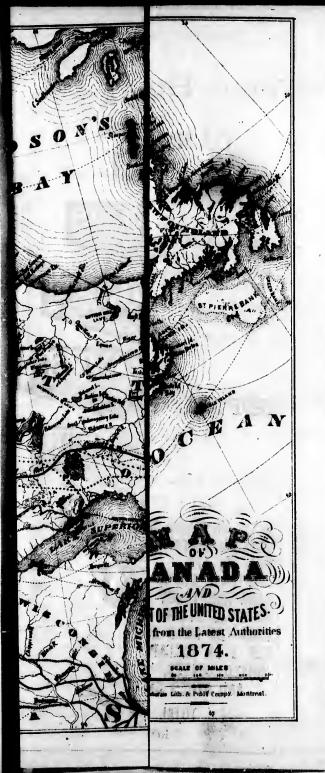

# BRITISH NORTH AMERICA.

WITH MAP, PRICE 25 CENTS.

**Montreal and Ottawa:** PRINTED AND PUBLISHED BY MACLEAN, ROGER & Co.

1 1 31 VALLIN CAN BE B.S.

doog

ipiphat plusg exager uli qui t, Davi sh We t, Patri Sater low Su t, Geo Sugation Sugen