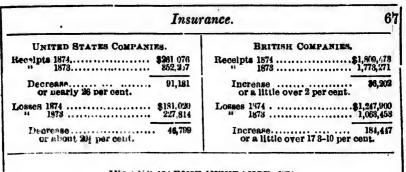

|

YEAR BOOK AND ALMANAC OF CANADA FOR 1876.

一章

Rec

1 Loss

N

BRITI Brit Fi

CANA And Brit Pro We

UNIT Phoe

CAS

Acci Citi Tre U

Act

Du the amo

men iiabi had \$15 0 men aver wort sive Dep

-

busine rating in

> 221.23 12,254

(06'75 108,601

30.023 140.005

48.461 259,314

> In suspense. resisted

D. å

3,524 832 3,565.**575** 

41,243 2,160,739 1,850,116

810,508

1,453,781 866,432 687,849 727,920 577,780 150,040



## INDAND MARINE INSURANCE-1874.

| Names of Companies.                                                                 | Pre-<br>m.ums.                         | No. of<br>Policies.     | Amount<br>New<br>Policies. | Amount<br>of<br>Kisk.        | Clatme<br>paid.            | Clatms<br>tn<br>suspense. | Claims |
|-------------------------------------------------------------------------------------|----------------------------------------|-------------------------|----------------------------|------------------------------|----------------------------|---------------------------|--------|
| BRITISH:<br>British and Foreign Ma-<br>rine.                                        | <b>\$</b><br>2,261                     |                         | \$                         | \$