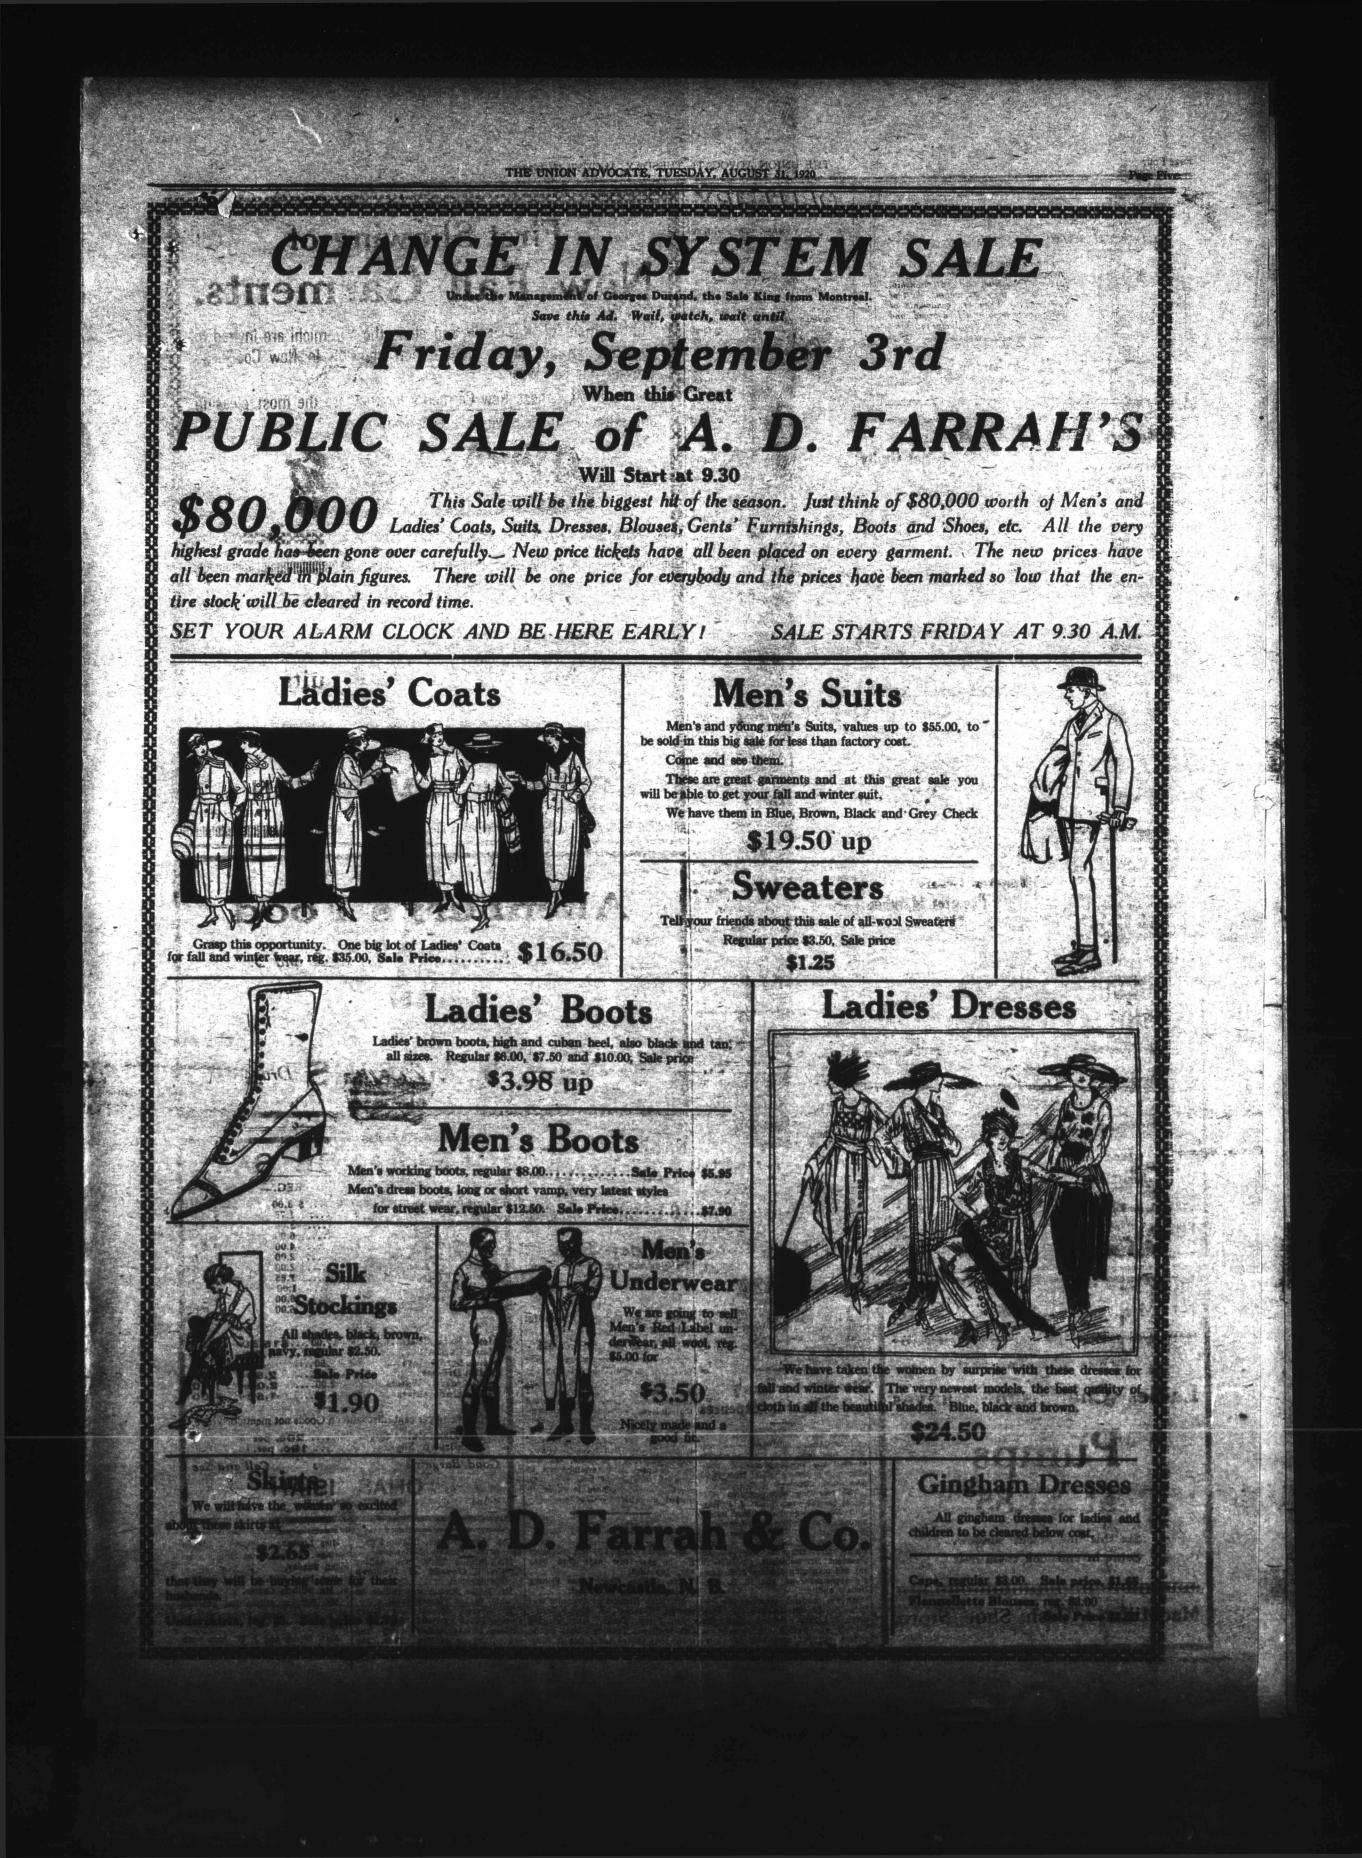

# First Showing of lew Fall Garmen

The women of Newcastle and along the Miramichi are invited to see the advance styles we are now showing in New Coats and Dresses for Fall Wear.

You will like these New Garments for they are the most pleasing and attractive models we have ever shown.

Boys' Norfolk Suits diffe

311

TAILORING

**Bloomer** Pants

\$7.75

Men's Two Piece Suits

to clear at

\$15.00

See Window Display

RUSSELL & MORRISON

Allenbury's Food

GENTS' FURNISHINGS

Page Six

WHEN USING WILSON'S PADS What Science -

By Emmott Caupbell Hall.

in the mass. But it cannot tell you what the combination of metals was