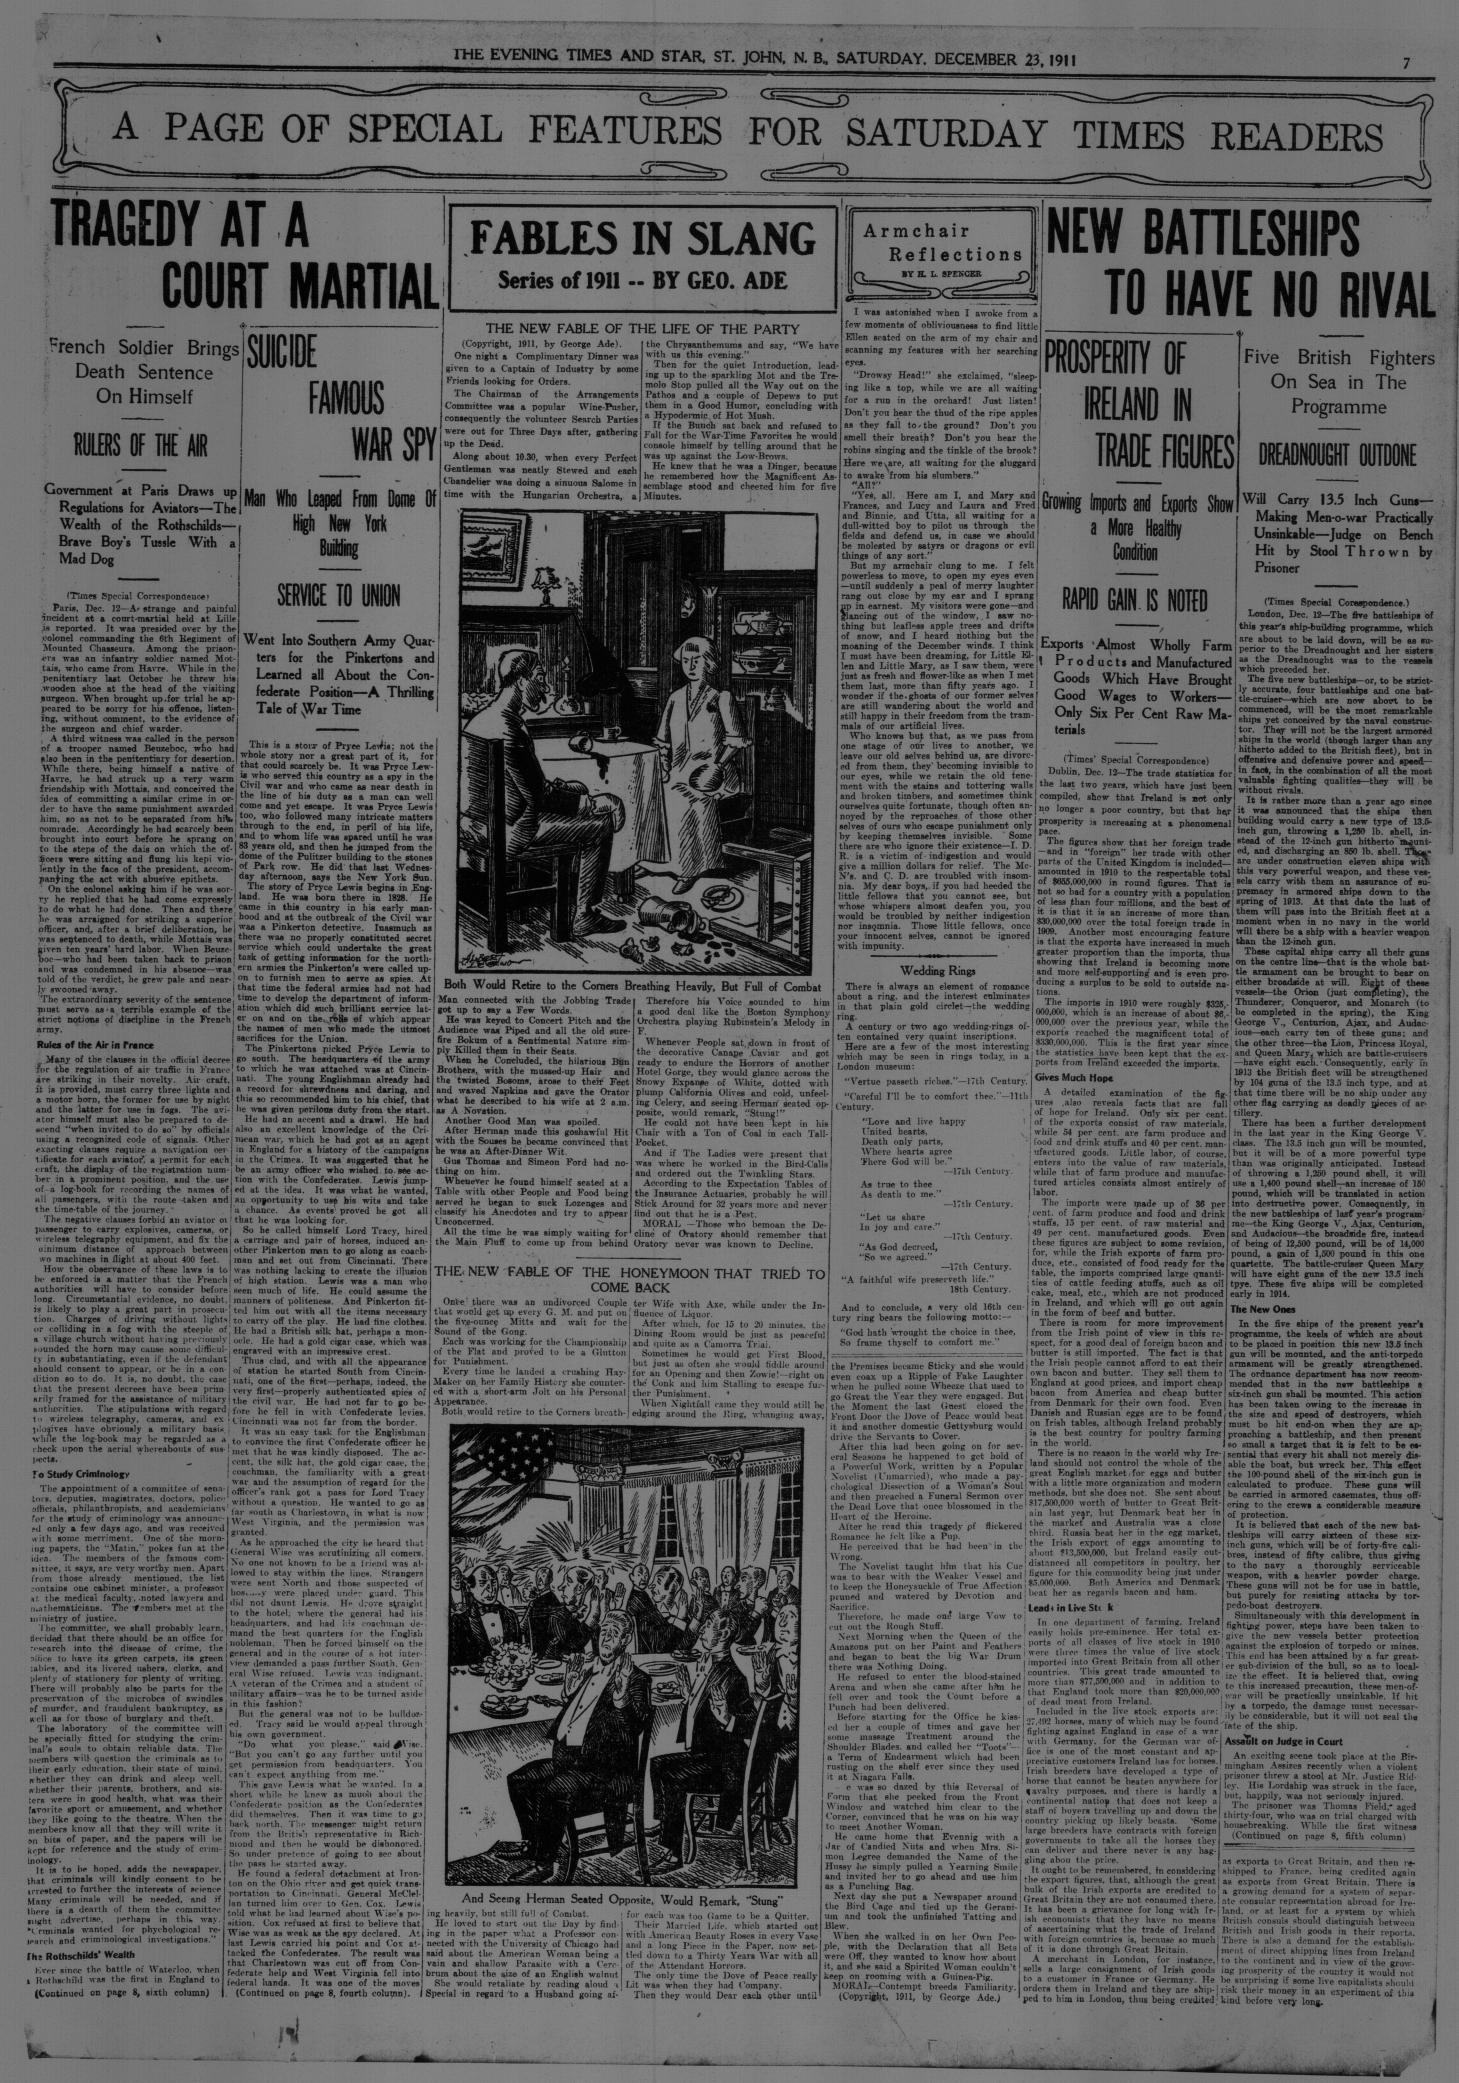

turned white, though he was but 29 years old. For a time after the war Lewis had an easy berth ias a bailiff in Federal prisons. But he left because he could not, as he said, stand the graft. He worked for the Pinkertons for years. He ran down insur-ance frauds here and in Mexico. He work-ed on both sides at various times of the A. T. Stewart will case. Four years ago he was a process server for Alexander Simpson, a Jersey City lawyer. But Simp-son had to let him go on account of his age. He had little money. Last Wednesday he left his lodgings at 83 Jefferson avenue, Jersey City. There was delay in getting a pension for him because he had been a civilian in the Fed-eral service. So when he went away last Wednesday he was disheartened. He came to New York, went to the sumit of the World dome and cook the swift plunge downward.

World dome and cook the swift plunge downward. Three days later the woman from whom he rented a room in Jersey City broke open the door and found a note on the table.' "Look for my body in the gar-ret,' is read. What changed his mind no-body knows. She found also a letter from a sister, Mrs. Leon Gitson of Waterbury, Conn., which said: "We want you to come and stay here as long as you can-all the rest of the days, if you will."