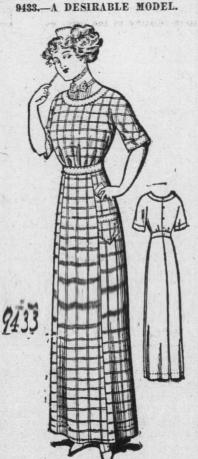

ed to any address on receipt of 10c. in silver or stamps.

Ladies' Over All Apron. Percale, gingham, chambrey, similar fabrics, may be used for this practical design, which serves as a complete cover and protector for the with low neck and cap sleeve to in sure coolness and comfort. The Pat-tern is cut in 3 sizes: Small, Medium and Large. It requires 51/2 yards of 36 inch material for the Medium size. A pattern of this illustration mailed to any address on receipt of 10c. in silver or stamps.