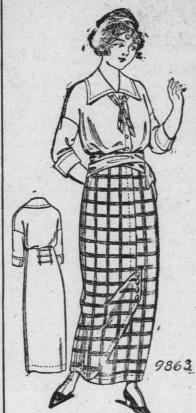

## Evening Fashion Plates.

The Home Dressmaker should keep Catalogue Scrap Book of our Pattern Cuts. These will be found very surful to refer to from time to time.

9863.—A STYLISH SIMPLE GOWN.

Dress for Misses and Small Women. This stylish model was prettily combined in checked brown and white woollen, for the skirt and brown crepe for the waist. A soft and pretty girdle of red messaline forms an attractive finish. If made of one material, serge, corduroy, velvet, linen, silk or satin could be used. The model is also good for other wash fabrics. The skirt lines are simple and pleasing. The waist is pretty but plain blouse, with simple coat closing, a neat cuff, and rolling The Pattern is cut in 4 sizes 14, 16, 17 and 18 years. It requires 4% yards of 40 inch material for a 16 A pattern of this illustration mail-