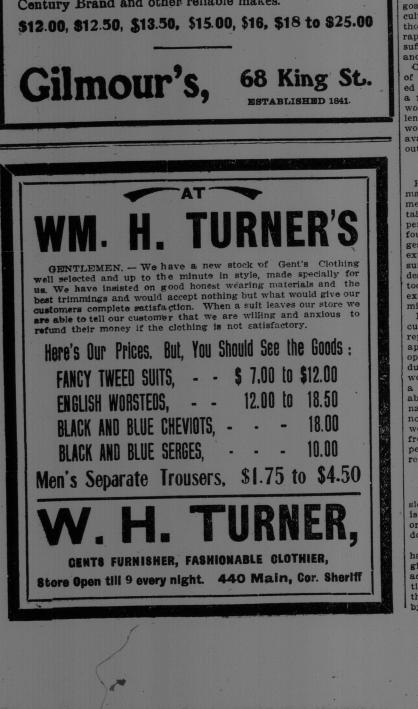

## The coolest suits for summer are unquestionably the Two-Piece Suits-coat well lined and trousers

roomy, with roll bottoms or regular finish, as desired. We wish to call your attention to our stock of these, embracing various shades of grey worsteds and flannels, and the always dressy blue serge, the latter only in a superior quality. There's an additional advantage about these—the

absence of a vest doesn't make the coat lose its shapsliness. The shoulders will not sag nor will the back wrinkle. And remember, you pay no more for this superior making-

## \$8.00. \$10.00. \$12.00, \$15.00 to \$18 Those at \$8 and \$10 are at a saving of one-third, because of a combination of circumstances.

# Men's Summer Vests, \$1.00. \$1.25, \$1.50 to \$4.00

Every man knows how comfortable a washing vest is in the summer time. Then again, they are so econo-mical, and at the same time so dressy. When you can buy them at our low prices it makes them even more appreciated. We have a larger selection than most clothiers for large sized men—up to 46 breast. Three-piece Suits—coat, vest and trousers—an excellent selection of summer suits in medium and light shades of Worsteds and Tweeds. The famous 20th Century Brand and other reliable makes.