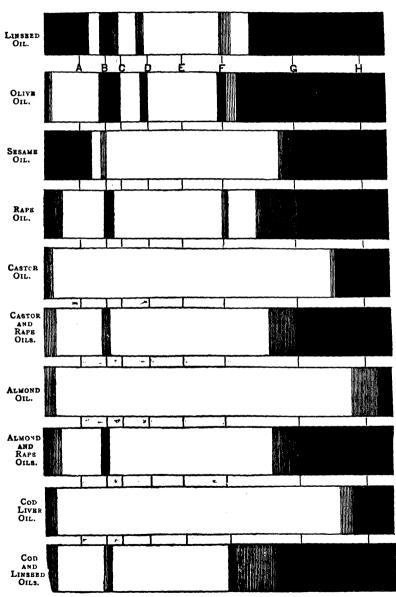

are of any sugar at present in the market which will be found so good as that of the best loaf of the Decastro & Donner Sugar Refinery Co., New York. Though not quite so good as that of Redpath, it is much better than any other which I have used, and a vast improvement on some of the New York brands. It is a matter of prime importance to secure a good article, but I know of no other ready method of attaining this end than comparing samples and selecting that which has neither color, odor, nor taste, other than that of sweetness, and which is in the hardest and most sparkling crystalline lumps.

I shall reserve for another occasion any remarks on the syrups of which phosphate of iron forms a part.

# [6]

## THE SPECTROSCOPE APPLIED TO THE DETECTION OF ADULTERATION, ETC., OF FIXED OILS\*.



BY W. GILMOUR.

\* From the Pharm. Jour. and Trans., June 10th, 1876.

Having occasion recently to examine some olive and other oils. out of mere curiosity I placed a sample of one of them in my spectroscope (an ordinary two prism), and was much gratified to find that it gave a most beautiful and well-defined spectrum. Thus encouraged I was not long in trying other oils in a similar manner, and was much interested to find that each oil not only gave a spectrum in some respect or another quite characteristic, but that from the nature of the spectrum which each yielded all the fixed oils might conveniently be divided into two great classes-namely, bandgiving and non-band-giving. Olive oil, for example, gave a most beautiful spectrum, being intersected by three dark bands, one of them near