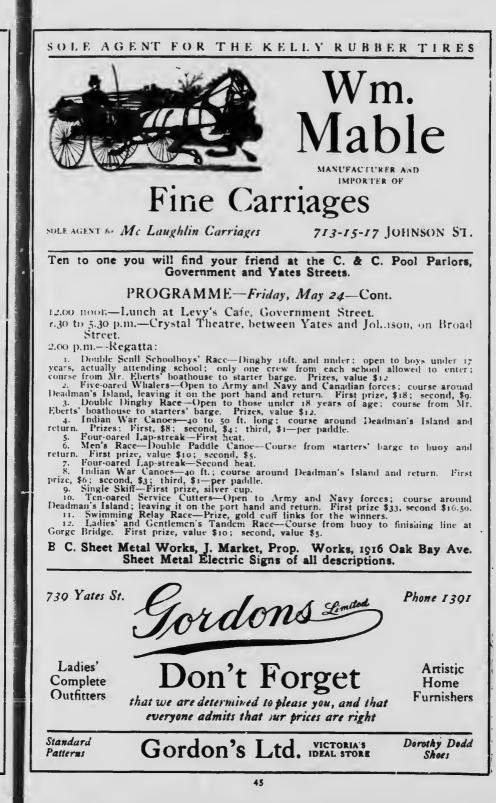

#### PROGRAMME-Fridy, May 24

10 p.m.-Baseball: Tacoma • Victoria, at the Royal Athletic Park. Take the Spring Ridge Car.

Because the C. & C. Pool Parlors do the business, Government and Yates Streets.

#### PROGRAMME—Friday, May 24—Cont.

12 p.m.—Lunch at Levy's Cafe. Government St. Our motto is: The Best. 1.30 to 5.30—Crystul Theatre, between Yates and Johnson on Broad St. 9.30-Horse and Auto Parade.