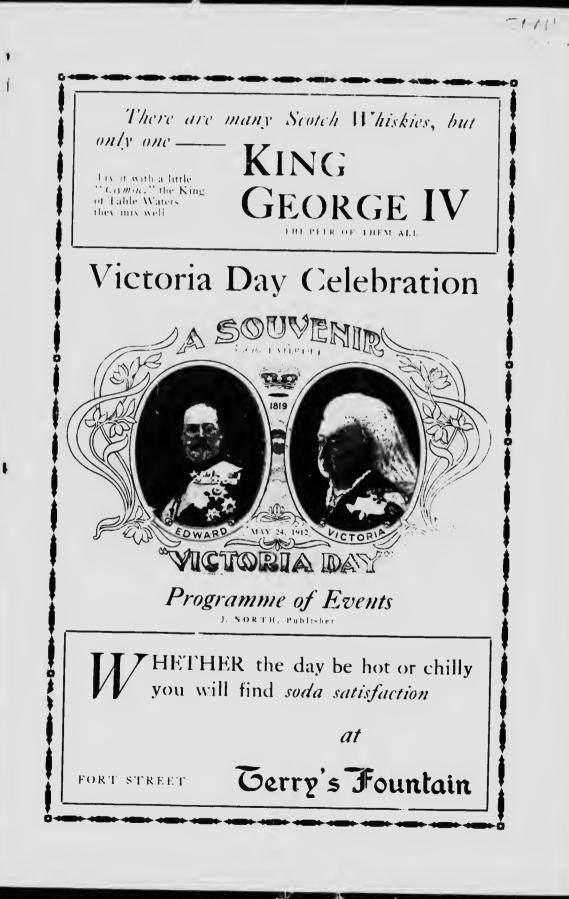

#### PROGRAMME-Wednesday, May 22

4.00 p.m.-Baseball: Tacoma vs. Victoria at the Royal Athletic Park.

#### PROGRAMME-Thursday, May 23

12.00 p.m.-Have lunch at Levy's Cafe. Government street, the best always on hand.

1.30 p.m.—School Field Sports at Oak Bay Park. Open to pupils of Public and Private Schools in the city. A complete list of the events follows:—

#### PROGRAMME-Fridy, May 24

10 p.m.-Baseball: Tacoma • Victoria, at the Royal Athletic Park. Take the Spring Ridge Car.

Because the C. & C. Pool Parlors do the business, Government and Yates Streets.

#### PROGRAMME—Friday, May 24—Cont.

12 p.m.—Lunch at Levy's Cafe. Government St. Our motto is: The Best. 1.30 to 5.30—Crystul Theatre, between Yates and Johnson on Broad St. 9.30-Horse and Auto Parade.