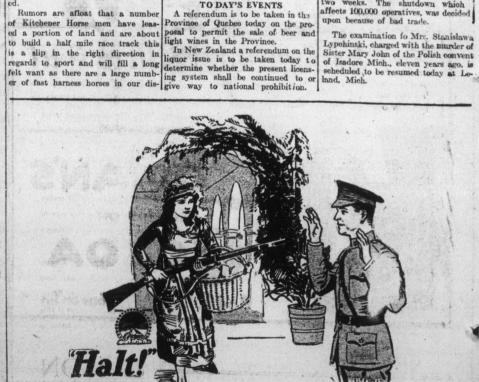

HIS HAT'S IN THE RING .- Chicago News.

As Far as Beer and Wine & is Concerned.

TRAVELLERS PREDICT THIS TRAVELLERS PREDICT THIS
(Special to the Record)
MONTREAL Apl. 10—The province of Quebec is voting today to decide whether beer and wine shall be eliminated from the provisions of the Prohibition Act which will make Quebec dry on May 1. Iast night both "wets" and "drys" held a demonstration but the Wets predominated and with thousands of torch bearers marched to the strains of "The Marsellaise".