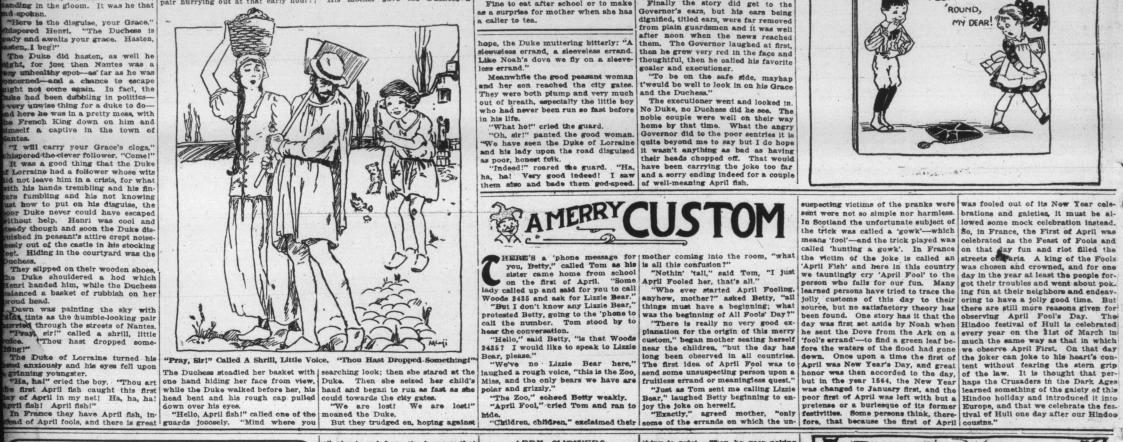

early hour?"

In the shabby couple made no reply but shuffled on the their clumsy wooden shoes.

"Horses await us in yon wood," murmured the Duke. "Oh that we were there!"

The buckes, nunsed to walking, or to any exercise, for that matter, especially while carrying a basket of rabbish on her head, could scarcely shuffle along in her great heavy shoes. She sighed and set her lips in a firm line.

Just then they met a peasant woman and a child on the road. As the little one looked up the Duchess emiled at him. Was there ever a peasant woman with such a smille! The ohild the stared a moment then he pointed and the control of the country in the property lady!"

His mother gave the Duchess as a second of the country of the property lady!"

His mother gave the Duchess and the property lady!"



THE JUNIOR COOK Ha, ha! April fish! April fish! Nay, thou canst not hope to catch such an old flah as me."
"But no!" cried the peasant. "This is no idle tale, and I advise thee to begone fast upon their track." Cinnamon **Foast** 

Cut six thin slices of bread. Measure out one-half teaspoon

Measure out one-half teaspoon of innamon.

And two teaspoons granulated ugar.

Mix sugar and cinnamon. Toast the bread on one side.

Spread the un-toasted side with butter and sprinkle with the sugar mix-

Toast the buttered and sugared side.
Serve at once.
Fine to eat after school or to make as a surprise for mother when she has a caller to tea.

Governor's ears, but his ears being dignifed, titled ears, were far removed

"But no!" cried the peasant. "This is no idle tale, and I advise thee to begon