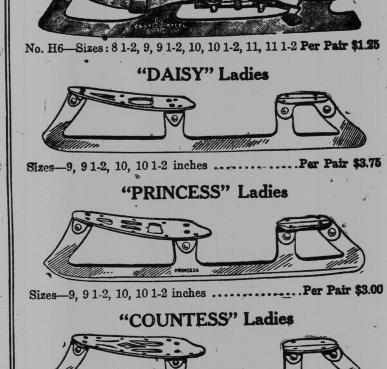

In the delegation were Frank P.

PAIR OF SKATES FOR 25c.
Seems to be a very low price to pay for skates, but then people expect the 2 Barkers to give something extra in the way of values. A wide line of skates will be found here, ranging from 25c. a pair up.