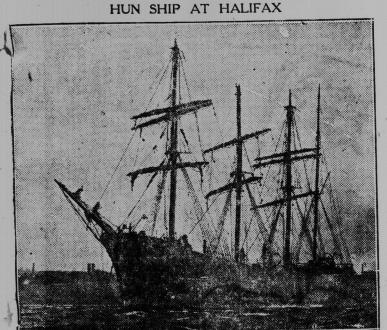

# People on Carmania

Cunarder is Docked At

Halifax

lision to Give Her Name-

THE GOVERNMENT

Boston Merchants Have Better Business Chance

Praise Given Captain and Of- Government Accused of Bungling The Coal Problem-Indictments ficers — Reported Reluct-Against Two Dealers For Selling ance of Other Ship in Col-Sugar at 20 Cents