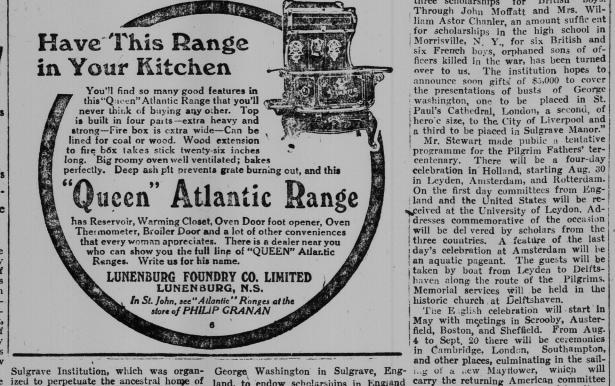

ockett, U. F. O. member of

14

THE EVENING TIMES AND STAR, ST. JOHN, N. B., SATURDAY, DECEMBER 13, 1919

## ENDOW CHAIR IN BRITISH HISTORY

sulgrave Institution Announces Gift by American For Colleges in U.S.

New "Mayflower" Coming; Plans Now Under Way For Tercentenary of The Landing of The Pigrim Fathers

A gift of \$100,000 made by Sir George Vatson to the Anglo-American Society of Great Britain to endow a chair of American history in Br tish universities to be duplicated by a contribution on larger scale by an American to establish a British history in American universities, according to John A. Stewart hairman of the Board of Directors of he Sulgrave Institution. The identity of the benefactor and the amount of his if tis to be made public within a few ays, says the New York Times.



three scholarships for British boys. Through John Moffatt and Mrs. William Astor Chanler, an amount suffice ent for scholarships in the high school in Morrisville, N. Y., for six British and six French boys, orphaned sons of officers killed in the war, has been turned over to us. The institution hopes to announce soon eiths of \$5,000 to cover over to us. The institution hopes to announce soon gifts of \$5,000 to cover the presentations of busts of George washington, one to be placed in St. Paul's Cathedral, London, a second, of hero'c size, to the City of Liverpool and a third to be placed in Sulgrave Manor."

Mr. Stewart made public a tentative programme for the Pilgrim Fathers' tercentenary. There will be a four-day celebration in Holland, starting Aug. 30 in Leyden, Amsterdam, and Ro