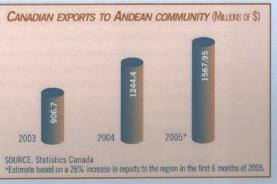

ed more to the Andean

region in 2004 than to the

Argentina, Paraguay and

**Uruguay combined? That** 

Andean region reached

Mercosur countries of Brazil,

year, Canadian exports to the

Given Bolivia's complex political and social environment, we strongly recommend that close contact be maintained with the Trade Commissioner Service to explore opportunities in a number of sectors.

#### SECTORS WITH OPPORTUNITIES SPANNING THE REGION:

- information and communications technologies (ICT);
- environmental technologies and services;
- oil and gas (exploration, production, equipment and services); and
- mining equipment and services

#### QUICK FACTS

ATLANTIC

OCEAN

- Canadian exports to the Andean region increased by 37% in 2004.
- Total bilateral trade was up 48% over the same period.





# INFORMATION AND COMMUNICATIONS **TECHNOLOGIES**

Opportunities abound in the Andean region's ICT sector. Major investments are planned by both domestic and foreign companies offering fixed-line and wireless products. The market is characterized by the growing implementation of Voice over Internet Protocol (VoIP) and wireless technologies, and is entirely dependant on imported solutions. Demand is also increasing in the areas of e-learning, IT security products, geomatics and optical technologies. The presence

of Canadian mining and oil and gas companies has created the opportunity for Canadian firms to provide enterprise resource planning systems, customized managerial solutions, portal solutions and other intelligent business systems.

In 2004. Colombia's

telecommunications sector