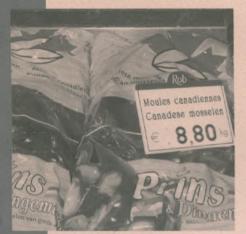

# Moules frites with a distinctly Canadian flavour

Earlier this year, Canadian Mussels Ltd. of Prince Edward Island announced a strategic partnership with the Dutch company Prins & Dingemanse (P&D) to supply them with rope-cultured mussels for the European market. P&D is

one of Europe's largest mussel distributors.

Canadian Mussels Ltd. is an innovative supplier of high quality blue mussels with an annual output of over 5,000 tons. Shipments to Europe are made possible using a revolutionary modified atmospheric pack (MAP), developed by P&D in 1997. Both the Canadian Embassies in Brussels and The Hague have been working closely with P&D to promote the launch of Canadian mussels into the Dutch and Belgian markets. Presented in a bright yellow MAP with a distinctive red maple leaf, the Canadian mussels have been well-received by the market, especially from October to April when the supply of Dutch mussels is limited. Canadian mussels are free of sand and grit, and are larger and softer in texture and slightly sweeter than Dutch mussels.

Europe is an excellent market for Canadian mussels, as Europeans consume large quantities of the tasty molluscs.

see page 2 - Moules Frites

#### Moules frites - from page 1

Belgians are the highest consumers in the world, averaging 4.2 kg of mussels per person annually. Current domestic production of mussels in the Netherlands is around 50 million kg per year about half of the supply needed to meet the estimated market demand.

Through their strategic partnership, Canadian Mussels Ltd. (www.canadianmussels.com) and Prins & Dingemanse (www.prinsendingemanse.com) have cemented an important supply arrangement

for this growing market. They are also assuring that mussels will be available in restaurants and supermarkets year round, to the delight of customers in the Netherlands and Belgium.