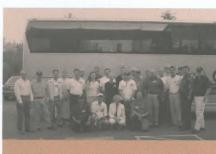

# Canada and U.S. aerospace industries meet at B.C. air show

**Abbotsford, B.C.** > With a long-term goal of developing the Pacific Northwest aerospace cluster in mind, representatives from prominent U.S. and Canadian engineering, manufacturing and maintenance, repair and overhaul (MRO) companies met in Abbotsford, B.C., for an informal networking mission organized in part by the Canadian Consulate General in Seattle.

In Abbotsford, a delegation of 150 U.S. and Canadian representatives engaged in a series of tours to British Columbia aerospace and educational facilities. Following a tour of the state-of-the-art Cascade Aerospace operation, the guests enjoyed a spectacular performance at the Abbotsford International Air Show.

aerospace company database, contact Jim Sheehan, Canadian Consulate

Seattle, tel.: (206) 770-4082, e-mail: jim.sheehan@interntaional.gc.ca.

American aerospace executives return from networking with Canadian companies.