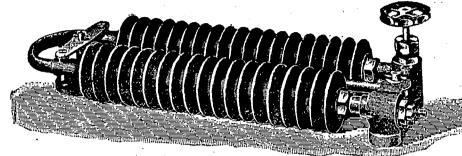

### The Thermoscopic Loop

Size:

18 in. long, in, high, 6 in. wide.

Prices on Application. Special Quotations for Quantities.

ELEVATION.

Being perfectly Automatic, will keep Railway Carriage Compartments at any desired temperature, discharging the products of condensation without the aid of a steam trap or attention of any kind when once started.

### ADVANTAGES.

RADIATOR, AND STEAM TRAP IN ONE PIECE. COMBINING STOP AND REGULATING VALVE,

CANADIAN PATENT FOR SALE.