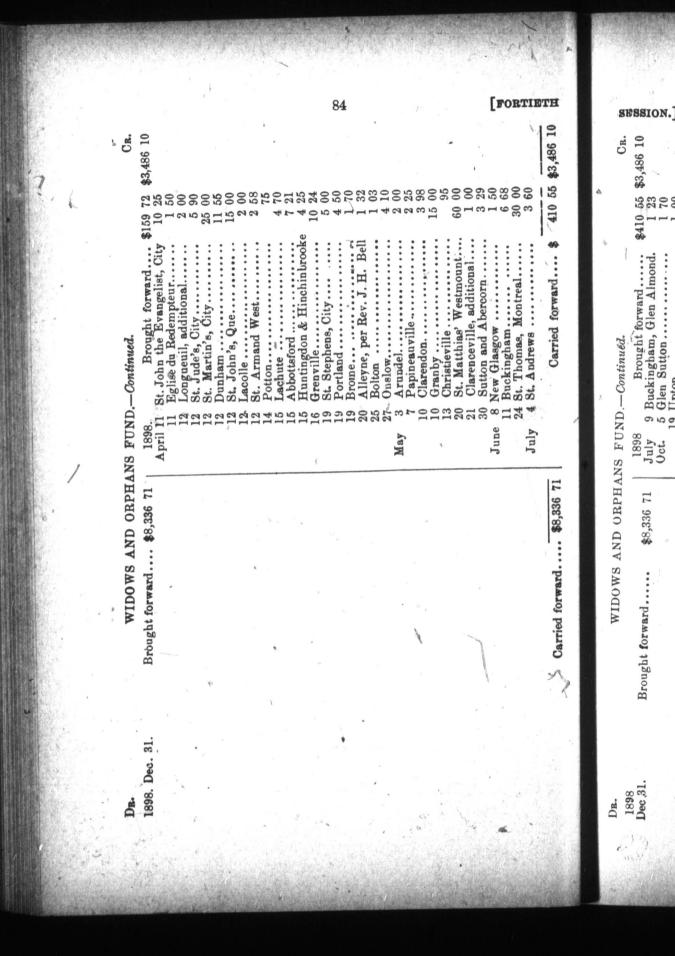

### COMMITTEE ON WIDOWS AND ORPHANS FUND

Rev. Canon Mussen, Archdeacons Mills and Naylor, Dr. Norton, Messrs. C. Garth (Convener), Dr. Butler, W. Drake, W. H. Robinson, G. Hague, Dr. Davidson, F. Wolferstan Thomas.