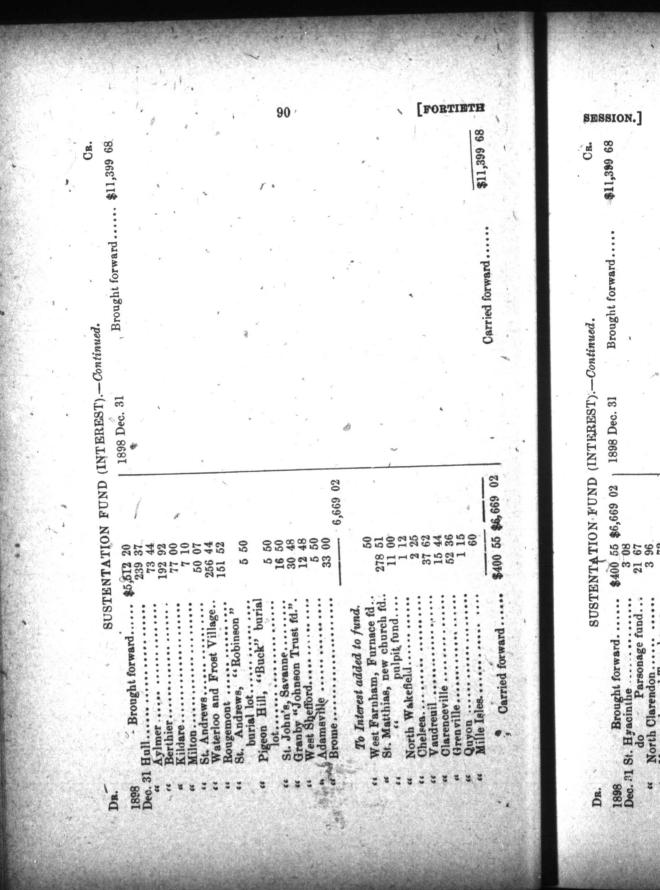

|
|                                                                                                                                | -                                                    |                                                                                                                                                    |                                         |
|                                                                                                                                |                                                      |                                                                                                                                                    |                                         |

• >

A CONTRACTOR

The Allowed States



11 TIETH 91 SESSION.] \$11,399 68 \$11,399 68 \$1,000 00 \$11,399 68 C.B. Ba'ance from 1898... Carried forward ..... Brought forward ..... SUSTENTATION FUND (INTEREST).-Continued. \$400 55 \$6,669 02 | 1898 Dec. 31 3 08 1899 Jan. 1 \$400 55 \$6,669 02 1,000\_00 483 78 480 00 731 85 \$11,399 68 371 55 1 15 09 52 36 21 67 3 96 72 4 62 478 41 200 06 53 38 80 94 93 56 16 21 .... Carried forward ..... Grenville ..... Ouvon ..... Mille Isles..... To proportion of Expenses'acct. To transferred to Episcopal North Clarendon ..... Mascouche and Terrebonne... Clarendon ..... College ..... Granby ..... Warden..... Valleyfield Parsonage..... Brought forward..... 1898 Brought forward..... Parsonage fund ... Edwardstown .... River Desert ..... Thorne West..... Grace church ..... To transferred to Missi