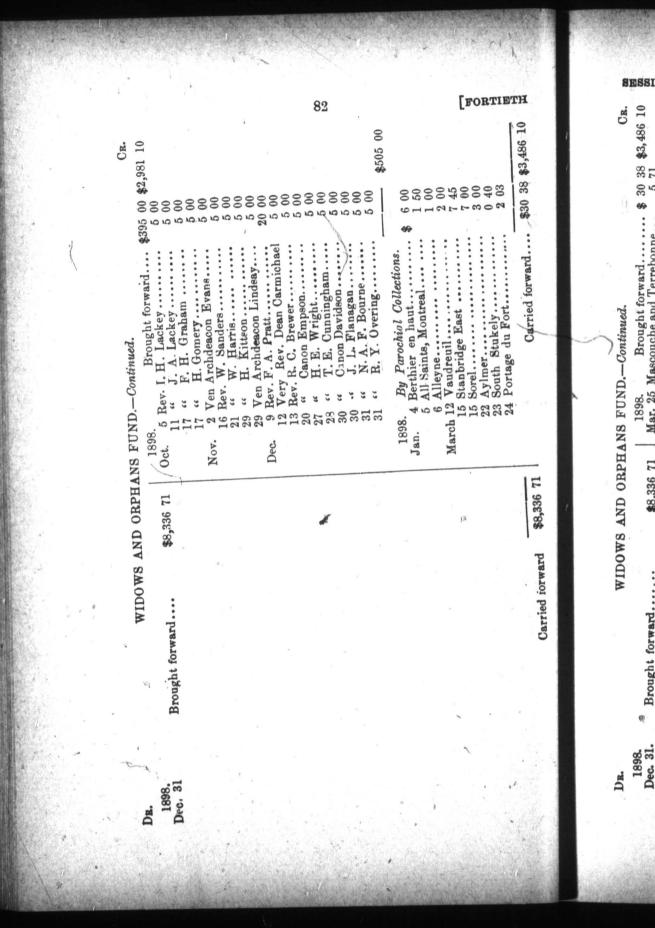

### COMMITTEE ON WIDOWS AND ORPHANS FUND

Rev. Canon Mussen, Archdeacons Mills and Naylor, Dr. Norton, Messrs. C. Garth (Convener), Dr. Butler, W. Drake, W. H. Robinson, G. Hague, Dr. Davidson, F. Wolferstan Thomas.