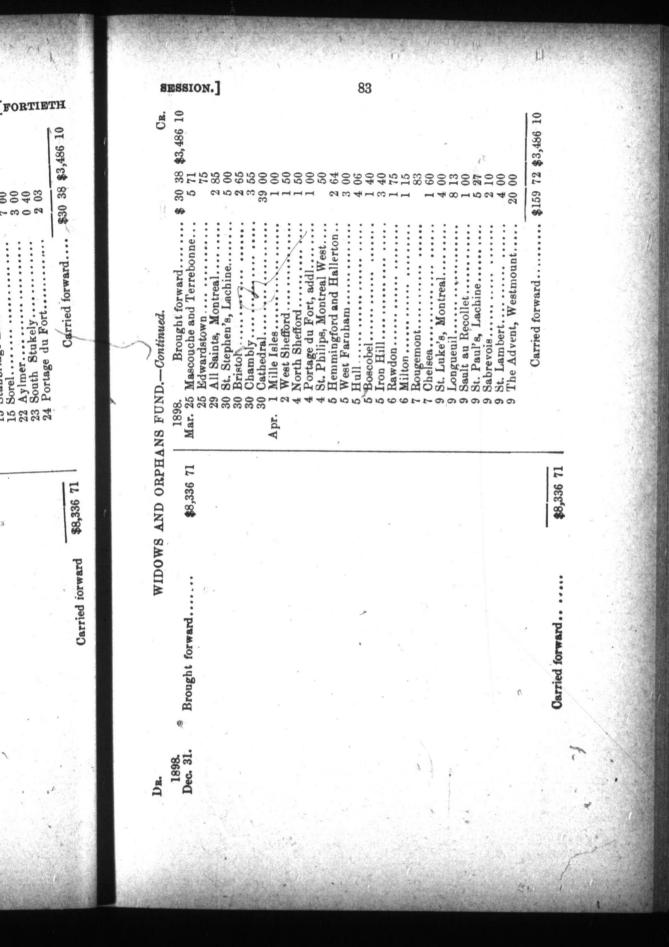

### COMMITTEE ON WIDOWS AND ORPHANS FUND

Rev. Canon Mussen, Archdeacons Mills and Naylor, Dr. Norton, Messrs. C. Garth (Convener), Dr. Butler, W. Drake, W. H. Robinson, G. Hague, Dr. Davidson, F. Wolferstan Thomas.