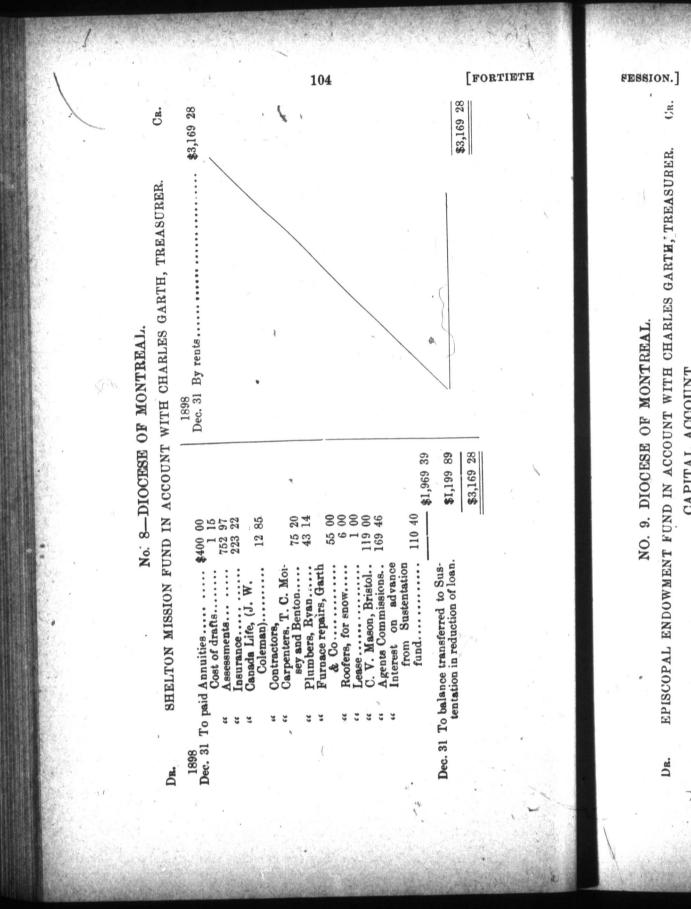

|            |                                                                                                                                                 |                                                                                                                                   |                                       |                                |   |

. 



RTIET

105 SESSION.] CR. \$4,360 20 3,628 45 371 55 \$4,000 00 EPISCOPAL ENDOWMENT FUND IN ACCOUNT WITH CHARLES GARTH, TREASURER. Dec. 31 By interest on Investment... \$3,497 40 do on balance with 131 05 Invested on account of this Fund. Mission fund account ..... Mortgages at 6 per ceut .... \$8,519 00 do  $5\frac{1}{2}$  do .... 5,850 \$00 do 5 do .... 53,200 00 do 5 do ... 53,200 00 Bishop's Court valued at. 25,000 00 January 1 By balance from 1897.... \$92,569 00 By transfer from Sustenta-tion interest..... NO. 9. DIOCESE OF MONTREAL. CAPITAL ACCOUNT. INTEREST ACCOUNT. 1898 1898 1898 Dec. 31. To paid the Lord Bishop ..... \$4,000.00 DR.

FORTIETE

# MISSION FUND PLAN.

106

The following resolution was adopted:—*Resolved* that the Schedule prepared by Rural Dean Sanders, showing what