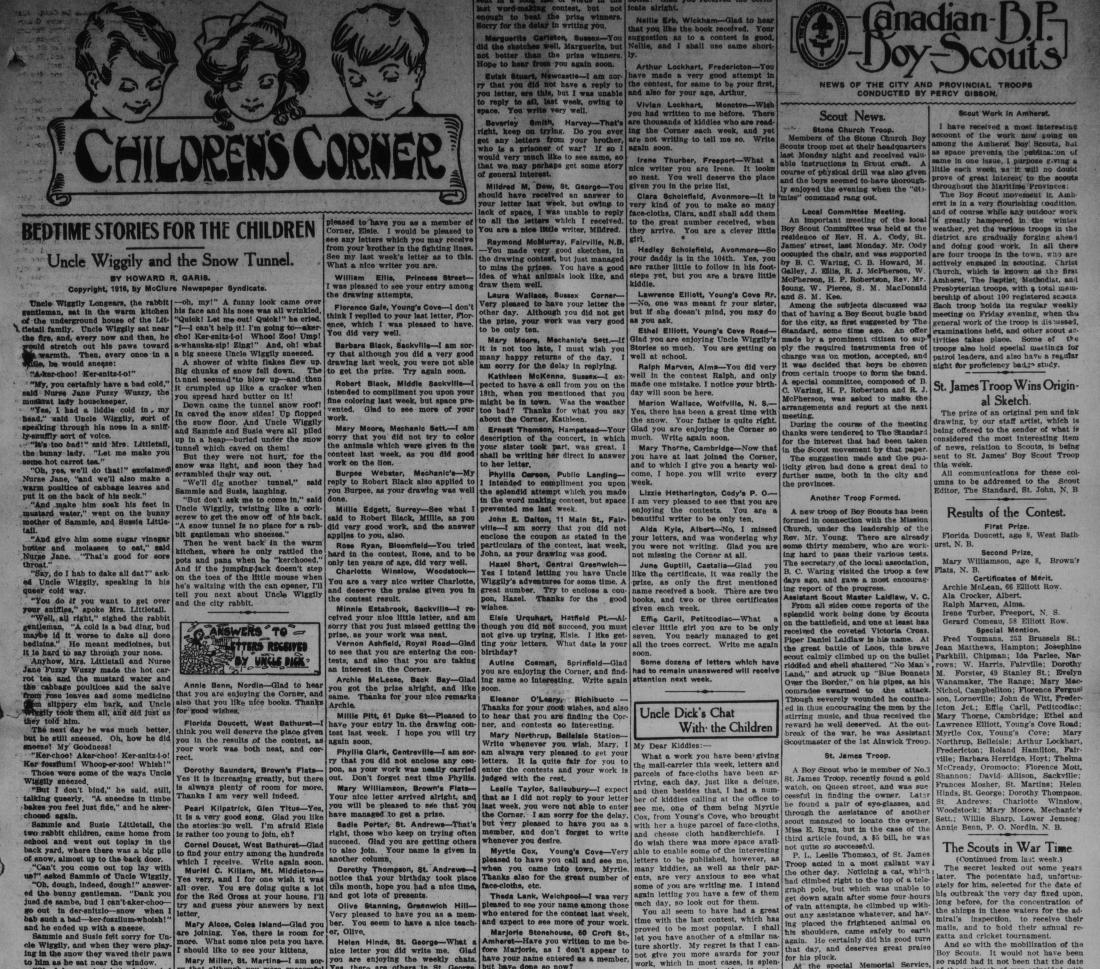

ncle Wiggily's cold if he came out here."

"Let's ask him," cried Susie, clapping her paws. So the bunny children ran in the underground house and called:

"Oh, Uncle Wiggily! Come on out in our snow tunnel! It's nice and warm there,"

"All right," said the rabbit gentieman, speaking more plainly now. "I

pleasantly entertained at the home of Mr and Mrs. Walter Lutz on Friday evening last. J. S. Moore, of Truro, Maritime re-

J. S. Moore, of Truro, Maritime representative of the seed division. Ottawa; F. L. Fuller, Truro, N. S., esperintendent of N. S. Agricultural societies, and Prof. 3. C. Cunningham, Fredericton were in town this seek attending the seed fair.

Tilly F. Mercer was in St. John on Wednesday.

Mrs. Crawford, Moncton, is visiting Mr. and Mrs. M. Garfield White, Church Ave.





where a basinest anchor of the continued to the first of the first of the continued to the first of the first

### Baby's Own Tablets Good as Guaranteed.

ARRIVED AT GENOA.

\*\*Continues from posteriory.\*\*
Asks there that is alleases wherein a man and the property of the stand root, and it asks to the property of the stand root, and it asks to the property of the stand root, and it will be added the stand root, and it will be added to the stand root, and it will be added to the stand root, and it will be added to the stand root, and it will be added to the stand root, and it will be added to the stand root, and it will be added to the stand root, and it will be added to the stand root, and it will be added to the stand root, and it will be added to the stand root, and it will be add