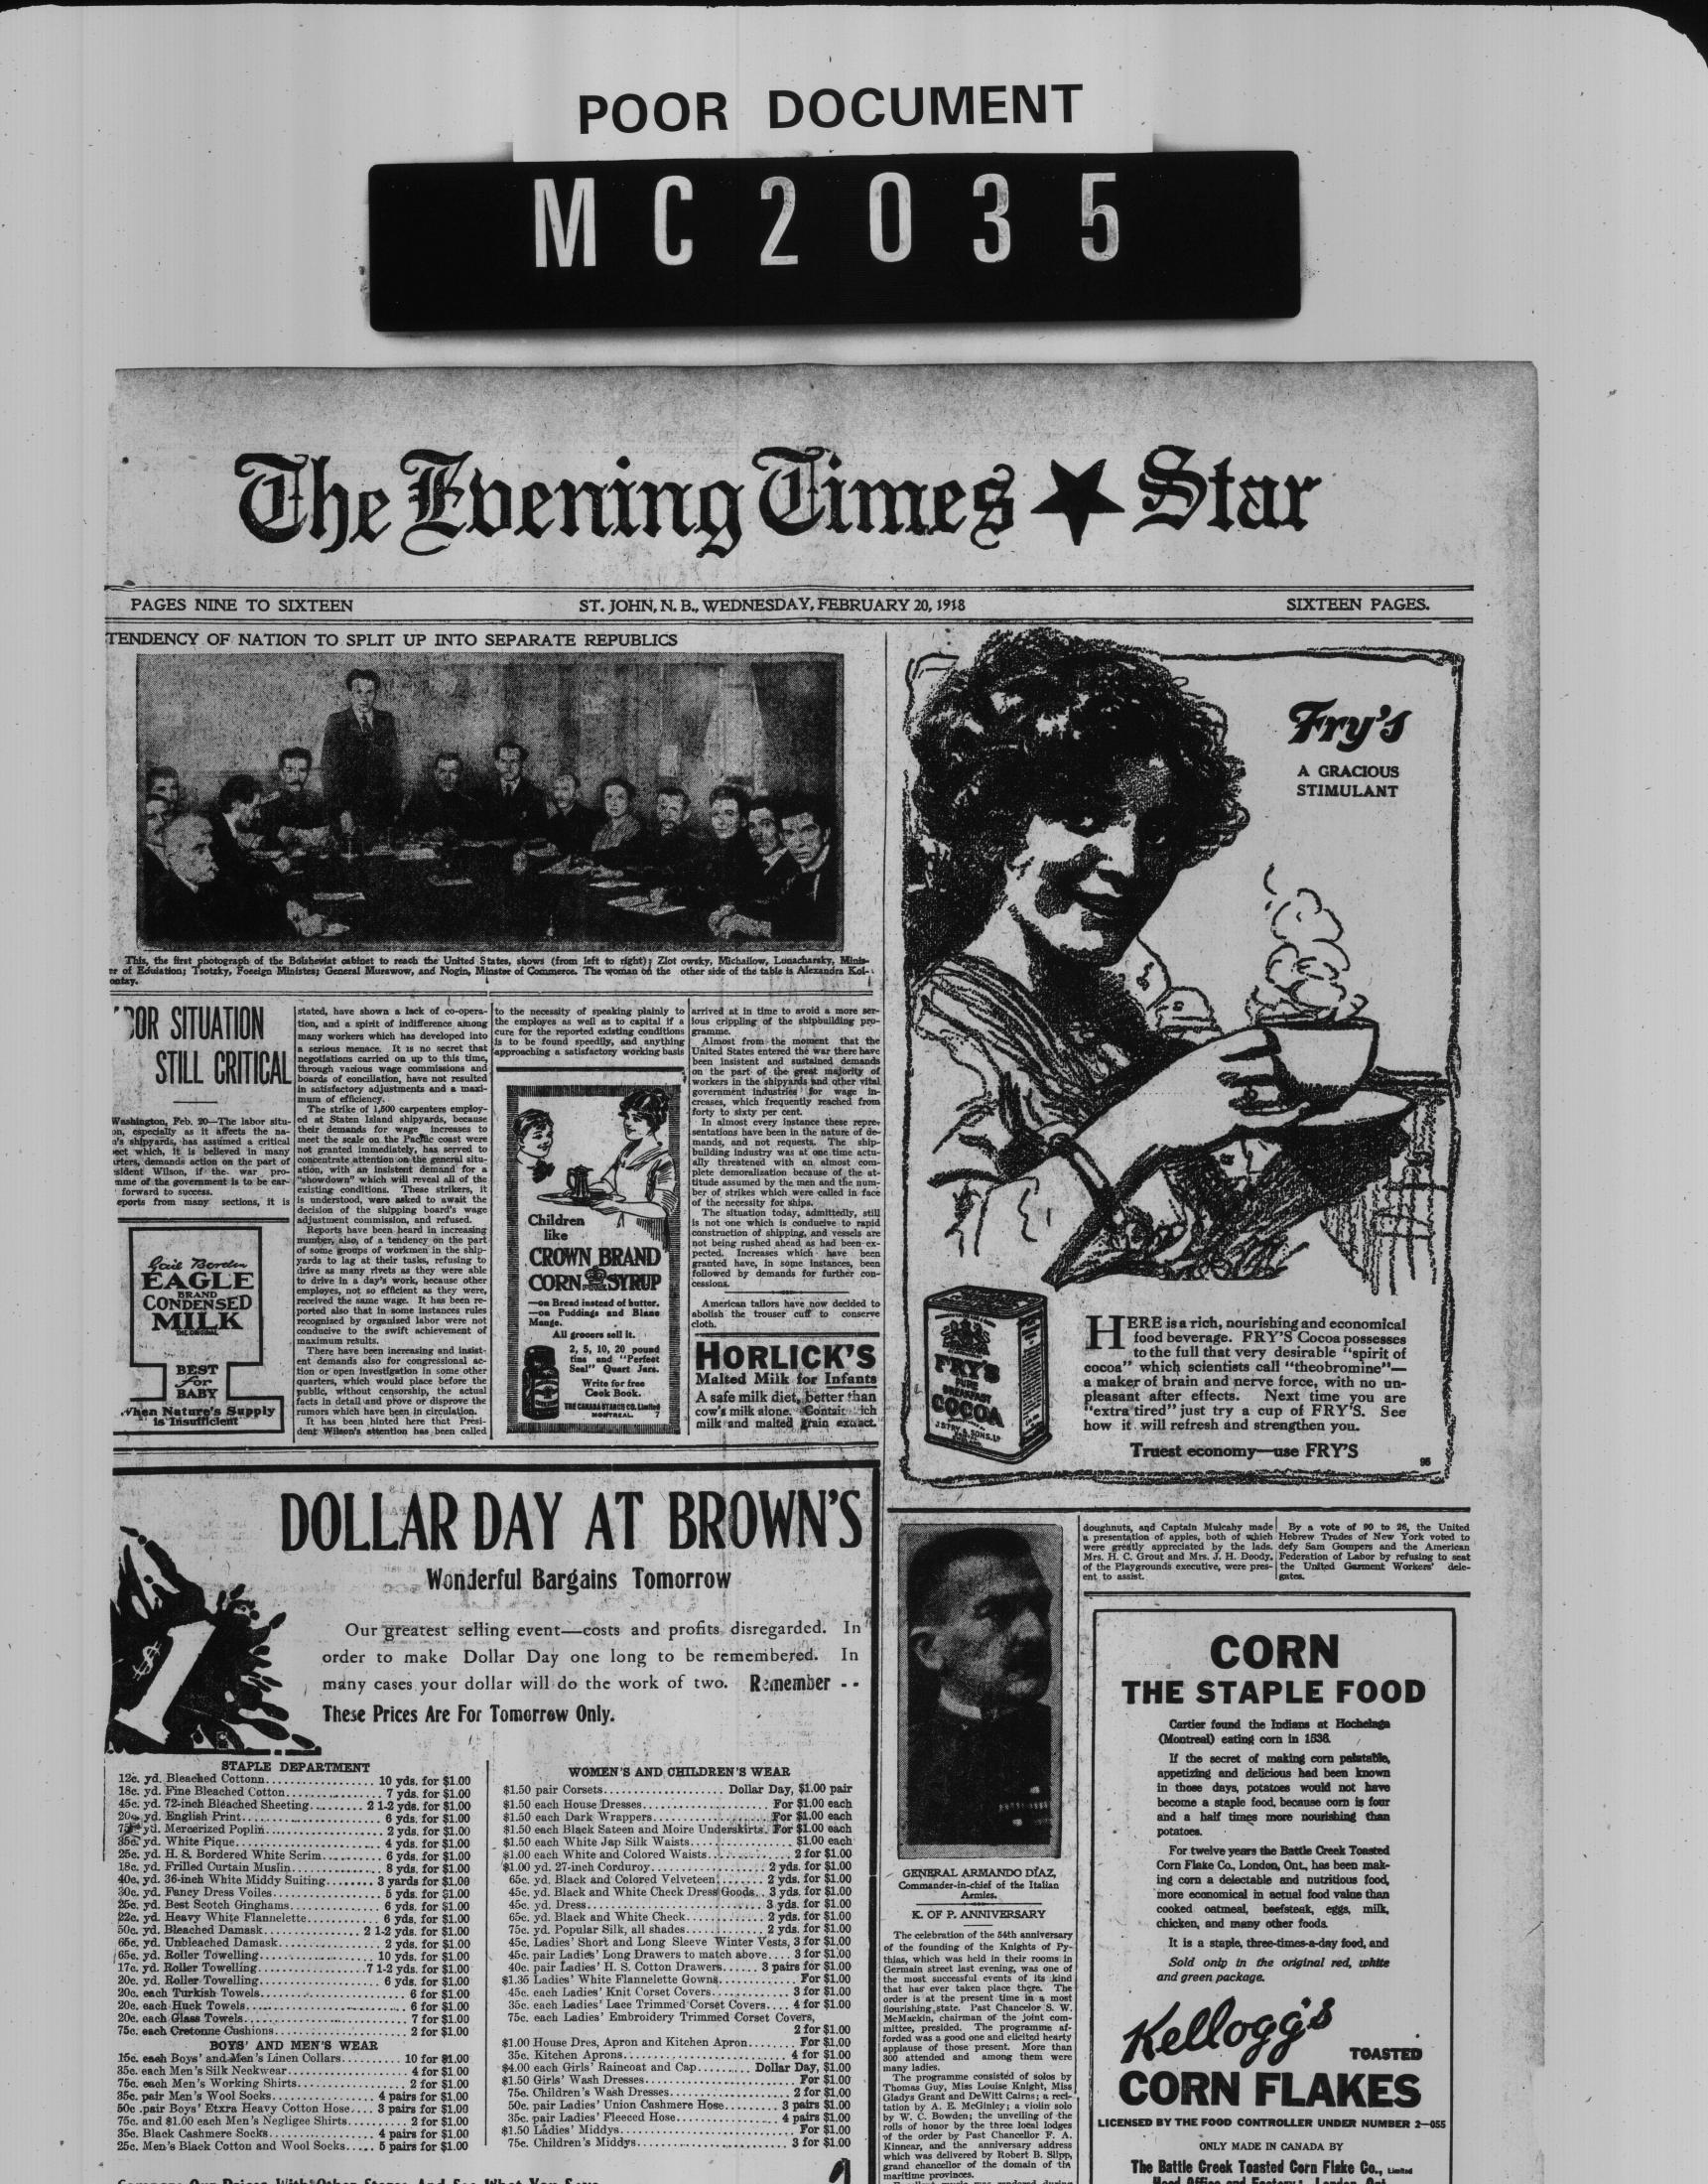

nt when



"RELIABLE FURS." On cold days we greet Our stoves without heat, All Small Furs 33 1-3 Per Cent. Discount. All Fur Coats for very fine prices. BURIED TODAY. The funeral of Mrs. Annie O'Brien took place this morning from her late residence. 206 Metcalf street, to St. Peter's church, where high mass of re-quiem was celebrated by Rev. F. Cough-lan, C. SS. R. Interment was made in the new Catholic centery BURIED TODAY. As of happy pre-war days we muse. Market W. H. THORNE & CO., Ltd. King Square W. H. THORNE & CO., Ltd. Street King But most of us balk RELIABLE FURRIERS D. MAGEE'S SONS, LIMITED Dependable Prices When they say we can walk Or pay seven cents for a ride, And no line of talk 63 King Street, St. John, N. B. Can explain watered stock. With increase of rates on the side

K



2 for \$1.00

maritime provinces. Excellent music was rendered during the evening by the 236th band, which played a number of selections. A most enjoyable evening was spent,

BOYS ENTERTAINED.

\$1.50 Ladies' Middys..... For \$1.00 75c. Children's Middys...... 3 for \$1.00

 

 20c. each Glass Towels.
 7 for \$1.00

 75c. each Cretonne Cushions.
 2 for \$1.00

 BOYS' AND MEN'S WEAR

 15c. each Boys' and Men's Linen Collars.
 10 for \$1.00

 \$1.00 House Dres, Apron and Kitchen Apron.
 For \$1.00

 35c. Kitchen Aprons.
 4 for \$1.00

 \$4.00 each Girls' Raincoat and Cap.
 Dollar Day, \$1.00

 \$4.00 each Girls' Wash Dresses.
 For \$1.00

 \$75c. Children's Wash Dresses.
 For \$1.00

 50c. pair Ladies' Union Cashmere Hose.
 3 pairs \$1.00

 35c. pair Ladies' Fleeced Hose.
 For \$1.00

 \$1