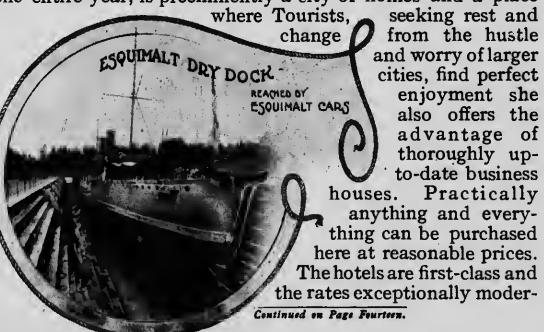

Parliament Buildings and Provincial Museum. (See Cover.)

Beacon Hill Park. (See pages 4 and 13.)

Gorge Park. (See pages 6, 7 and 11.)

Beach Drive.

Oak Bay.

Esquimalt Harbor and Dry Dock. (See page 8.)

Any of the above can be reached in a short time on the B. C. Electric Company's cars, which leave the center of the city every few minutes.