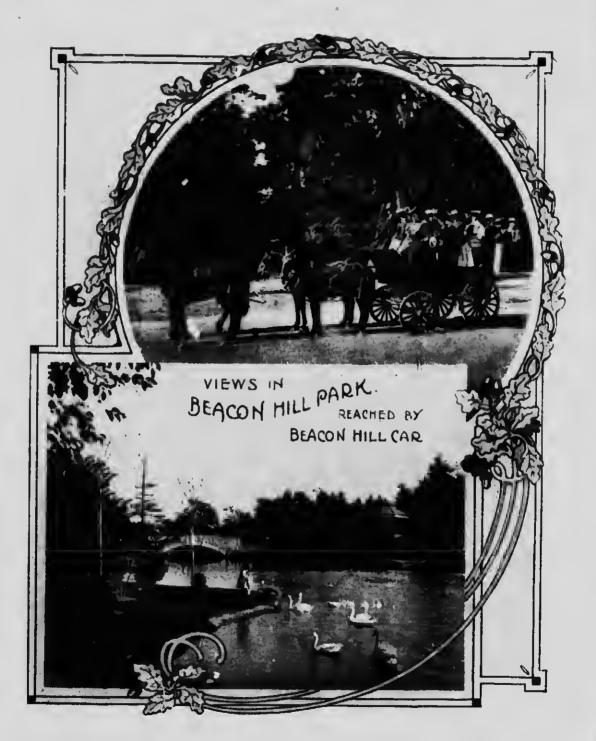

Parliament Buildings and Provincial Museum. (See Cover.)

Beacon Hill Park. (See pages 4 and 13.)

Gorge Park. (See pages 6, 7 and 11.)

Beach Drive.

Oak Bay.

Esquimalt Harbor and Dry Dock. (See page 8.)

Any of the above can be reached in a short time on the B. C. Electric Company's cars, which leave the center of the city every few minutes.