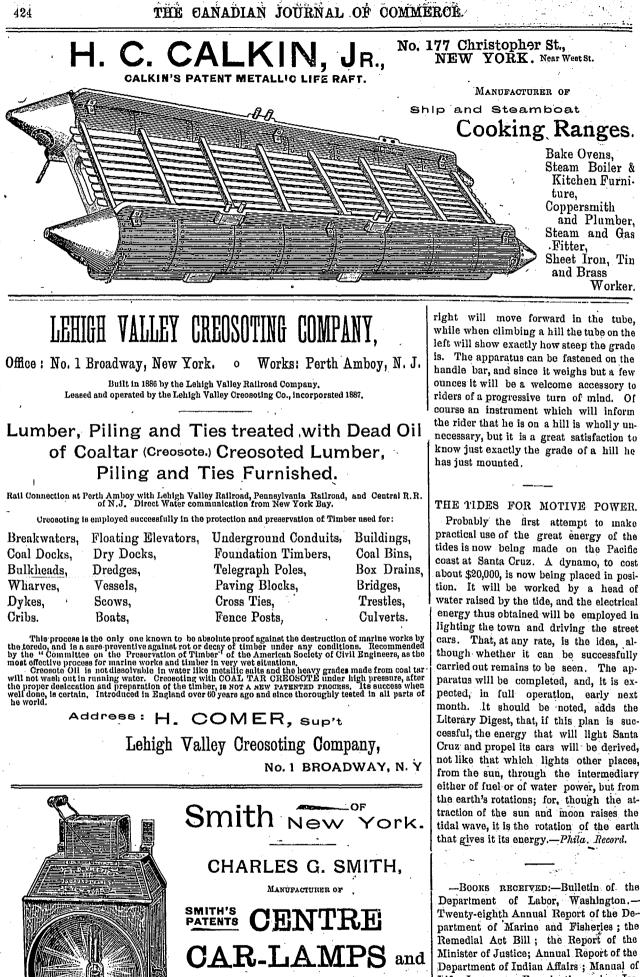

#### Technical and Bibliographic Notes / Notes techniques et bibliographiques

The Institute has attempted to obtain the best original copy available for scanning. Features of this copy which may be bibliographically unique, which may alter any of the images in the reproduction, or which may significantly change the usual method of scanning are checked below. L'Institut a numérisé le meilleur exemplaire qu'il lui a été possible de se procurer. Les détails de cet exemplaire qui sont peut-être uniques du point de vue bibliographique, qui peuvent modifier une image reproduite, ou qui peuvent exiger une modification dans la méthode normale de numérisation sont indiqués ci-dessous.