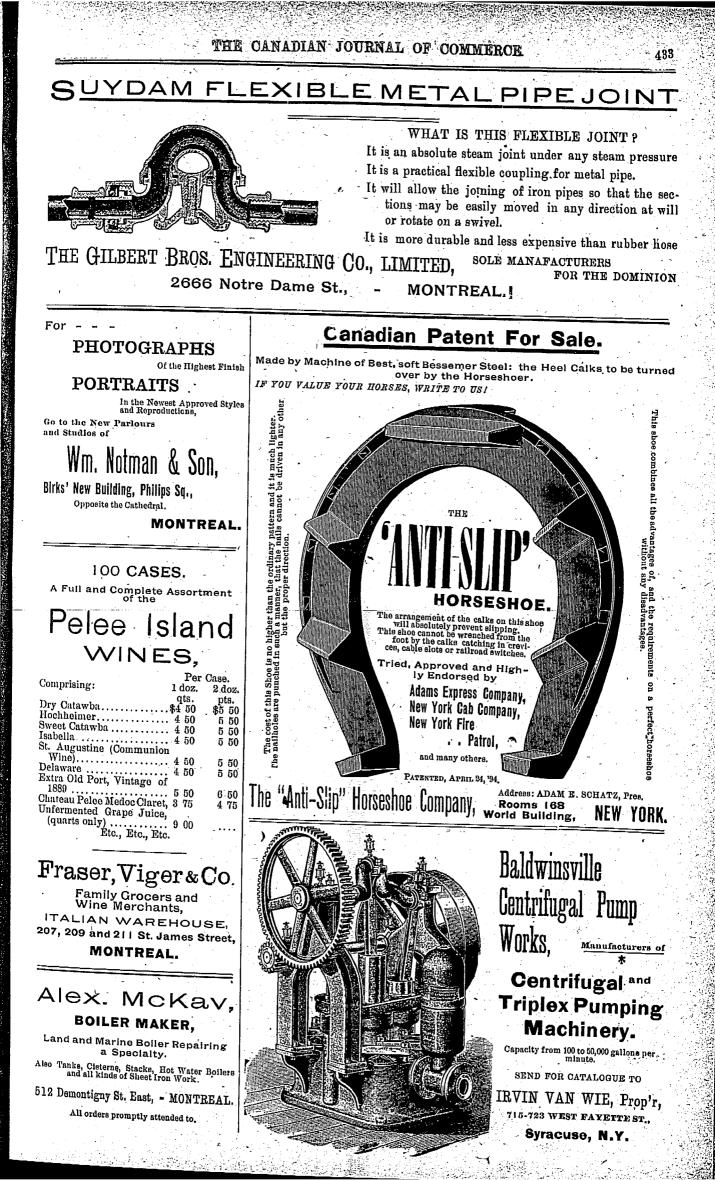

#### Technical and Bibliographic Notes / Notes techniques et bibliographiques

The Institute has attempted to obtain the best original copy available for scanning. Features of this copy which may be bibliographically unique, which may alter any of the images in the reproduction, or which may significantly change the usual method of scanning are checked below. L'Institut a numérisé le meilleur exemplaire qu'il lui a été possible de se procurer. Les détails de cet exemplaire qui sont peut-être uniques du point de vue bibliographique, qui peuvent modifier une image reproduite, ou qui peuvent exiger une modification dans la méthode normale de numérisation sont indiqués ci-dessous.