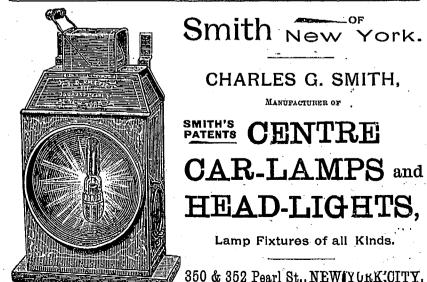

#### Technical and Bibliographic Notes / Notes techniques et bibliographiques

The Institute has attempted to obtain the best original copy available for scanning. Features of this copy which may be bibliographically unique, which may alter any of the images in the reproduction, or which may significantly change the usual method of scanning are checked below. L'Institut a numérisé le meilleur exemplaire qu'il lui a été possible de se procurer. Les détails de cet exemplaire qui sont peut-être uniques du point de vue bibliographique, qui peuvent modifier une image reproduite, ou qui peuvent exiger une modification dans la méthode normale de numérisation sont indiqués ci-dessous.