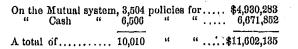

tod ed above, \$2,255.85, the amount required to re-insure all current risks on the cash system, \$33,769,62, and the balances standing at the credit of agents (being amounts overpaid), \$291.70, and our net surplus is, therefore, \$131,069.09. The number of policies issued and amount of insurance written ੁੱ

during the year was : 12

| )n the | Mutual | system, | 1,481 | policies | for | \$2,047,48<br>5,028,00 | 1 |
|--------|--------|---------|-------|----------|-----|------------------------|---|
|        | Cash   |         | 4,120 | - "      | ."  | 5,028,00               | 1 |
|        |        |         |       |          |     |                        |   |

A total of ..... 5,601 " " .... \$7,070,482 The number of policies in force and amount at risk-on 31st December, 1895, was :



An increase as compared with the amount at risk on the same day in 1804, of 1,691 policies for \$2,115,429. As we hold re-insur-ance for \$969,989 of this, our net liability on account of amount attribute of the same transmission. at risk is \$10.632.146.

Detailed statements of the amount at risk, cash account, assets and liabilities, profit and loss account, agonts' balances, losses paid and the inspector's and auditor's reports, are herewith submitted.

#### FINANCIAL STATEMENT

Of the Perth Mutual Fire Insurance Company, Stratford, Ont ario, for the year ending 31st December, 1895.

#### PROFIT AND LOSS ACCOUNT.

٦r

| To Losses, 1894             | \$ 4,991.32  |
|-----------------------------|--------------|
| " Losses, 1895              | 63,027.91    |
| " Rebates and Abatements