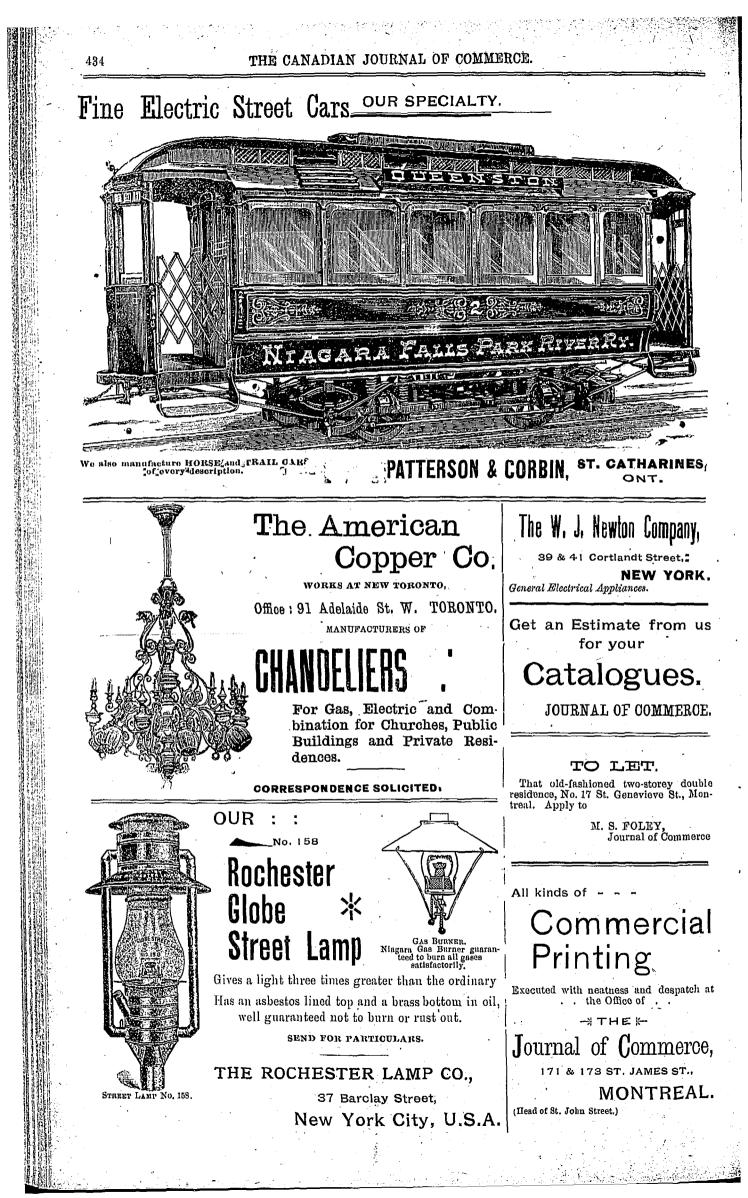

#### Technical and Bibliographic Notes / Notes techniques et bibliographiques

The Institute has attempted to obtain the best original copy available for scanning. Features of this copy which may be bibliographically unique, which may alter any of the images in the reproduction, or which may significantly change the usual method of scanning are checked below. L'Institut a numérisé le meilleur exemplaire qu'il lui a été possible de se procurer. Les détails de cet exemplaire qui sont peut-être uniques du point de vue bibliographique, qui peuvent modifier une image reproduite, ou qui peuvent exiger une modification dans la méthode normale de numérisation sont indiqués ci-dessous.