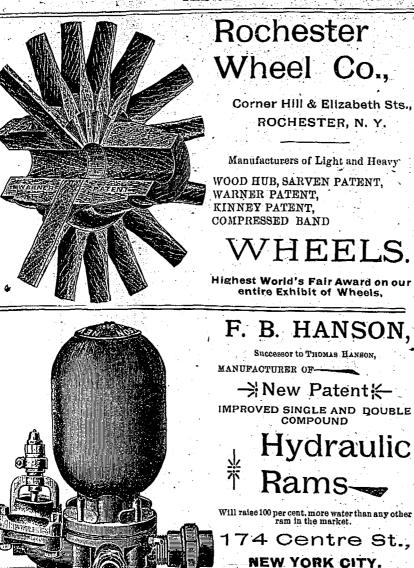

of Saint Antoine de Longueuil, through the said parish of Saint An-toine de Longueuil to the Saint Lam-bert station, in the said parish of Saint Antoine deLongueuil, and with another branch of said railway extending from

Antoine deLongueuil, and with another branch of said railway extending from and through a part of said village of Marieville, and parish of Sainte Marie de Monnoir, said parish of Sainte An-gele de Monnoir, the parish of Saint Michel de Rougemont, the parish of Saint Césaire and the village of Saint Césaire, the last three being in the district of Saint Hyacinthe-with all the accessories and appurtenances

the accessories and appurtenances

of said railway. To be sold at the charge and right se-cured to Jacques Franchère, of the village of Marieville, in the district of



WOOL-Fleece is dull and nominal at 20 to 21c. Pulled supers 20½ to 21½c and extras 22½ to 22.

#### SPECIAL NOTICES.

Mr. Romeo Prevost, accountant, has been appointed curator to the following estates : Holler & Hecker, wholesale hardware merchants, Montreal; J. I. M. Marchand, general merchant, Maskinonge; J. A. Desilets, hardware merchant, and J. A. Boulanger, furniture dealer, Louiseville.



SHERIFF'S SA

L-No. 570-LA BANQUE D'HOCHE LAGA vs. THE MONTREAL, PORT-LAND AND BOSTON RAILWAY V. E. COMPANY.

COMPANY. That certain line of railway known as the Montreal, Portland and Boston Rail-way, commencing in the town of Longueuil, in the district of Mont-real, thence extending through said town of Longueuil, the parish of Saint Antoine de Longueuil, the parish of Saint Hubert, the parish o