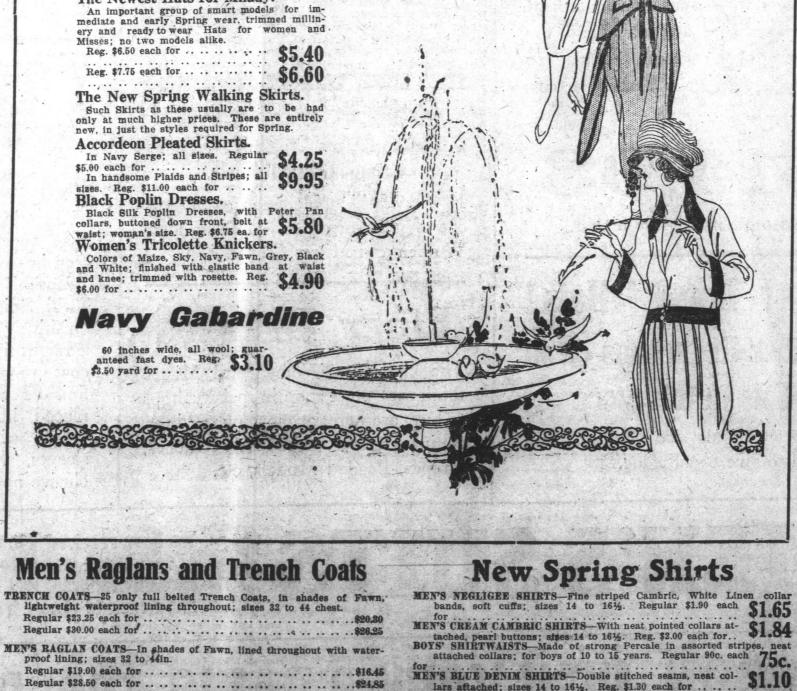

partners in our great joy. GEORGE R. & I. Princess Mary was a lovely bride. were everywhere. Behind the clergy vive something of pre-war galety.

kissing one another affectionately. serene and composed, though a trifle in their gorgeous vestments was the pale, as she approached the sanctuary famous old picture of Richard the kind words and sympathetic caresses, and stood on the steps to give her hand Second, heavily framed in gold. The -No happy royal bride could have Each dried their tears quickly, and, to a commoner, vowing to obey him banner of Canterbury was near the wished for anything more superb from with glistening eyes, smiled once again just as do other wives. The Abbey was altar, which was a blaze of gold with her namesakes than the rope of pearls as the bridegroom with a firm hand- filled when the bridal procession en- its chalice and cross when the sun presented by the Marys of the Empire.

SCOTTISH NOTABILITIES. The magnificent uniforms outshone

THE ROYAL PARTY. the colours of the toilettes worn by The Queen, wearing her gown of ladies. The Gentlemen-at-Arms had cloth of gold brocaded with velvet gold lace and waving white plumes; than is her wont, and her eyes were ers of confetti and rice fell from their and her hat of gold with a panache Privy Councillors, Lords-Lieutenants all for her daughter. The King's hands on to the bridal pair, who ac- of white ostrich plumes, was seated of the county, added to the brilliance gaze, too, was mainly for the Prin- cepted the joyful onslaught with within the sanctuary, where chairs of military and naval uniforms. The laughing and intimate demeanour. had been placed for the families of mantles of cloth of gold or silver types of young womanhood and They bent their heads as the showers the bride and bridegroom. Over her velvet in wonderful hues, such as chosen from among the leading famil- of confetti grew in volume, and as gown the Queen wore the sash of the "Mary" blue, emerald, orchid tones ies of the British nobility, were per- they passed beyond the hail they Garter and many sparkling diamonds and ermine with dark sables and a fect in their statuesque composure. glanced round and waved their fare- and pearls. Queen Alexandra was few black toilettes, made a play of on the right of Her Majesty, and after | colour. As the guests assembled and