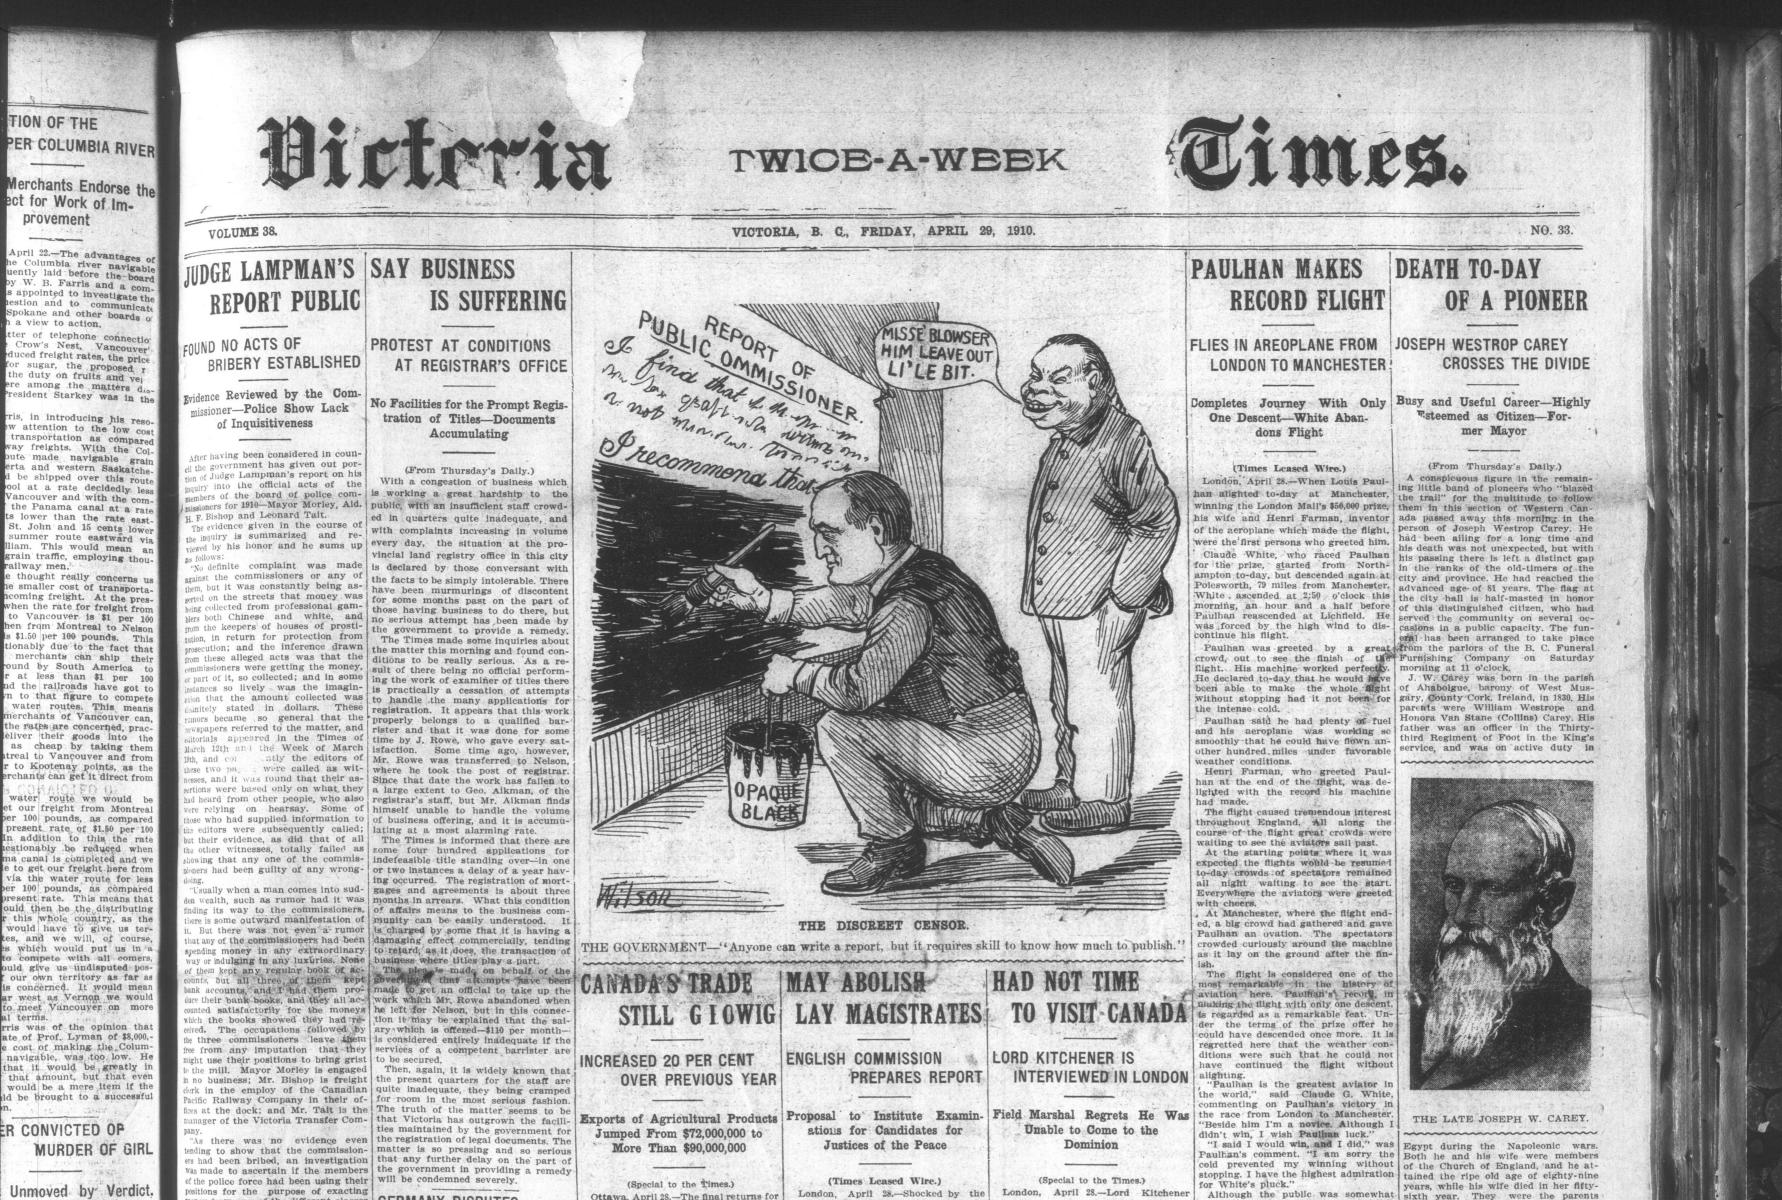

| and a second  | of the police force had been using their   | win be condemned severely.