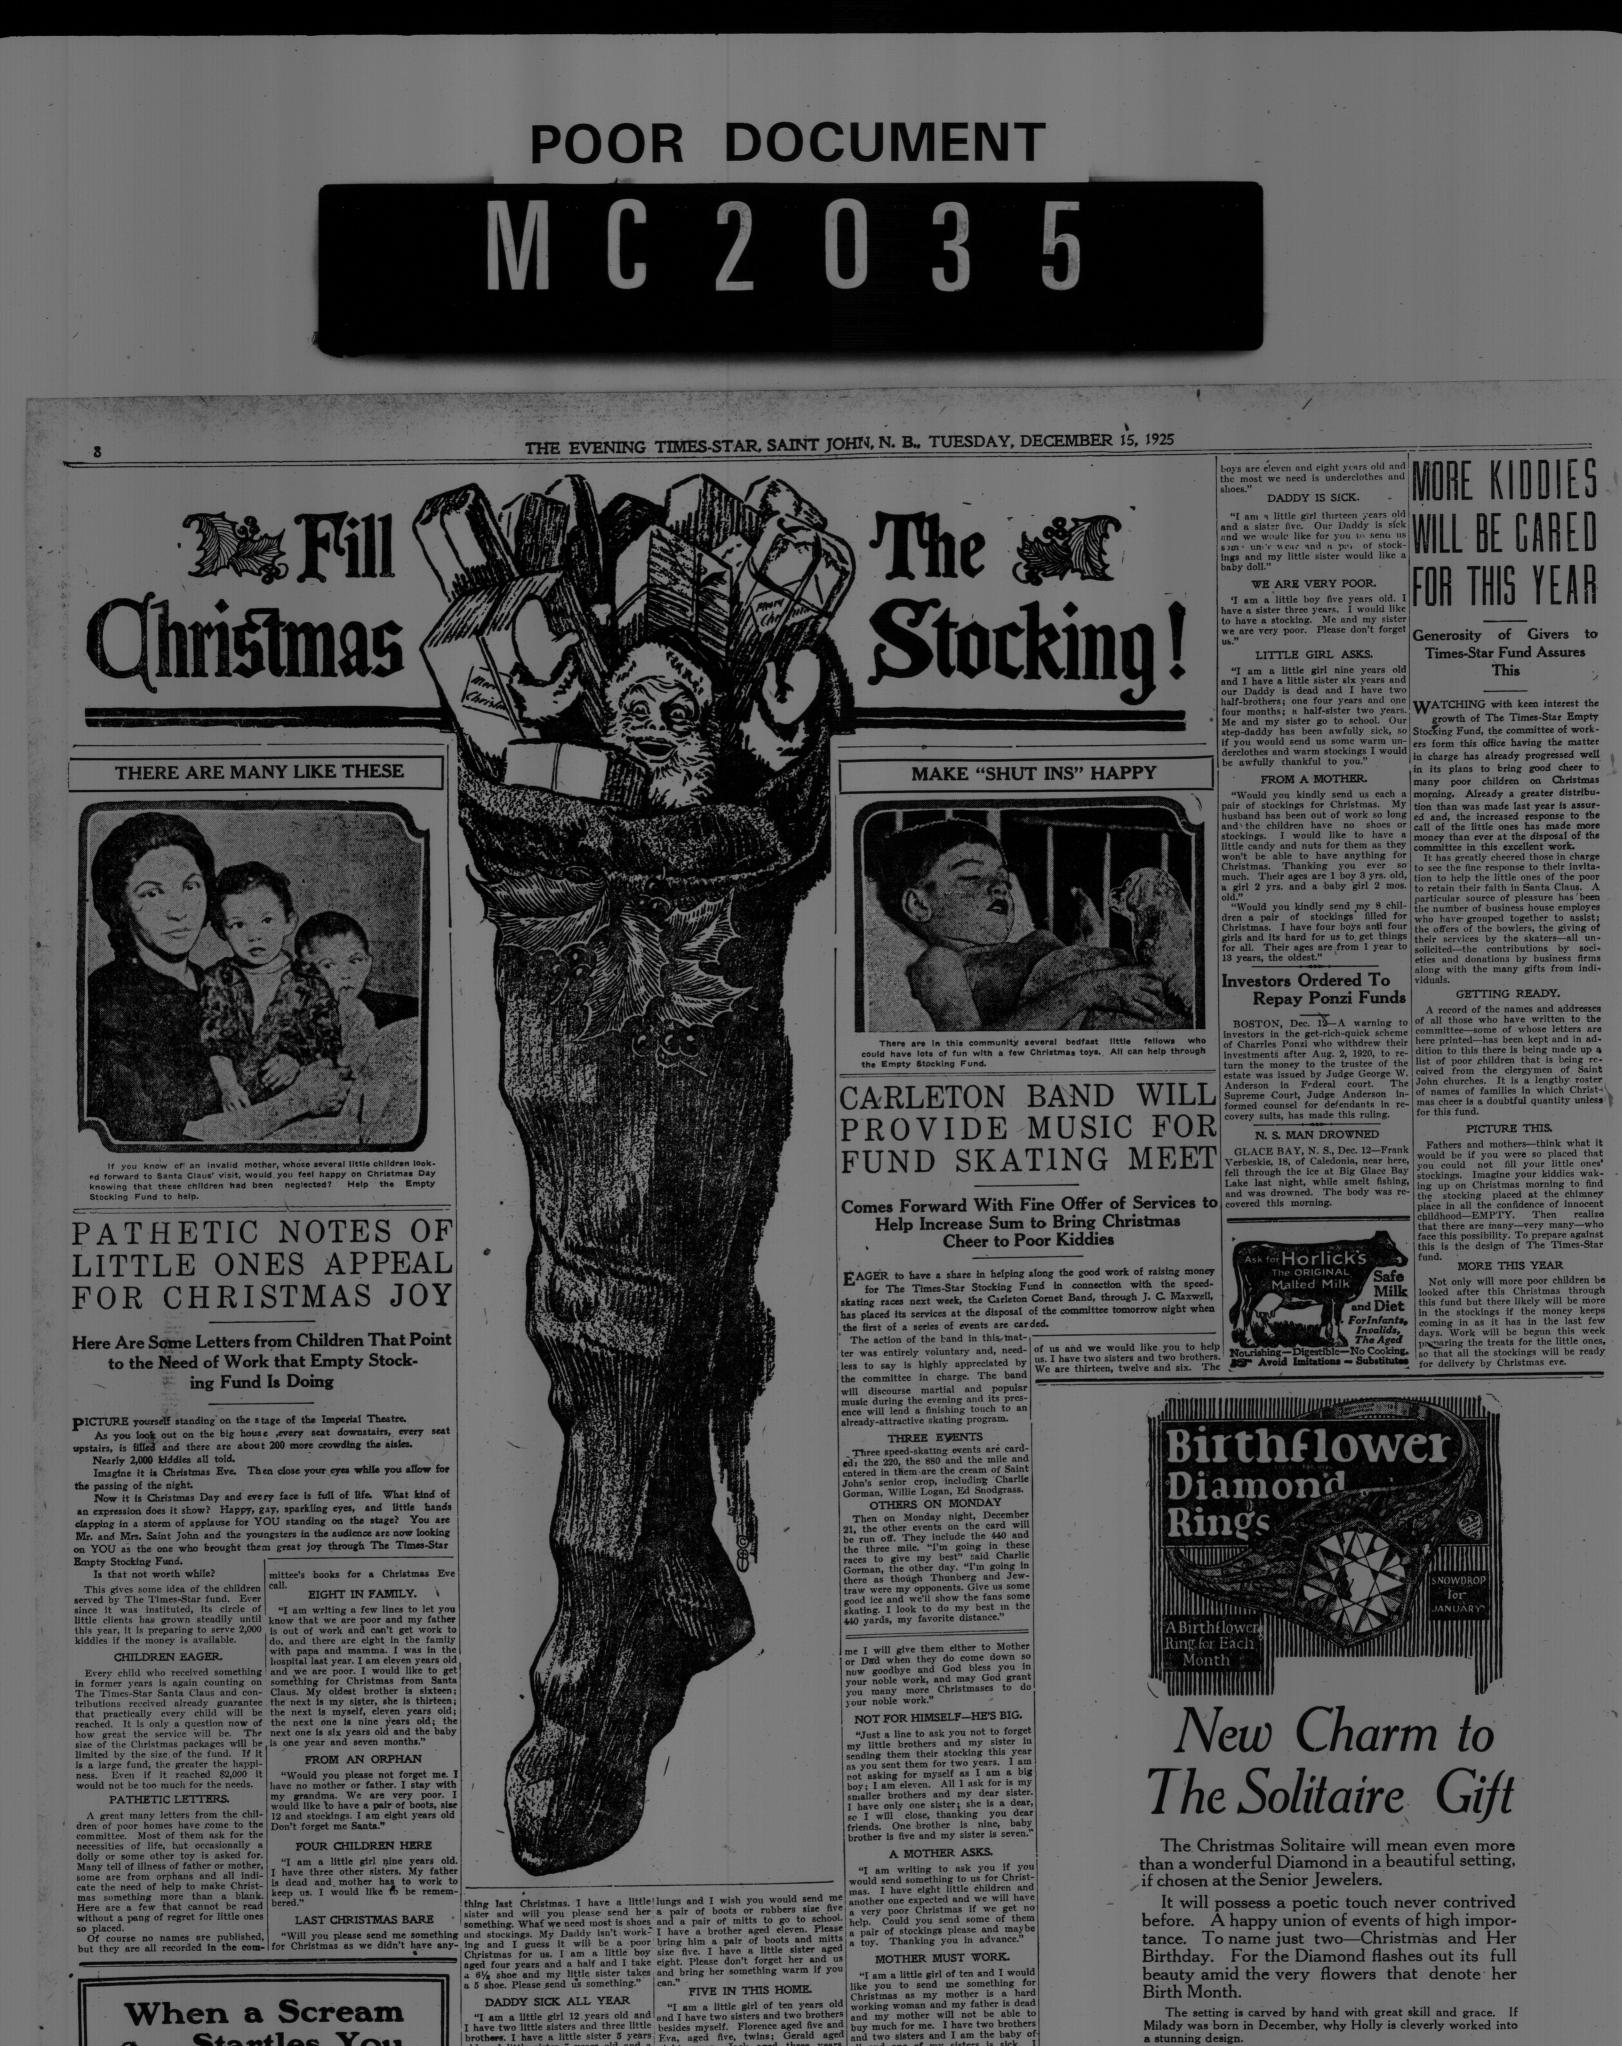

FOLLETTE ACCEPTED.

CHATHAM REQUEST More Group Contributions Help to Swell Total \$150 Over Night — Last Year's Total Exceeded, \$2,000 Now is Objective Aimed At

THE Times- Star Empty Stocking Fund had climbed to above \$1,600 at noon today, when the daily check-up was made. It had grown \$158.93 over