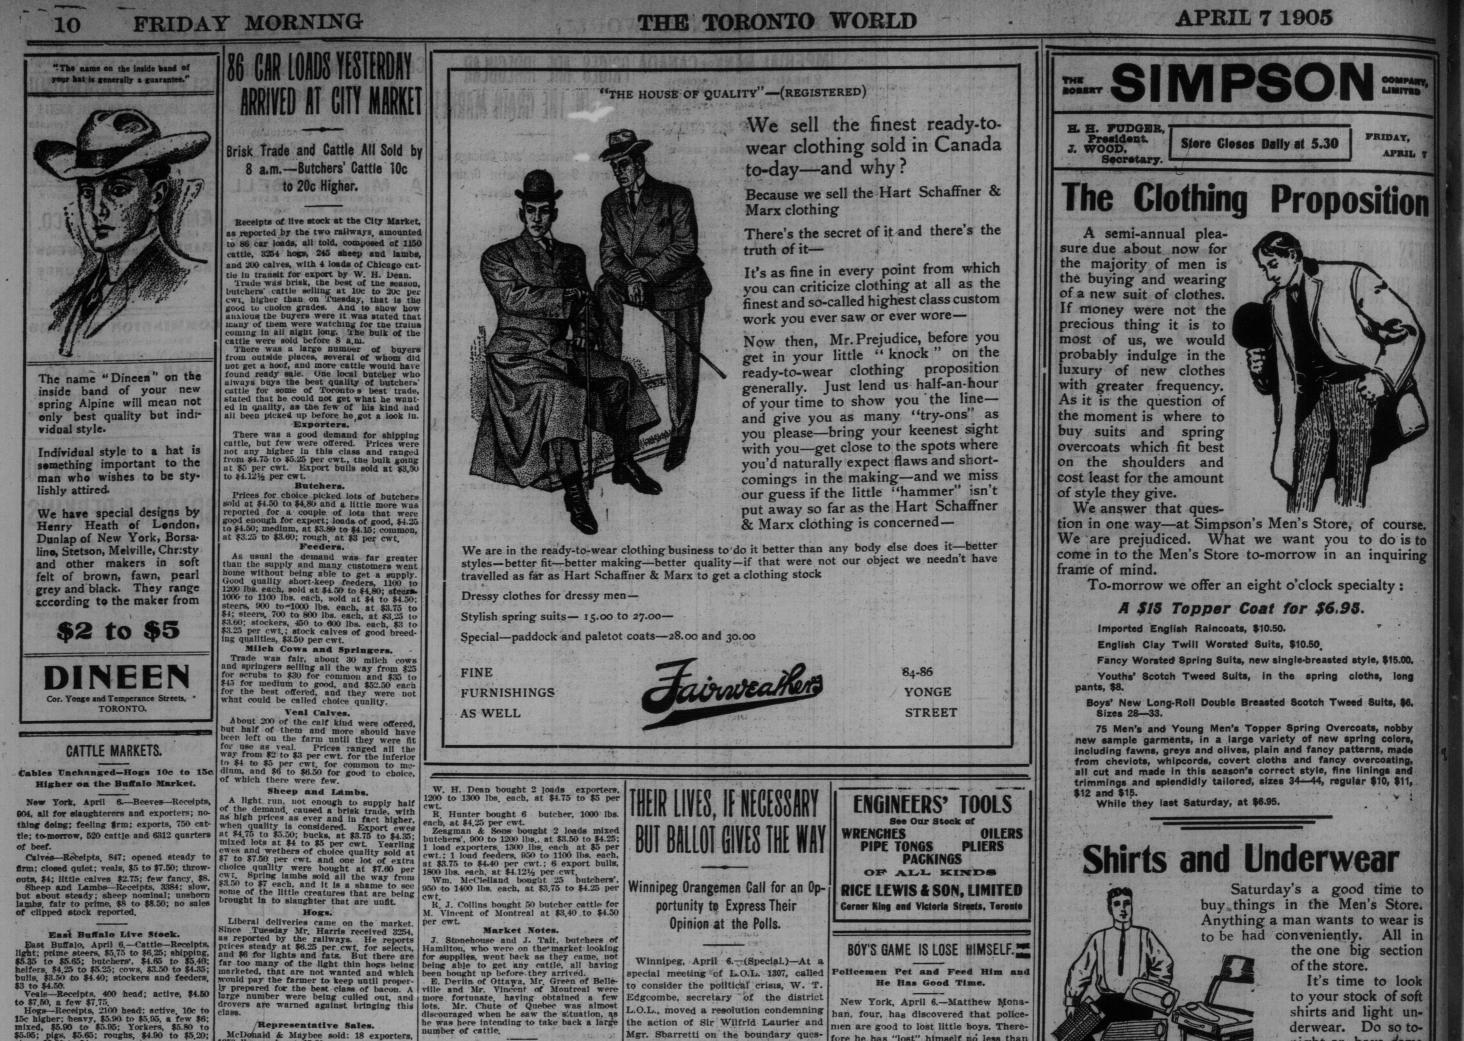

careful paring the prospective expenditures for the year were cut down by \$117,326, while a touch of optimism was all that was needed to increase the [Canadian Associated Press Cable.] all that was needed to increase the city's revenue for the year by \$33,670 This total of \$156,996 assures a 19 mill left the Mersey yesterday for St. John rate being within \$7000 of the amount with 1500 pass decided upon as a necessary cut from

the original estimates. To make up the deficiency Controller Spence proposed to make provision this year for only one of the two 1200 gallon fire engines, in ciuded in the figures submitted at \$13. 440. In any event, he said, there would