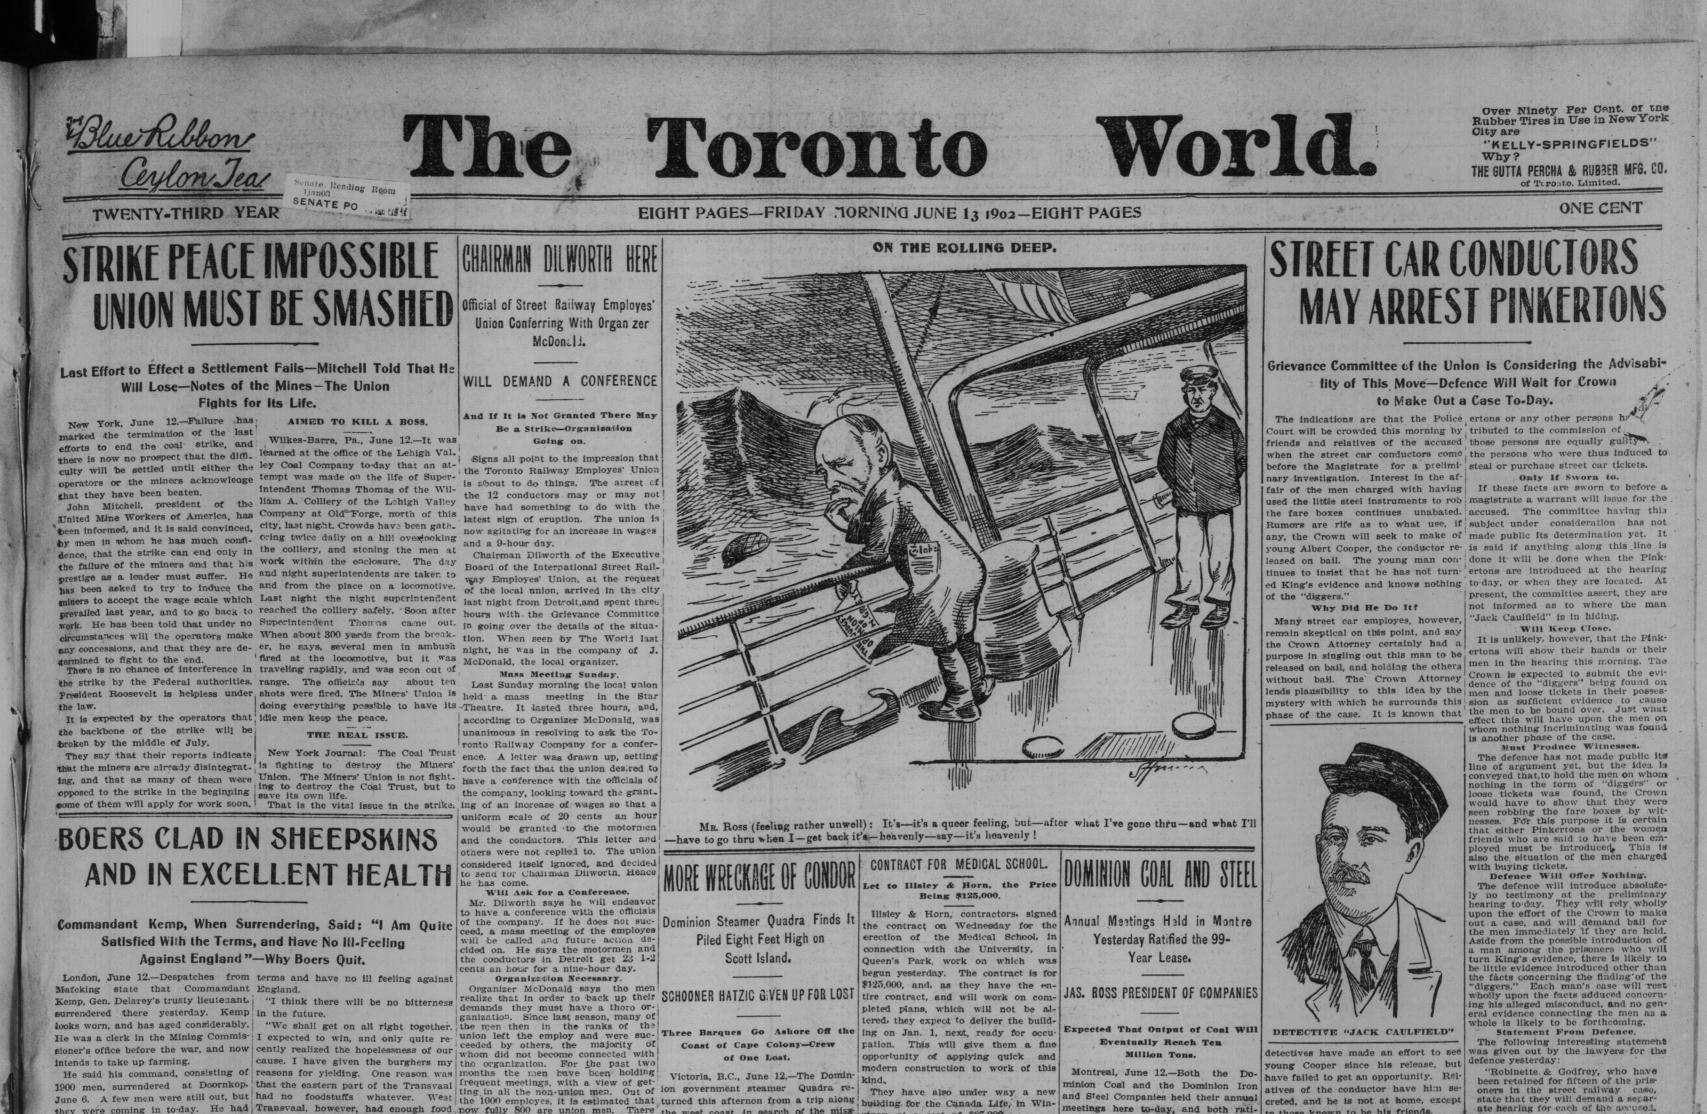

June 6. A few men were still out, but they were coming in to-day. He had been averse to yielding, but recognized the opinion of the majority. "We did our best," continued the satisfied As Lord Kitchener said, no shame is attached to our giving up-continued fighting for another couple of years, but with no certainty of suc-constant of the men can further to the satisfied with the cheerful. "Elect Their Officers. Fussel, June 12.—The results of the cesse. I am quite satisfied with the cheerful. "In the satisfied with the cheerful." "In the satisfied with the cheerful. "In the satisfied with the cheerful." "In the satisfied with the cheerful."

TRAGEDY OF A STRIKE, RICE DOES NOT KNOW.

Boy Shot By a Deputy Who Guard-ed a Car. Pawtucket, R. I., June 12.—Tanner, Fred Lee Rice, the convicted m